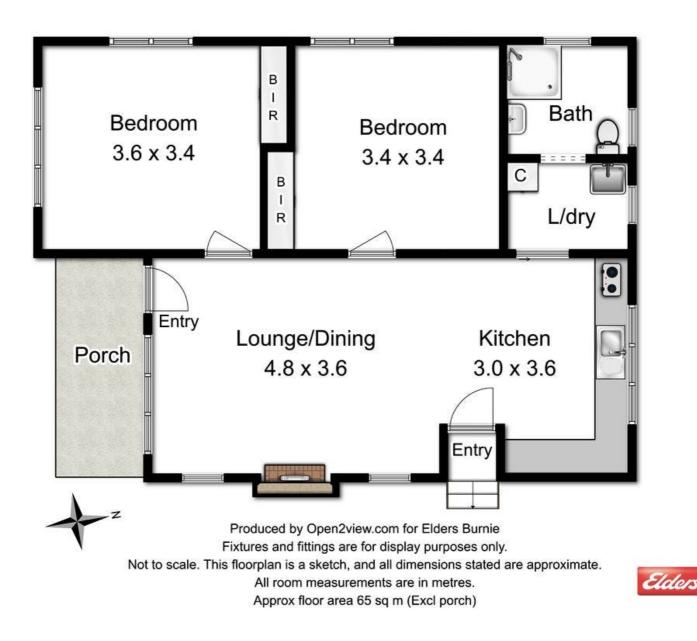

Open plan lounge/living with the kitchen overlooking the cottage gardens.

Two large bedrooms both with built ins and neat and tidy bathroom with shower and toilet.

Enclosed yard with off street parking.

Don't delay, homes in this price range are now non-existent, call Wendy today.

Other features: Built-In Wardrobes, Close to Shops, Close to Transport, Garden

- Land Area 487.00 square metres
- Bedrooms: 2
- Bathrooms: 1