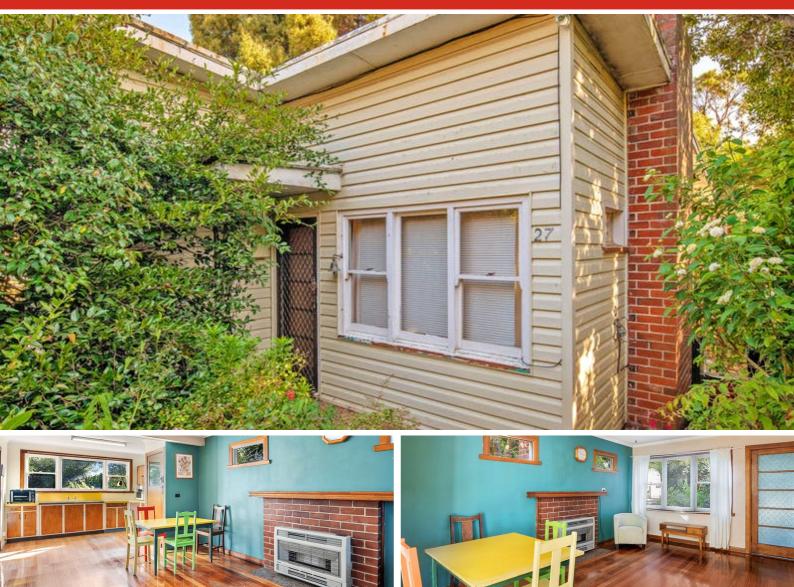

### **GET IN QUICK**

You can't help but fall in love with this quaint 2 bedroom home located only minutes walk from the popular Wivenhoe shopping strip of cafes, butcher, bakery and supermarket.

With its beautiful polished floorboards, feature fireplace and etched glass windows this home is sure to capture your heart.

Open plan lounge/living with the kitchen overlooking the cottage gardens.

Two large bedrooms both with built ins and neat and tidy bathroom with shower and toilet.

Enclosed yard with off street parking.

Don't delay, homes in this price range are now non-existent, call Wendy today.

Other features: Built-In Wardrobes, Close to Shops, Close to Transport, Garden

- Land Area 487.00 square metres
- Bedrooms: 2
- Bathrooms: 1