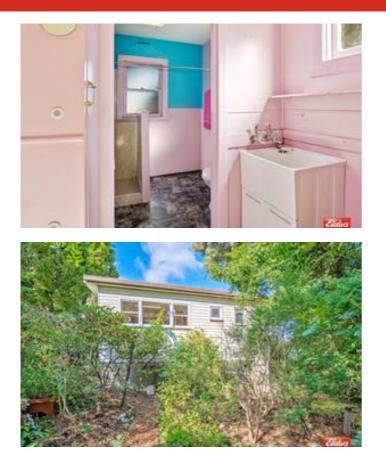

Open plan lounge/living with the kitchen overlooking the cottage gardens.

Two large bedrooms both with built ins and neat and tidy bathroom with shower and toilet.

Enclosed yard with off street parking.