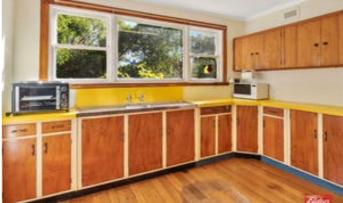

Open plan lounge/living with the kitchen overlooking the cottage gardens.

Two large bedrooms both with built ins and neat and tidy bathroom with shower and toilet.

Enclosed yard with off street parking.