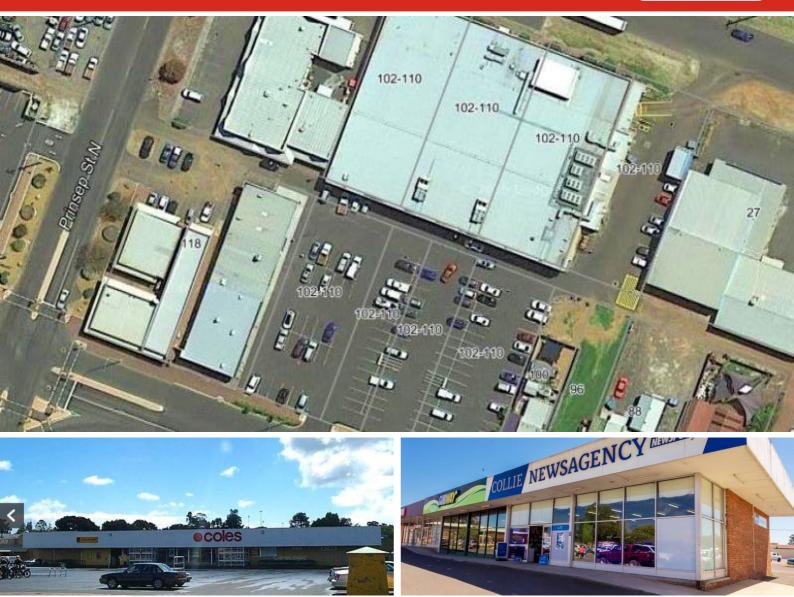

## UNBEATBABLE LOCATION

Boasting approximately 144m of floor space with a large 12m window frontage overlooking the busy Coles carpark is ready and waiting for a new business venture.

This location has excellent exposure and is ideal for a variety of enterprises.

A great place to open an office or provide a much needed children's clothing outlet.

It includes an office area and service counter

For further details please contact Clint Swallow today on 0412 034 726