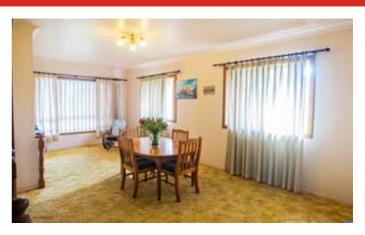

The family residence enjoys three indoor living areas, one of which can be used as a fourth bedroom, rumpus or office.

The original kitchen is neat and tidy, all bedrooms offer built in robes, and there's a stack of storage and linen space.