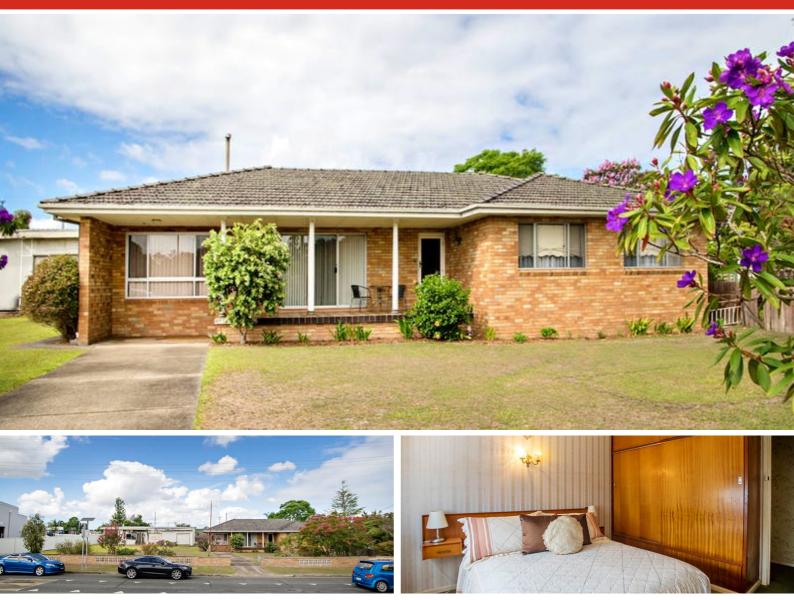

#### BIG HOME! BIG SHED! BIG DOUBLE BLOCK

This huge 1980 square metres of prime in town real estate offers loads of options for the astute home buyer or investor.

Sitting on two separate titles is a three bedroom brick and tile home and a giant shed that can house up to 15 plus vehicles.

The family residence enjoys three indoor living areas, one of which can be used as a fourth bedroom, rumpus or office.

The original kitchen is neat and tidy, all bedrooms offer built in robes, and there's a stack of storage and linen space.

The large bathroom has both a shower and bath, there's a separate toilet and a decent sized internal laundry.

Out back is a huge attached undercover entertaining and barbeque area, perfect for big family gatherings and parties.