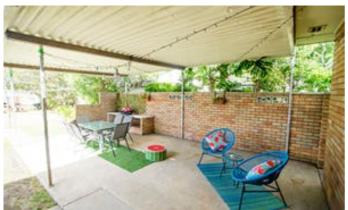

The large bathroom has both a shower and bath, there's a separate toilet and a decent sized internal laundry.

Out back is a huge attached undercover entertaining and barbeque area, perfect for big family gatherings and parties.