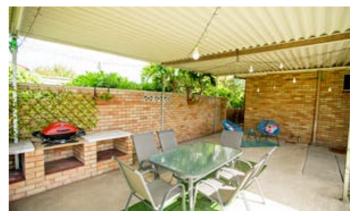

The large bathroom has both a shower and bath, there's a separate toilet and a decent sized internal laundry.

Out back is a huge attached undercover entertaining and barbeque area, perfect for big family gatherings and parties.