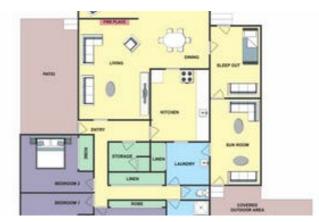

The family residence enjoys three indoor living areas, one of which can be used as a fourth bedroom, rumpus or office.

The original kitchen is neat and tidy, all bedrooms offer built in robes, and there's a stack of storage and linen space.

The large bathroom has both a shower and bath, there's a separate toilet and a decent sized internal laundry.

Out back is a huge attached undercover entertaining and barbeque area, perfect for big family gatherings and parties.