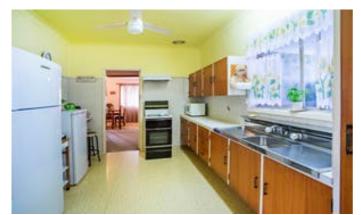

The family residence enjoys three indoor living areas, one of which can be used as a fourth bedroom, rumpus or office.

The original kitchen is neat and tidy, all bedrooms offer built in robes, and there's a stack of storage and linen space.