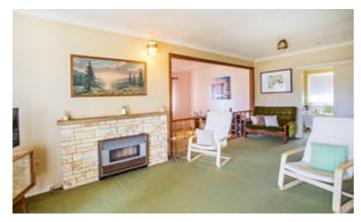

The family residence enjoys three indoor living areas, one of which can be used as a fourth bedroom, rumpus or office.

The original kitchen is neat and tidy, all bedrooms offer built in robes, and there's a stack of storage and linen space.