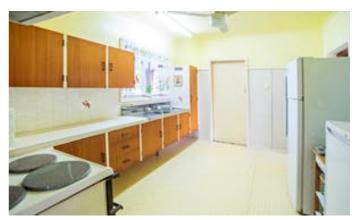

The family residence enjoys three indoor living areas, one of which can be used as a fourth bedroom, rumpus or office.

The original kitchen is neat and tidy, all bedrooms offer built in robes, and there's a stack of storage and linen space.