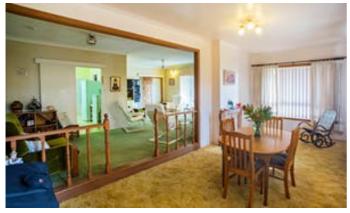

The family residence enjoys three indoor living areas, one of which can be used as a fourth bedroom, rumpus or office.

The original kitchen is neat and tidy, all bedrooms offer built in robes, and there's a stack of storage and linen space.