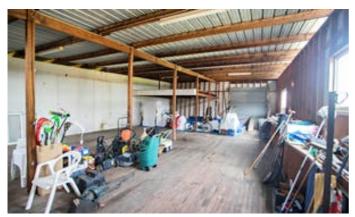

While the outside of the shed needs some TLC, inside is a different story. Solid hardwood flooring, a mezzanine for storage, separate work and parking areas, plus more.

Investors, and home buyers with a keen eye to the future please take note, there's access to the big blocks, house and shed from the front and rear of the property.