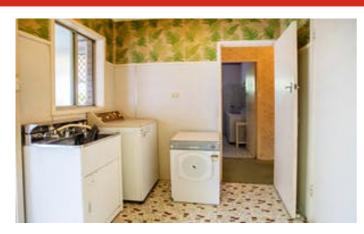

The large bathroom has both a shower and bath, there's a separate toilet and a decent sized internal laundry.

Out back is a huge attached undercover entertaining and barbeque area, perfect for big family gatherings and parties.