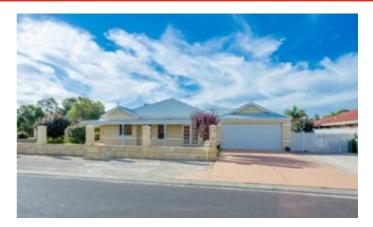

### 18 Cottonwood Gardens, EATON, WA 6232

#### Family Home opposite Park Land

**Property Features:** 

- Four bedroom and two bathroom family home
- Kitchen features gas cook top, electric oven and pantry
- Spacious master bedroom with walk in robe
- Ensuite with claw foot bath, separate shower & toilet, his'n'hers vanities
- Separate theatre room at front of home with gas bayonet point
- Large open plan kitchen, dining and family room
- Gas bayonet to living area
- Separate games room
- Linen cupboard to laundry
- Main bathroom with separate bath and shower