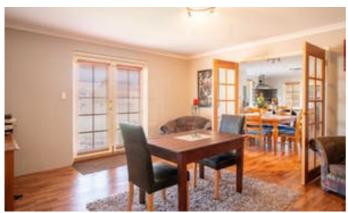

#### Family Home opposite Park Land

**Property Features:** 

- Four bedroom and two bathroom family home
- Kitchen features gas cook top, electric oven and pantry
- Spacious master bedroom with walk in robe
- Ensuite with claw foot bath, separate shower & toilet, his'n'hers vanities
- Separate theatre room at front of home with gas bayonet point
- Large open plan kitchen, dining and family room
- Gas bayonet to living area
- Separate games room
- Linen cupboard to laundry
- Main bathroom with separate bath and shower