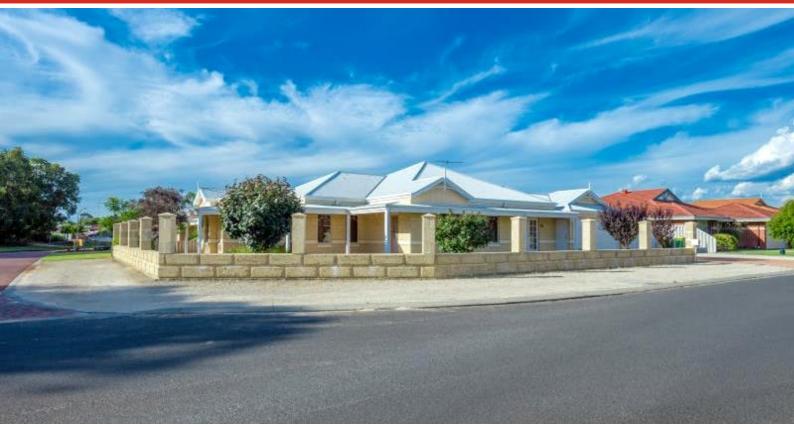

### 18 Cottonwood Gardens, EATON, WA 6232

#### Family Home opposite Park Land

**Property Features:** 

- Four bedroom and two bathroom family home
- Kitchen features gas cook top, electric oven and pantry
- Spacious master bedroom with walk in robe
- Ensuite with claw foot bath, separate shower & toilet, his'n'hers vanities
- Separate theatre room at front of home with gas bayonet point
- Large open plan kitchen, dining and family room
- Gas bayonet to living area
- Separate games room
- Linen cupboard to laundry
- Main bathroom with separate bath and shower