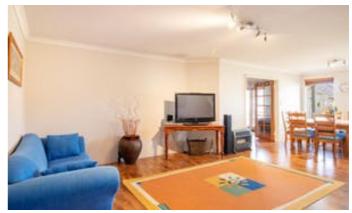

#### Family Home opposite Park Land

**Property Features:** 

- Four bedroom and two bathroom family home
- Kitchen features gas cook top, electric oven and pantry
- Spacious master bedroom with walk in robe
- Ensuite with claw foot bath, separate shower & toilet, his'n'hers vanities
- Separate theatre room at front of home with gas bayonet point
- Large open plan kitchen, dining and family room
- Gas bayonet to living area
- Separate games room
- Linen cupboard to laundry
- Main bathroom with separate bath and shower