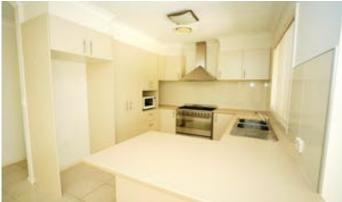

A gourmet kitchen with 5 burner 900mm stove, dishwasher and pantry. Air conditioning is sorted with ducted reverse cycle throughout.

Drive thru garage and side gate allows for easy access to large colourbond shed and well sized backyard.