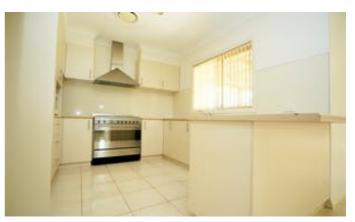

A gourmet kitchen with 5 burner 900mm stove, dishwasher and pantry. Air conditioning is sorted with ducted reverse cycle throughout.

Drive thru garage and side gate allows for easy access to large colourbond shed and well sized backyard.