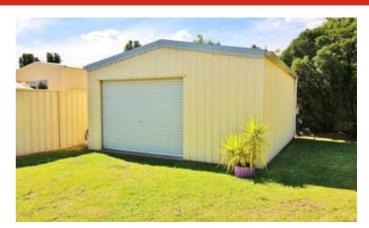

A gourmet kitchen with 5 burner 900mm stove, dishwasher and pantry. Air conditioning is sorted with ducted reverse cycle throughout.

Drive thru garage and side gate allows for easy access to large colourbond shed and well sized backyard.