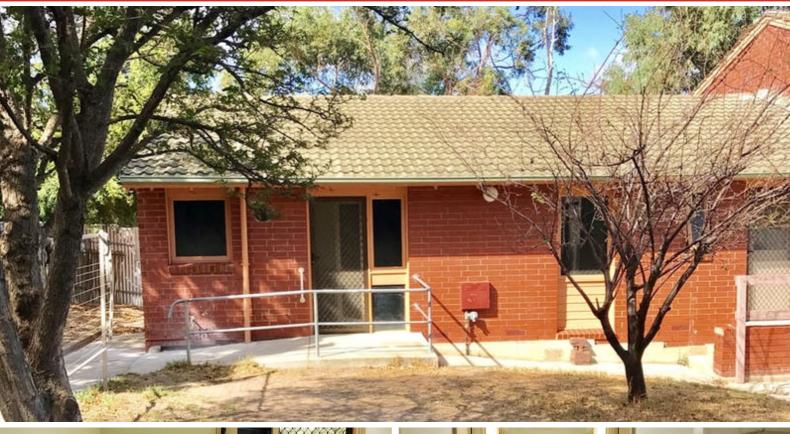

#### GOOD THINGS COME IN LITTLE PACKAGES FRESH AS A DAISY DECOR

Please register your interest online.

Situated in a quiet Cul-de-sac this delightful property has been Freshly Painted and has New Lino and Carpet throughout.

Featuring 3 Good sized Bedrooms, Security Grills on the windows and a cosy Formal Lounge with Brand New Reverse Cycle Split System. The Formal Dining Room is conveniently set up for easy access from the well equipped Kitchen (with Gas Cooking) and has a garden outlook. The home has a Large Bathroom with Seperate Toilet and a Laundry to the rear.

The Property is finished off with a handy Linen Press and Seating Area under the Main Roof, to Entertain.

The rear of the property is well fenced and has a tool shed and Carport, (so is ideal for children and a pet to play). There is a double driveway for extra parking, when you have visitors and the front of the residence has a peaceful reserve outlook.