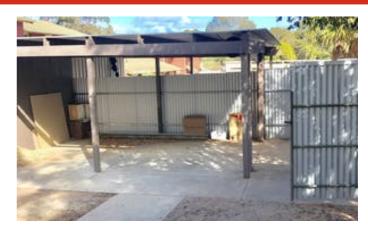

The Property is finished off with a handy Linen Press and Seating Area under the Main Roof, to Entertain.

The rear of the property is well fenced and has a tool shed and Carport, (so is ideal for children and a pet to play). There is a double driveway for extra parking, when you have visitors and the front of the residence has a peaceful reserve outlook.