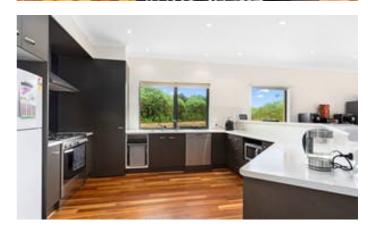

#### Striking Family Home on 2.47 Acres

Prime lifestyle property situated on 2.47 acres in a great location not too far from Goolwa's township, the river and schools.

Designed for the largest of families the immaculate home, built in 2010, is contemporary, stylish and super spacious offering 5 bedrooms, 2 bathrooms, lounge room, home theatre room and sweeping family / dine / kitchen area. The generous sized kitchen includes WIPantry, dishwasher, large chef's oven with gas cook top and extensive bench & cupboard space.

Polished timber floors throughout make a striking impact and blend with the contemporary style beautifully. Additional extras include ducted RCAC, high ceilings, and both rain & mains water plumbed to the home.