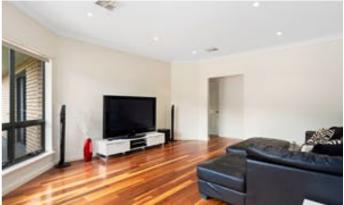

Polished timber floors throughout make a striking impact and blend with the contemporary style beautifully. Additional extras include ducted RCAC, high ceilings, and both rain & mains water plumbed to the home.