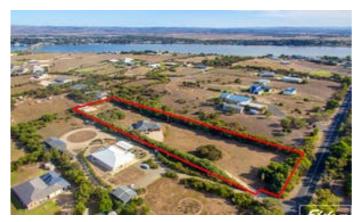

#### Striking Family Home on 2.47 Acres

Prime lifestyle property situated on 2.47 acres in a great location not too far from Goolwa's township, the river and schools.

Designed for the largest of families the immaculate home, built in 2010, is contemporary, stylish and super spacious offering 5 bedrooms, 2 bathrooms, lounge room, home theatre room and sweeping family / dine / kitchen area. The generous sized kitchen includes WIPantry, dishwasher, large chef's oven with gas cook top and extensive bench & cupboard space.

A striking property in a great location surrounded by established trees and shrubs creating a very peaceful and private hideaway yet very close to town.

Other features: Secure Parking

Bedrooms: 5Bathrooms: 25 car garageAir Conditioning