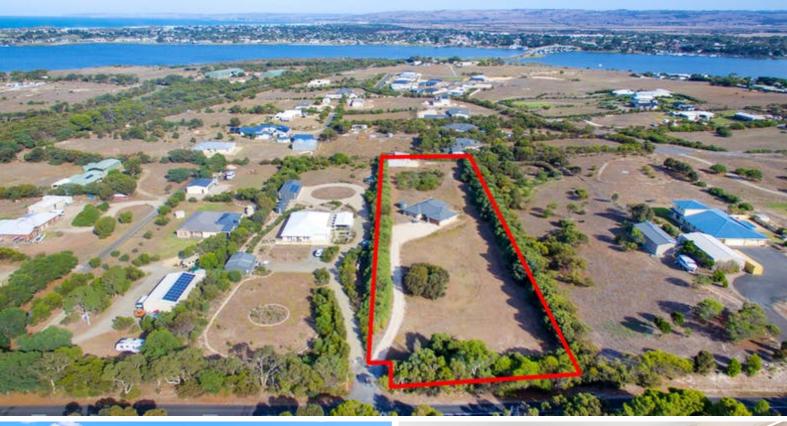

## 7 Captain Sturt Road, HINDMARSH ISLAND, SA 5214

#### Striking Family Home on 2.47 Acres

Prime lifestyle property situated on 2.47 acres in a great location not too far from Goolwa's township, the river and schools.

Designed for the largest of families the immaculate home, built in 2010, is contemporary, stylish and super spacious offering 5 bedrooms, 2 bathrooms, lounge room, home theatre room and sweeping family / dine / kitchen area. The generous sized kitchen includes WIPantry, dishwasher, large chef's oven with gas cook top and extensive bench & cupboard space.