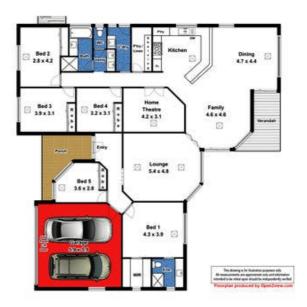

#### Striking Family Home on 2.47 Acres

Prime lifestyle property situated on 2.47 acres in a great location not too far from Goolwa's township, the river and schools.

Designed for the largest of families the immaculate home, built in 2010, is contemporary, stylish and super spacious offering 5 bedrooms, 2 bathrooms, lounge room, home theatre room and sweeping family / dine / kitchen area. The generous sized kitchen includes WIPantry, dishwasher, large chef's oven with gas cook top and extensive bench & cupboard space.

Extensive garaging comes in the form of a double garage UMR with auto panel-lift door plus huge shedding / workshops at the rear that incorporates a high clearance caravan or boat parking bay. Shed Boss built, the dimensions of this shed are 9m x 9m with attached 12m x 3.6m, high clearance and includes windows, 3 roller doors, 2 PA doors and sisalation to the ceilings.