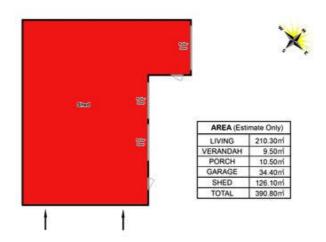

#### Striking Family Home on 2.47 Acres

Prime lifestyle property situated on 2.47 acres in a great location not too far from Goolwa's township, the river and schools.

Designed for the largest of families the immaculate home, built in 2010, is contemporary, stylish and super spacious offering 5 bedrooms, 2 bathrooms, lounge room, home theatre room and sweeping family / dine / kitchen area. The generous sized kitchen includes WIPantry, dishwasher, large chef's oven with gas cook top and extensive bench & cupboard space.

Extensive garaging comes in the form of a double garage UMR with auto panel-lift door plus huge shedding / workshops at the rear that incorporates a high clearance caravan or boat parking bay. Shed Boss built, the dimensions of this shed are 9m x 9m with attached 12m x 3.6m, high clearance and includes windows, 3 roller doors, 2 PA doors and sisalation to the ceilings.