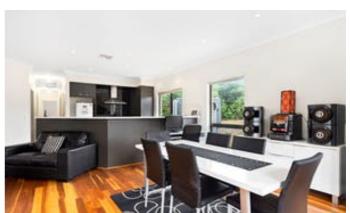

#### Striking Family Home on 2.47 Acres

Prime lifestyle property situated on 2.47 acres in a great location not too far from Goolwa's township, the river and schools.

Designed for the largest of families the immaculate home, built in 2010, is contemporary, stylish and super spacious offering 5 bedrooms, 2 bathrooms, lounge room, home theatre room and sweeping family / dine / kitchen area. The generous sized kitchen includes WIPantry, dishwasher, large chef's oven with gas cook top and extensive bench & cupboard space.

Polished timber floors throughout make a striking impact and blend with the contemporary style beautifully. Additional extras include ducted RCAC, high ceilings, and both rain & mains water plumbed to the home.