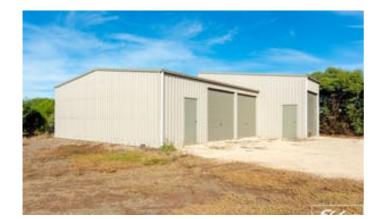

Extensive garaging comes in the form of a double garage UMR with auto panel-lift door plus huge shedding / workshops at the rear that incorporates a high clearance caravan or boat parking bay. Shed Boss built, the dimensions of this shed are 9m x 9m with attached 12m x 3.6m, high clearance and includes windows, 3 roller doors, 2 PA doors and sisalation to the ceilings.