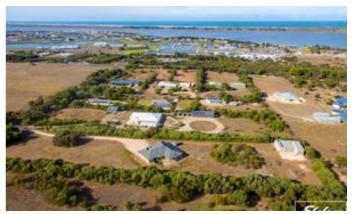

#### Striking Family Home on 2.47 Acres

Prime lifestyle property situated on 2.47 acres in a great location not too far from Goolwa's township, the river and schools.

Designed for the largest of families the immaculate home, built in 2010, is contemporary, stylish and super spacious offering 5 bedrooms, 2 bathrooms, lounge room, home theatre room and sweeping family / dine / kitchen area. The generous sized kitchen includes WIPantry, dishwasher, large chef's oven with gas cook top and extensive bench & cupboard space.

A striking property in a great location surrounded by established trees and shrubs creating a very peaceful and private hideaway yet very close to town.

Other features: Secure Parking

Bedrooms: 5Bathrooms: 25 car garageAir Conditioning