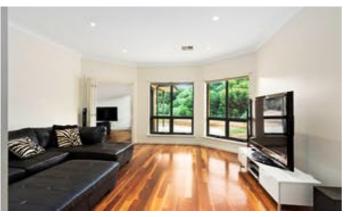

Polished timber floors throughout make a striking impact and blend with the contemporary style beautifully. Additional extras include ducted RCAC, high ceilings, and both rain & mains water plumbed to the home.