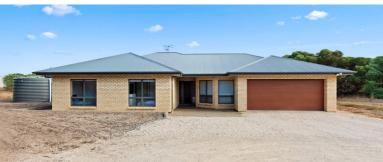

#### Striking Family Home on 2.47 Acres

Prime lifestyle property situated on 2.47 acres in a great location not too far from Goolwa's township, the river and schools.

Designed for the largest of families the immaculate home, built in 2010, is contemporary, stylish and super spacious offering 5 bedrooms, 2 bathrooms, lounge room, home theatre room and sweeping family / dine / kitchen area. The generous sized kitchen includes WIPantry, dishwasher, large chef's oven with gas cook top and extensive bench & cupboard space.

Extensive garaging comes in the form of a double garage UMR with auto panel-lift door plus huge shedding / workshops at the rear that incorporates a high clearance caravan or boat parking bay. Shed Boss built, the dimensions of this shed are 9m x 9m with attached 12m x 3.6m, high clearance and includes windows, 3 roller doors, 2 PA doors and sisalation to the ceilings.