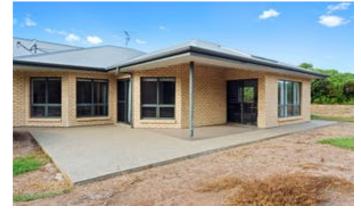

#### Striking Family Home on 2.47 Acres

Prime lifestyle property situated on 2.47 acres in a great location not too far from Goolwa's township, the river and schools.

Designed for the largest of families the immaculate home, built in 2010, is contemporary, stylish and super spacious offering 5 bedrooms, 2 bathrooms, lounge room, home theatre room and sweeping family / dine / kitchen area. The generous sized kitchen includes WIPantry, dishwasher, large chef's oven with gas cook top and extensive bench & cupboard space.

A striking property in a great location surrounded by established trees and shrubs creating a very peaceful and private hideaway yet very close to town.

Other features: Secure Parking

Bedrooms: 5Bathrooms: 25 car garageAir Conditioning