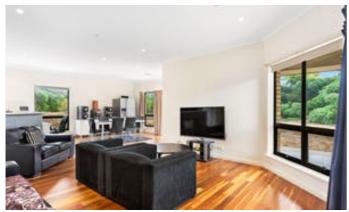

Polished timber floors throughout make a striking impact and blend with the contemporary style beautifully. Additional extras include ducted RCAC, high ceilings, and both rain & mains water plumbed to the home.