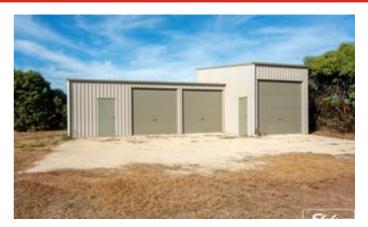

Extensive garaging comes in the form of a double garage UMR with auto panel-lift door plus huge shedding / workshops at the rear that incorporates a high clearance caravan or boat parking bay. Shed Boss built, the dimensions of this shed are 9m x 9m with attached 12m x 3.6m, high clearance and includes windows, 3 roller doors, 2 PA doors and sisalation to the ceilings.