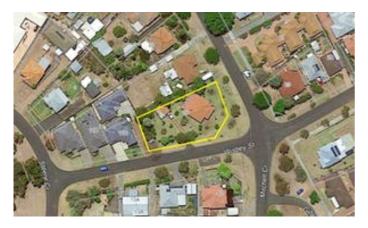

# 26 Mitchell Crescent, CAREY PARK, WA 6230

**Options To Renovate And Develop!!** 

This rare house and development block has now become available. With dual access on a corner block. The property has so many possibilities and rarely comes along.

The large 1239 square metre block with dual access zoned R20/R30 subject to council approval. For the keen developers this is a dream piece of real estate. With council approval to be a 3 - 4 unit site. Location is the key to this large block of land, within walking distance of hands oval and with convenient access to major roads, schools, transport and facilities. Sewer is connected.