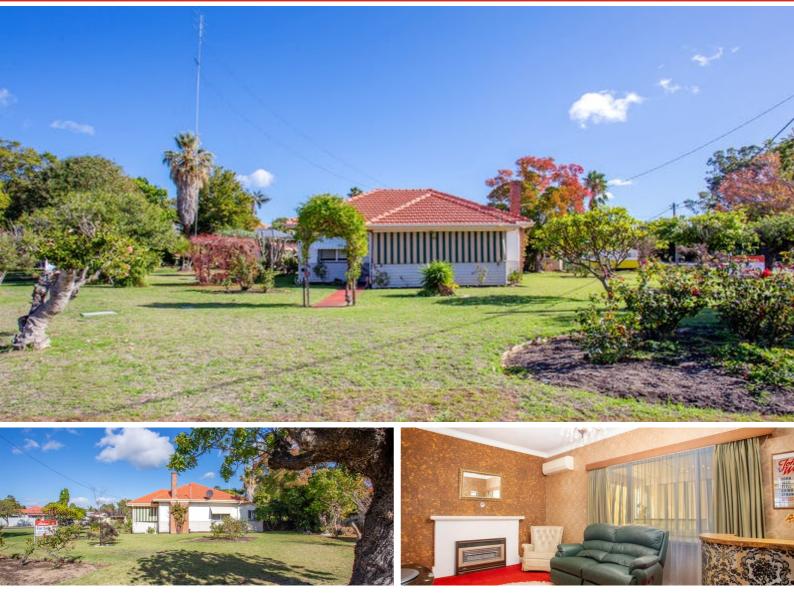

# 26 Mitchell Crescent, CAREY PARK, WA 6230

**Options To Renovate And Develop!!** 

This rare house and development block has now become available. With dual access on a corner block. The property has so many possibilities and rarely comes along.

The large 1239 square metre block with dual access zoned R20/R30 subject to council approval. For the keen developers this is a dream piece of real estate. With council approval to be a 3 - 4 unit site. Location is the key to this large block of land, within walking distance of hands oval and with convenient access to major roads, schools, transport and facilities. Sewer is connected.

This family home was constructed in 1954. The option to renovate this 3 bedroom, 1 bathroom home to its original era is definitely an option, with jarrah floorboards and so many original features.

I invite you to inspect this home and land by appointment by giving me a call on 0424 139 624, you won't be disappointed.