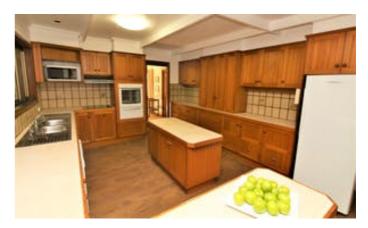

The handsome timber kitchen has storage and bench space in abundance and is complete with a walk-in pantry and adjoins the family room - with its own wood heater. This area accesses out to a gauzed sitting/dining area.