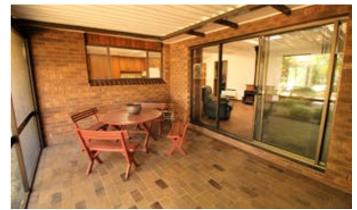

## 50 Griffin Avenue, GRIFFITH, NSW 2680

Spacious!

50 Griffin Avenue has many of the hallmarks of a great family home! Very spacious, well planned and maintained!

Lounge is washed in sunlight - the open-fire will be bliss in these cooler months - and flows through to an excellent sized dining.

4 large bedrooms - walk-in robe and ensuite to main bedroom - and excellent storage features in the mammoth laundry.

Value adding features include garage with workshop area, tandem carport, solar panels and a sunny front verandah - perfect for a relaxing morning coffee!