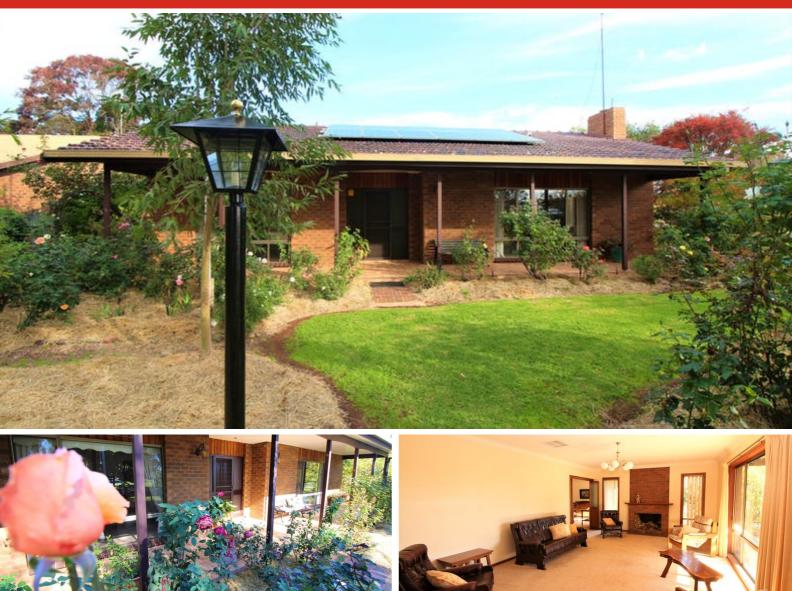

## 50 Griffin Avenue, GRIFFITH, NSW 2680

Spacious!

50 Griffin Avenue has many of the hallmarks of a great family home! Very spacious, well planned and maintained!

Lounge is washed in sunlight - the open-fire will be bliss in these cooler months - and flows through to an excellent sized dining.

Other features: Built-In Wardrobes, Close to Schools, Close to Shops, Close to Transport, Fireplace(s)

- Land Area 848.30 square metres
- Bedrooms: 4

TYPE: Sold INTERNET ID: 20770521 SALE DETAILS

\$418,000