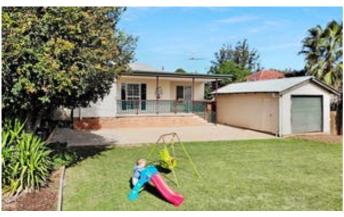

#### AN ABSOLUTE DELIGHT

Nestled behind established hedging and a picket fence, this beautifully renovated and extended character home offers far more than meets the eye. Beyond the immaculate façade lies four spacious bedrooms and modern open-plan living including a secure, private rear yard. Located in one of Gunnedah's sought-after residential areas, this home will appeal to many.

- Multiple reverse cycle split systems
- Single lock up garage
- · Established lawns and gardens
- · Modern kitchen and bathroom
- Rear entertaining area
- Solar power

TYPE: Sold

**INTERNET ID: 20881367** 

Other features: Built-In Wardrobes, Close to Schools, Garden, Secure Parking, Terrace/Balcony

Land Area 860.00 square metresBuilding Area: 145.00 square metres

Bedrooms: 4Bathrooms: 1Single garageAir Conditioning