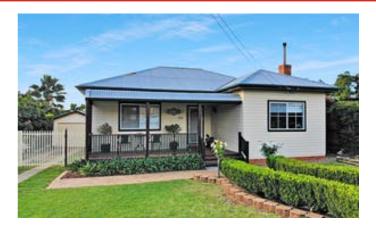

## 132 EDWARD STREET, GUNNEDAH, NSW 2380

#### AN ABSOLUTE DELIGHT

Nestled behind established hedging and a picket fence, this beautifully renovated and extended character home offers far more than meets the eye. Beyond the immaculate façade lies four spacious bedrooms and modern open-plan living including a secure, private rear yard. Located in one of Gunnedah's sought-after residential areas, this home will appeal to many.

- Multiple reverse cycle split systems
- Single lock up garage
- · Established lawns and gardens
- · Modern kitchen and bathroom
- Rear entertaining area
- Solar power

TYPE: Sold

**INTERNET ID: 20881367** 