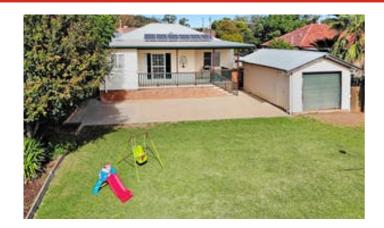

#### AN ABSOLUTE DELIGHT

Nestled behind established hedging and a picket fence, this beautifully renovated and extended character home offers far more than meets the eye. Beyond the immaculate façade lies four spacious bedrooms and modern open-plan living including a secure, private rear yard. Located in one of Gunnedah's sought-after residential areas, this home will appeal to many.

- Multiple reverse cycle split systems
- Single lock up garage
- · Established lawns and gardens
- · Modern kitchen and bathroom
- Rear entertaining area
- Solar power

TYPE: Sold

**INTERNET ID: 20881367** 

Other features: Built-In Wardrobes, Close to Schools, Garden, Secure Parking, Terrace/Balcony

Land Area 860.00 square metresBuilding Area: 145.00 square metres

Bedrooms: 4Bathrooms: 1Single garageAir Conditioning