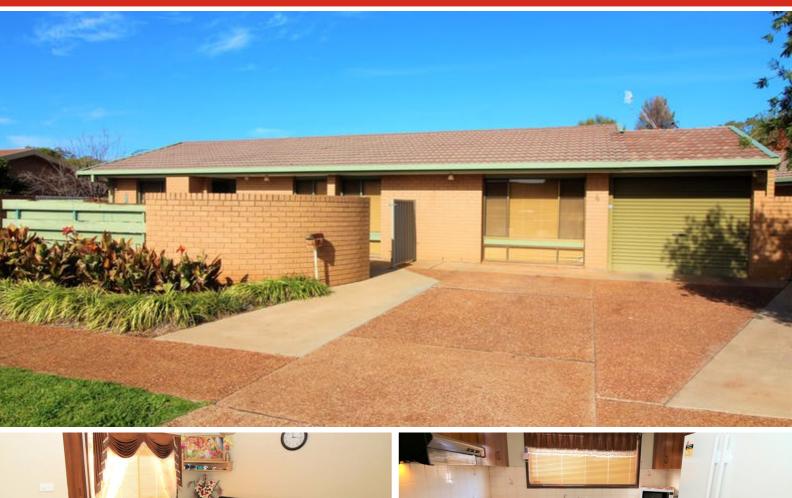

### 4/53-57 Clifton Boulevard, GRIFFITH, NSW 2680

**BRILLIANTLY LOCATED!** 

The Clifton Boulevard/Sanders Street, Driver villas have been long popular for many reasons - but the central location which is steps from Murrumbidgee Regional High School - Wade Campus, Childcare facilities and Driver Shopping Complex with Foodworks, bakery, doctors, hairdressers and Casablanca Pizza/Takeaway is probably one of the major reasons for such popularity!

Floorplan boasts lounge, good sized dining, 2 bedrooms (with excellent robes) and a large 3rd bedroom or potentially, a 2nd living area.

Lock up carport for the car, store shed and a sunny and secure front entrance courtyard complete this appealing property!

A great 1st home, retirement villa or investment property - be sure to inspect!

Other features: Built-In Wardrobes, Close to Schools, Close to Shops, Close to Transport, Garden

- Land Area 381.00 square metres
- Bedrooms: 3
- Bathrooms: 1
- Single carport