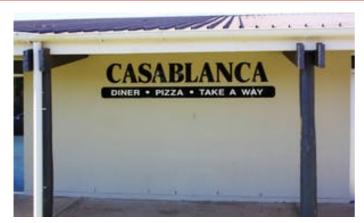

### 4/53-57 Clifton Boulevard, GRIFFITH, NSW 2680

**BRILLIANTLY LOCATED!** 

The Clifton Boulevard/Sanders Street, Driver villas have been long popular for many reasons - but the central location which is steps from Murrumbidgee Regional High School - Wade Campus, Childcare facilities and Driver Shopping Complex with Foodworks, bakery, doctors, hairdressers and Casablanca Pizza/Takeaway is probably one of the major reasons for such popularity!