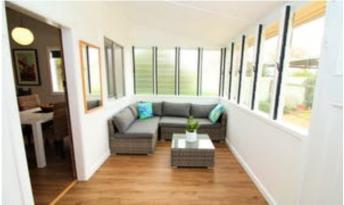

Floorplan includes entrance hallway, lounge, kitchen with dining area adjacent, sunroom, 4 bedrooms - main with a retreat which could be a brilliant walk-in robe/ensuite. Added convenience of 2 WCs and shower and WC in outside storeroom.