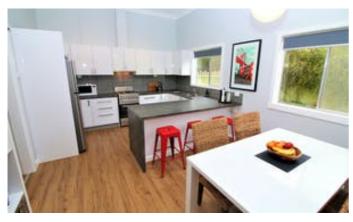

Floorplan includes entrance hallway, lounge, kitchen with dining area adjacent, sunroom, 4 bedrooms - main with a retreat which could be a brilliant walk-in robe/ensuite. Added convenience of 2 WCs and shower and WC in outside storeroom.