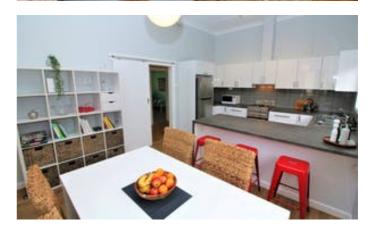

Floorplan includes entrance hallway, lounge, kitchen with dining area adjacent, sunroom, 4 bedrooms - main with a retreat which could be a brilliant walk-in robe/ensuite. Added convenience of 2 WCs and shower and WC in outside storeroom.