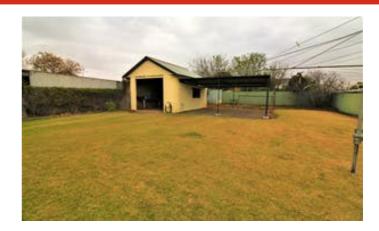

Large lot of 1,024m2 approx. and substantial car accommodation.

Other features: Close to Schools, Close to Shops, Close to Transport, Garden, Polished Timber Floor

- Land Area 1,024.00 square metre
- Bedrooms: 4
- Bathrooms: 1
- Single garage