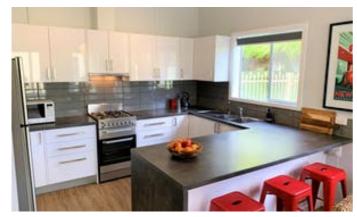

#### **VERY STYLISH!**

9 Walla Avenue is a gem. This character-filled home is solid and boasts some beautiful art-deco features including simply stunning pressed metal ceilings and handsome open-fire.

The character of this home has been gilded by a very complete renovation encompassing both new kitchen, bathroom, laundry and fresh external and internal paint and recarpeting. The entire property is stylishly presented.

Floorplan includes entrance hallway, lounge, kitchen with dining area adjacent, sunroom, 4 bedrooms - main with a retreat which could be a brilliant walk-in robe/ensuite. Added convenience of 2 WCs and shower and WC in outside storeroom.