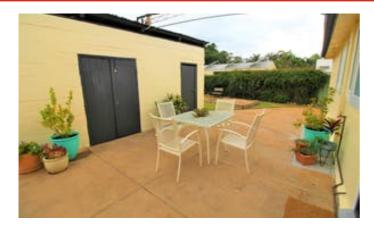

Floorplan includes entrance hallway, lounge, kitchen with dining area adjacent, sunroom, 4 bedrooms - main with a retreat which could be a brilliant walk-in robe/ensuite. Added convenience of 2 WCs and shower and WC in outside storeroom.

Large lot of 1,024m2 approx. and substantial car accommodation.

Other features: Close to Schools, Close to Shops, Close to Transport, Garden, Polished Timber Floor

- Land Area 1,024.00 square metre
- Bedrooms: 4
- Bathrooms: 1
- Single garage