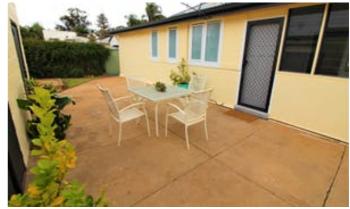

Floorplan includes entrance hallway, lounge, kitchen with dining area adjacent, sunroom, 4 bedrooms - main with a retreat which could be a brilliant walk-in robe/ensuite. Added convenience of 2 WCs and shower and WC in outside storeroom.

Large lot of 1,024m2 approx. and substantial car accommodation.

Other features: Close to Schools, Close to Shops, Close to Transport, Garden, Polished Timber Floor

- Land Area 1,024.00 square metre
- Bedrooms: 4
- Bathrooms: 1
- Single garage