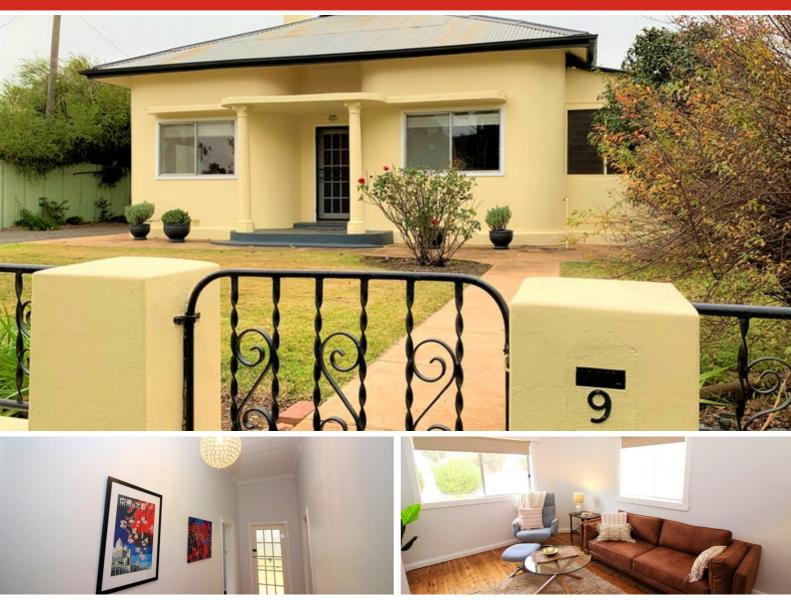

### 9 Walla Avenue, GRIFFITH, NSW 2680

#### **VERY STYLISH!**

9 Walla Avenue is a gem. This character-filled home is solid and boasts some beautiful art-deco features including simply stunning pressed metal ceilings and handsome open-fire.

The character of this home has been gilded by a very complete renovation encompassing both new kitchen, bathroom, laundry and fresh external and internal paint and recarpeting. The entire property is stylishly presented.

Floorplan includes entrance hallway, lounge, kitchen with dining area adjacent, sunroom, 4 bedrooms - main with a retreat which could be a brilliant walk-in robe/ensuite. Added convenience of 2 WCs and shower and WC in outside storeroom.

Large lot of 1,024m2 approx. and substantial car accommodation.

Other features: Close to Schools, Close to Shops, Close to Transport, Garden, Polished Timber Floor

- Land Area 1,024.00 square metre
- Bedrooms: 4
- Bathrooms: 1
- Single garage