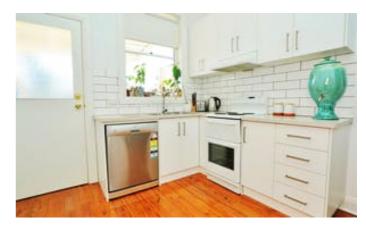

### Classically Modern

These 2 federation inspired semidetached full brick 2-bedroom units, have a splash of the past, with a modern twist. From their humble beginnings as railway cottages, they have been tastefully refurbished inside and out approx. 4 years ago. Currently returning \$620 per week rent, these centrally located units are unique because of their heritage of their early 1900's with high ceilings and original floorboards. These units can be used in a myriad of applications, be it total investment, live in one and rent the other one out, or short-term accommodation (S.T.C.A). Come inspect for yourself you will be pleasantly surprised.