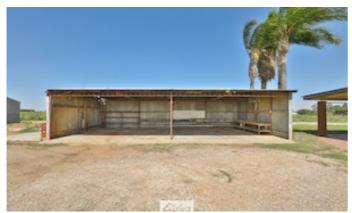

•Approx. 6kw solar system on roof

- •4 bay open front steel shed
- •Private Bitumen driveway
- •House on town water
- •Approx. 4530sqm fenced block
  - Land Area 4,530.00 square metres
  - Building Area: 362.00 square metres
  - Bedrooms: 4
  - Bathrooms: 2
  - Car Parks: 4