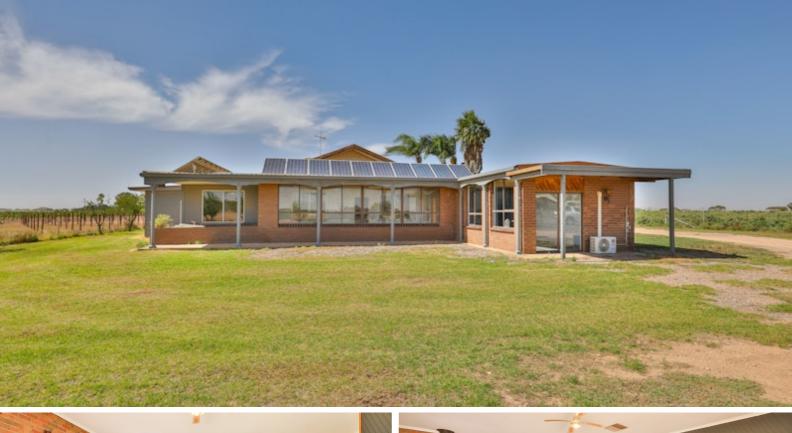

## 3362 Benetook Avenue, IRYMPLE, VIC 3498

Huge home on an acre

Picture thisâ#! A humungous 4 bedroom home on over an acre of land, including generous room sizes, separate lounge, formal lounge, sun room, rumpus room or home office, workshop, spacious main bathroom, laundry with second shower, 3 toilets and a 4 bay shed.

With plenty of space for a family or hosting large gatherings, this property is ideal. This home is in need of some TLC, but it has so much potential!

Make an appointment today to see this amazing home in person!

- •4 Spacious Bedrooms, 3 with BIR
- •Central main bathroom with shower with separate toilet
- •Additional shower in Laundry plus 2 external toilets
- •Electric kitchen with ample bench space beside the dinning area
- •4 living spaces including main living, formal lounge, sun room and rumpus room

•Approx. 6kw solar system on roof

- •4 bay open front steel shed
- •Private Bitumen driveway
- •House on town water
- •Approx. 4530sqm fenced block
  - Land Area 4,530.00 square metres
  - Building Area: 362.00 square metres
  - Bedrooms: 4
  - Bathrooms: 2
  - Car Parks: 4