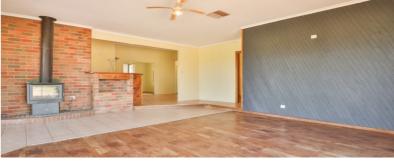

- •4 Spacious Bedrooms, 3 with BIR
- •Central main bathroom with shower with separate toilet
- •Additional shower in Laundry plus 2 external toilets
- •Electric kitchen with ample bench space beside the dinning area
- •4 living spaces including main living, formal lounge, sun room and rumpus room