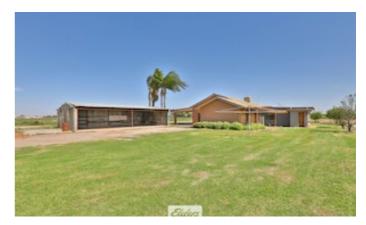

## 3362 Benetook Avenue, IRYMPLE, VIC 3498

Huge home on an acre

Picture thisâ#! A humungous 4 bedroom home on over an acre of land, including generous room sizes, separate lounge, formal lounge, sun room, rumpus room or home office, workshop, spacious main bathroom, laundry with second shower, 3 toilets and a 4 bay shed.

With plenty of space for a family or hosting large gatherings, this property is ideal. This home is in need of some TLC, but it has so much potential!

Make an appointment today to see this amazing home in person!

•Approx. 6kw solar system on roof

- •4 bay open front steel shed
- •Private Bitumen driveway
- •House on town water
- •Approx. 4530sqm fenced block
  - Land Area 4,530.00 square metres
  - Building Area: 362.00 square metres
  - Bedrooms: 4
  - Bathrooms: 2
  - Car Parks: 4