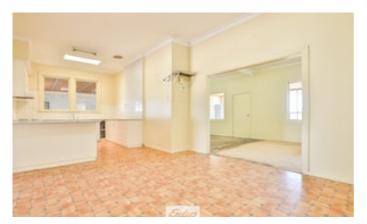

- •4 Spacious Bedrooms, 3 with BIR
- •Central main bathroom with shower with separate toilet
- •Additional shower in Laundry plus 2 external toilets
- •Electric kitchen with ample bench space beside the dinning area
- •4 living spaces including main living, formal lounge, sun room and rumpus room