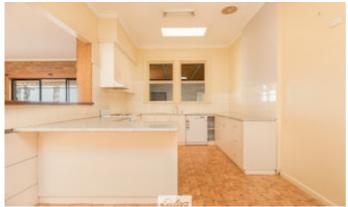

- •4 Spacious Bedrooms, 3 with BIR
- •Central main bathroom with shower with separate toilet
- •Additional shower in Laundry plus 2 external toilets
- •Electric kitchen with ample bench space beside the dinning area
- •4 living spaces including main living, formal lounge, sun room and rumpus room