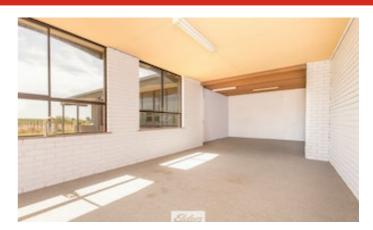

- •4 Spacious Bedrooms, 3 with BIR
- •Central main bathroom with shower with separate toilet
- •Additional shower in Laundry plus 2 external toilets
- •Electric kitchen with ample bench space beside the dinning area
- •4 living spaces including main living, formal lounge, sun room and rumpus room

•Workshop/mancave / 5th bedroom under main roof with concrete floor and power

TYPE: Sold INTERNET ID: 20P0571 SALE DETAILS 400000