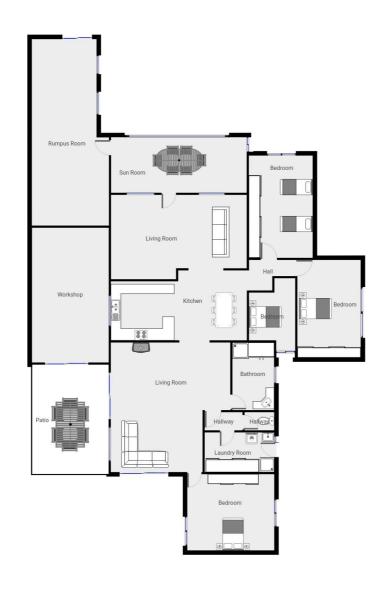

## 3362 Benetook Avenue, IRYMPLE, VIC 3498

Huge home on an acre

Picture thisâ#! A humungous 4 bedroom home on over an acre of land, including generous room sizes, separate lounge, formal lounge, sun room, rumpus room or home office, workshop, spacious main bathroom, laundry with second shower, 3 toilets and a 4 bay shed.

- •4 Spacious Bedrooms, 3 with BIR
- •Central main bathroom with shower with separate toilet
- •Additional shower in Laundry plus 2 external toilets
- •Electric kitchen with ample bench space beside the dinning area
- •4 living spaces including main living, formal lounge, sun room and rumpus room

•Workshop/mancave / 5th bedroom under main roof with concrete floor and power

TYPE: Sold INTERNET ID: 20P0571 SALE DETAILS 400000

THIS FLOORPLAN IS PROVIDED WITHOUT WARRANTY OF ANY KIND. ELDERS REAL ESTATE MILDURA DISCLAIMS ANY WARRANTY INCLUDING, WITHOUT LIMITATION, SATISFACTORY QUALITY OR ACCURACY OF DIMENSIONS.

The particulars contained herein are supplied for information only and shall not be taken as a representation in any respect on the part of the vendor or its agent. Interested parties should contact the nominated person or office for full and current details.