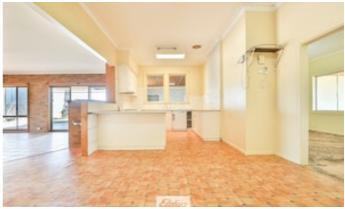

## 3362 Benetook Avenue, IRYMPLE, VIC 3498

Huge home on an acre

Picture thisâ#! A humungous 4 bedroom home on over an acre of land, including generous room sizes, separate lounge, formal lounge, sun room, rumpus room or home office, workshop, spacious main bathroom, laundry with second shower, 3 toilets and a 4 bay shed.

- •4 Spacious Bedrooms, 3 with BIR
- •Central main bathroom with shower with separate toilet
- •Additional shower in Laundry plus 2 external toilets
- •Electric kitchen with ample bench space beside the dinning area
- •4 living spaces including main living, formal lounge, sun room and rumpus room