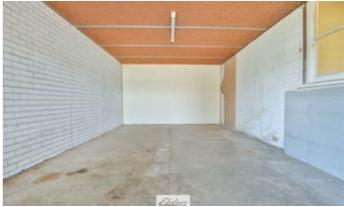

•Workshop/mancave / 5th bedroom under main roof with concrete floor and power

TYPE: Sold INTERNET ID: 20P0571 SALE DETAILS 400000

•Approx. 6kw solar system on roof

- •4 bay open front steel shed
- •Private Bitumen driveway
- •House on town water
- •Approx. 4530sqm fenced block
  - Land Area 4,530.00 square metres
  - Building Area: 362.00 square metres
  - Bedrooms: 4
  - Bathrooms: 2
  - Car Parks: 4