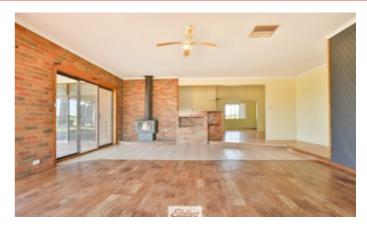

## 3362 Benetook Avenue, IRYMPLE, VIC 3498

Huge home on an acre

Picture thisâ#! A humungous 4 bedroom home on over an acre of land, including generous room sizes, separate lounge, formal lounge, sun room, rumpus room or home office, workshop, spacious main bathroom, laundry with second shower, 3 toilets and a 4 bay shed.

- •4 Spacious Bedrooms, 3 with BIR
- •Central main bathroom with shower with separate toilet
- •Additional shower in Laundry plus 2 external toilets
- •Electric kitchen with ample bench space beside the dinning area
- •4 living spaces including main living, formal lounge, sun room and rumpus room