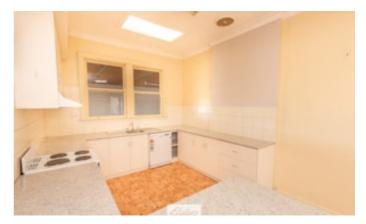

## 3362 Benetook Avenue, IRYMPLE, VIC 3498

Huge home on an acre

Picture thisâ#! A humungous 4 bedroom home on over an acre of land, including generous room sizes, separate lounge, formal lounge, sun room, rumpus room or home office, workshop, spacious main bathroom, laundry with second shower, 3 toilets and a 4 bay shed.

- •4 Spacious Bedrooms, 3 with BIR
- •Central main bathroom with shower with separate toilet
- •Additional shower in Laundry plus 2 external toilets
- •Electric kitchen with ample bench space beside the dinning area
- •4 living spaces including main living, formal lounge, sun room and rumpus room