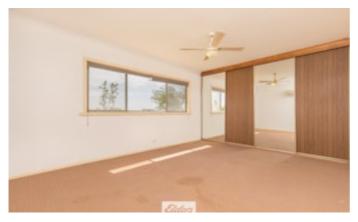

- •4 Spacious Bedrooms, 3 with BIR
- •Central main bathroom with shower with separate toilet
- •Additional shower in Laundry plus 2 external toilets
- •Electric kitchen with ample bench space beside the dinning area
- •4 living spaces including main living, formal lounge, sun room and rumpus room