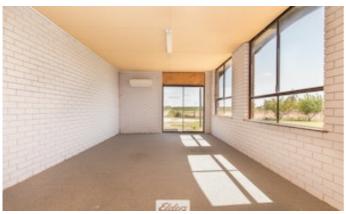

- •4 Spacious Bedrooms, 3 with BIR
- •Central main bathroom with shower with separate toilet
- •Additional shower in Laundry plus 2 external toilets
- •Electric kitchen with ample bench space beside the dinning area
- •4 living spaces including main living, formal lounge, sun room and rumpus room

•Workshop/mancave / 5th bedroom under main roof with concrete floor and power

TYPE: Sold INTERNET ID: 20P0571 SALE DETAILS 400000