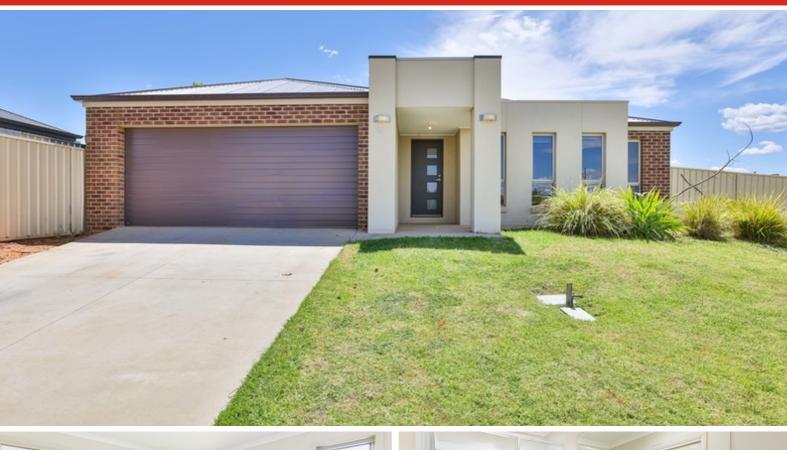

### 16 Ponderosa Way, MILDURA, VIC 3500

#### Modern & Spacious Family Home

Perfect first home or sensational investment. With spacious open plan design, including modern luxuries like walk in pantry, plenty of bench space leading out into a good sized alfresco. Ready to move in or rent out with rental appraisal of \$450 per week

â#¢ Rental Appraisal \$450 per week

â#¢ Master bedroom w/ ensuite & walk-in-robe

â#¢ 3 additional Bedrooms w/ built-in-robes

â#¢ Open plan natrual gas kitchen, dining and living area

â#¢ Walk-in-pantry

â#¢ Multiple split system units for heating an cooling

â#¢ Double Garage

â#¢ Low maintenance back yard

â#¢ Approx 651sqm block

TYPE: Sold

INTERNET ID: 20P1064

**SALE DETAILS** 

\$492,000