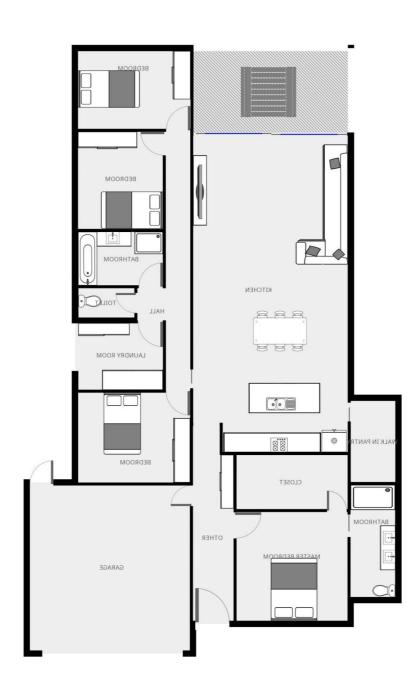

â#¢ Rental Appraisal \$450 per week

â#¢ Master bedroom w/ ensuite & walk-in-robe

â#¢ 3 additional Bedrooms w/ built-in-robes

â#¢ Open plan natrual gas kitchen, dining and living area

â#¢ Walk-in-pantry

â#¢ Multiple split system units for heating an cooling

â#¢ Double Garage

â#¢ Low maintenance back yard

â#¢ Approx 651sqm block

TYPE: Sold

INTERNET ID: 20P1064

**SALE DETAILS** 

\$492,000

## Elders Mildura, Robinvale & Wentworth

143 Lime Ave, 3500 79-81 Perrin Street, 3549 34 Darling Street, 2648 MILDURA, VIC 5018 6800 5026 3050 5027 3411

**Lukas Pedder** 0426 203 693

- Land Area 651.00 square metres
- Bedrooms: 4
- Bathrooms: 2
- Double garage Air Conditioning