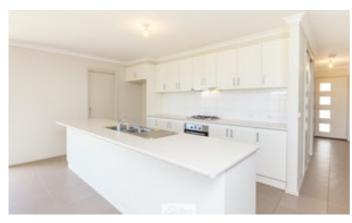

#### Modern & Spacious Family Home

Perfect first home or sensational investment. With spacious open plan design, including modern luxuries like walk in pantry, plenty of bench space leading out into a good sized alfresco. Ready to move in or rent out with rental appraisal of \$450 per week

â#¢ Rental Appraisal \$450 per week

â#¢ Master bedroom w/ ensuite & walk-in-robe

â#¢ 3 additional Bedrooms w/ built-in-robes

â#¢ Open plan natrual gas kitchen, dining and living area

â#¢ Walk-in-pantry

â#¢ Multiple split system units for heating an cooling