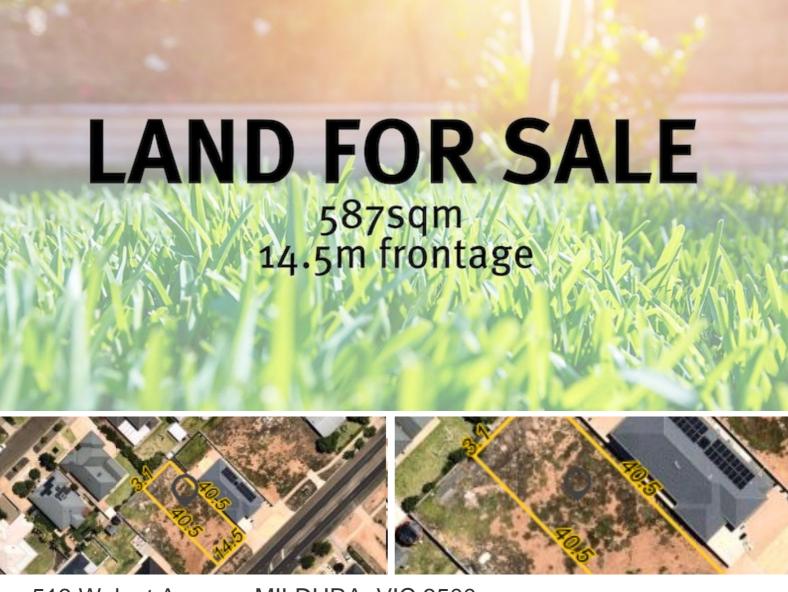

513 Walnut Avenue, MILDURA, VIC 3500

Titled and Ready to Build on!

## 587.00 square metres,

Ready to build your dream home? Organize your builder and get started.

This titled 587sqm block of land is nestled in a prestige central, South Mildura location.

With approx. 14.5m frontage it can fit a sizeable family home or investment build.