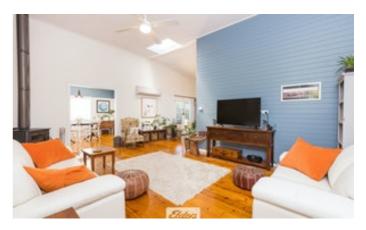

â#¢Two bedrooms with built-in-robes

â#¢Versatile formal dining room

â#¢Spacious living room showcasing a floor to ceiling timber feature wall

â#¢Approx. 12ft high ceilings in master bedroom and living room