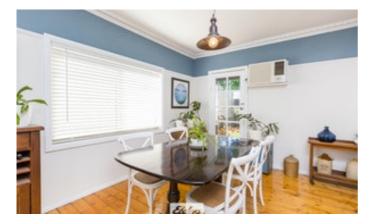

â#¢Two bedrooms with built-in-robes

â#¢Versatile formal dining room

â#¢Spacious living room showcasing a floor to ceiling timber feature wall

â#¢Approx. 12ft high ceilings in master bedroom and living room