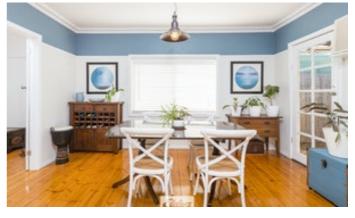

â#¢Two bedrooms with built-in-robes

â#¢Versatile formal dining room

â#¢Spacious living room showcasing a floor to ceiling timber feature wall

â#¢Approx. 12ft high ceilings in master bedroom and living room