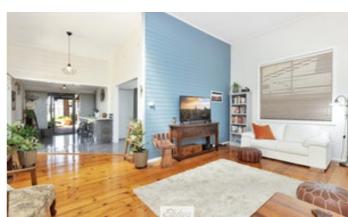

â#¢Two bedrooms with built-in-robes

â#¢Versatile formal dining room

â#¢Spacious living room showcasing a floor to ceiling timber feature wall

â#¢Approx. 12ft high ceilings in master bedroom and living room