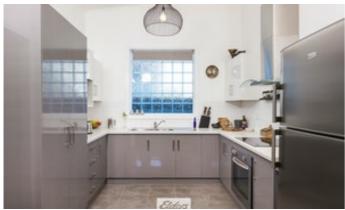

â#¢Renovated interior, painted kitchen and bathroom

â#¢Hardwood timber floors, Coonara wood heater and split system cooling

â#¢Bathroom including bath and separate shower, plus external second toilet

â#¢Vestibule area with breakfast bar with euro Laundry off to the side