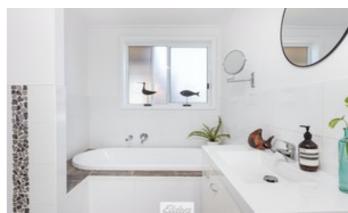

â#¢Renovated interior, painted kitchen and bathroom

â#¢Hardwood timber floors, Coonara wood heater and split system cooling

â#¢Bathroom including bath and separate shower, plus external second toilet

â#¢Vestibule area with breakfast bar with euro Laundry off to the side