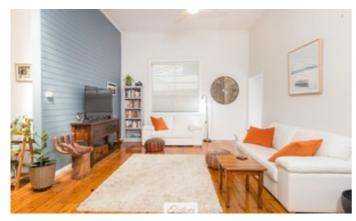

â#¢Two bedrooms with built-in-robes

â#¢Versatile formal dining room

â#¢Spacious living room showcasing a floor to ceiling timber feature wall

â#¢Approx. 12ft high ceilings in master bedroom and living room