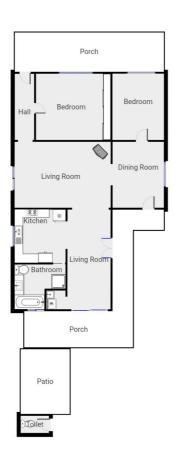

â#¢Two bedrooms with built-in-robes

â#¢Versatile formal dining room

â#¢Spacious living room showcasing a floor to ceiling timber feature wall

â#¢Approx. 12ft high ceilings in master bedroom and living room

â#¢Renovated interior, painted kitchen and bathroom

â#¢Hardwood timber floors, Coonara wood heater and split system cooling

â#¢Bathroom including bath and separate shower, plus external second toilet

â#¢Vestibule area with breakfast bar with euro Laundry off to the side

â#¢Rear wrap around veranda leading to undercover outdoor entertaining area

TYPE: Sold

**INTERNET ID: 20P2093** 

**SALE DETAILS** 

\$355,000