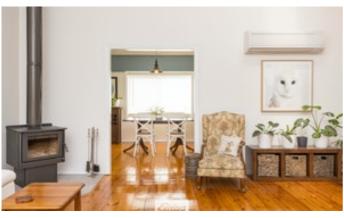

â#¢Renovated interior, painted kitchen and bathroom

â#¢Hardwood timber floors, Coonara wood heater and split system cooling

â#¢Bathroom including bath and separate shower, plus external second toilet

â#¢Vestibule area with breakfast bar with euro Laundry off to the side