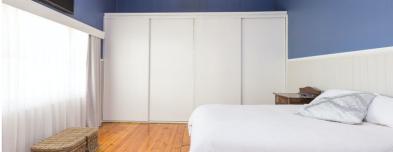

â#¢Two bedrooms with built-in-robes

â#¢Versatile formal dining room

â#¢Spacious living room showcasing a floor to ceiling timber feature wall

â#¢Approx. 12ft high ceilings in master bedroom and living room

â#¢Renovated interior, painted kitchen and bathroom

â#¢Hardwood timber floors, Coonara wood heater and split system cooling

â#¢Bathroom including bath and separate shower, plus external second toilet

â#¢Vestibule area with breakfast bar with euro Laundry off to the side