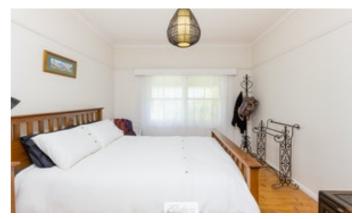

â#¢Two bedrooms with built-in-robes

â#¢Versatile formal dining room

â#¢Spacious living room showcasing a floor to ceiling timber feature wall

â#¢Approx. 12ft high ceilings in master bedroom and living room

â#¢Renovated interior, painted kitchen and bathroom

â#¢Hardwood timber floors, Coonara wood heater and split system cooling

â#¢Bathroom including bath and separate shower, plus external second toilet

â#¢Vestibule area with breakfast bar with euro Laundry off to the side