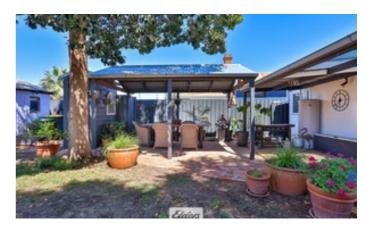

â#¢Rear wrap around veranda leading to undercover outdoor entertaining area

TYPE: Sold

**INTERNET ID: 20P2093** 

**SALE DETAILS** 

\$355,000