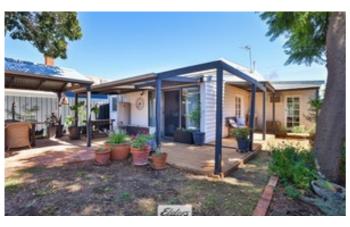

â#¢Rear wrap around veranda leading to undercover outdoor entertaining area

TYPE: Sold

**INTERNET ID: 20P2093** 

**SALE DETAILS** 

\$355,000