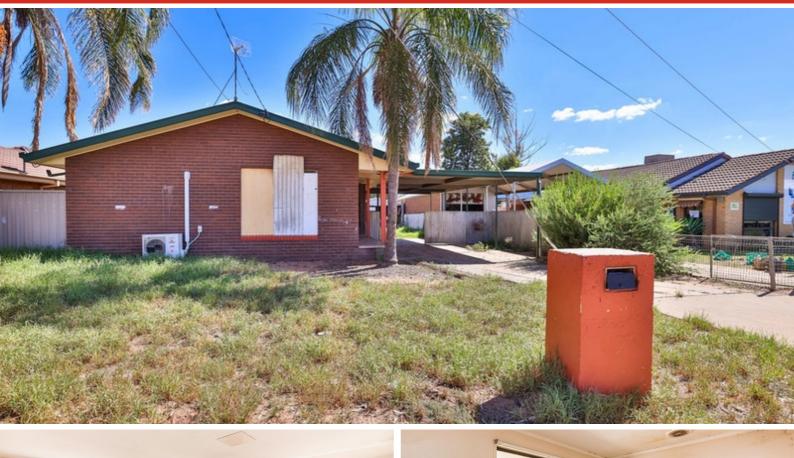

## 7 Dove Place, MILDURA, VIC 3500

Turn this into Money!

This property needs attention and renovations due to damage. But it could be turned into a sound rental investment or property flip.

â#¢ 4 bedrooms, 2 with BIR

â#¢ Brick veneer home

â#¢ 660m2 allotment with 2 bay car garage steel framed

- Land Area 660.00 square metres
- Bedrooms: 4
- Bathrooms: 1
- Car Parks: 2