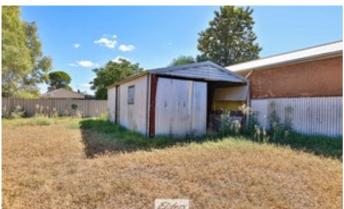

â#¢ Brick veneer home

â#¢ 660m2 allotment with 2 bay car garage steel framed

- Land Area 660.00 square metres
- Bedrooms: 4
- Bathrooms: 1
- Car Parks: 2