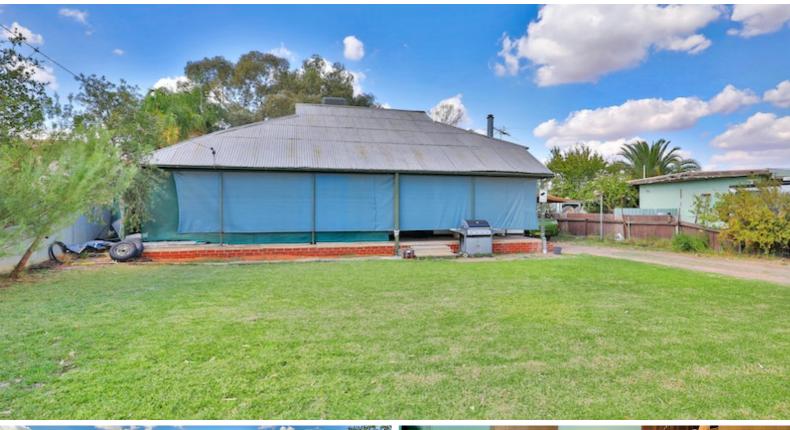

## 61 William Street, WENTWORTH, NSW 2648

More than meets the eye.

â## Offering a 5 bedrooms homestead which does need attention.

â## 2 Living areas & 2 Bathrooms

â## Separate home office or study

â## Large main lounge with slow combustion wood heater & Ducted A/C and high ceilings.

â## Kitchen meals with large walk in pantry/storage room

â## Large allotment being over Â1/4 acre with rear lane access

â## 1014 m2 being a western lands lease title

â## Potential rental value of \$280 - \$300 per week