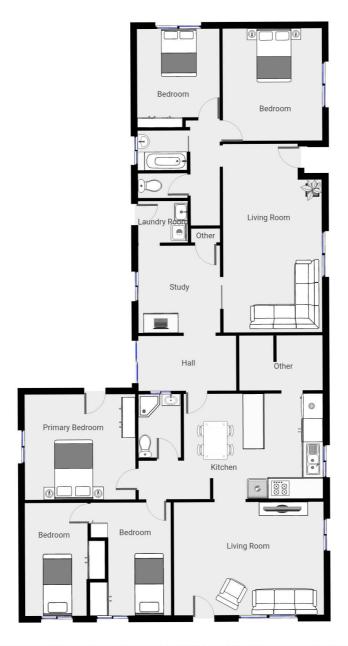

## 61 William Street, WENTWORTH, NSW 2648

More than meets the eye.

â## Offering a 5 bedrooms homestead which does need attention.

â## 2 Living areas & 2 Bathrooms

â## Separate home office or study

â## Large main lounge with slow combustion wood heater & Ducted A/C and high ceilings.

â## Kitchen meals with large walk in pantry/storage room

â## Large allotment being over Â1/4 acre with rear lane access

â## 1014 m2 being a western lands lease title

â## Potential rental value of \$280 - \$300 per week

• Bathrooms: 2

THIS FLOORPLAN IS PROVIDED TO BE USED AS A GUIDE ONLY. VISION HOUSE PHOTOGRAPHY AND THE SELLING AGENT DOES NOT WARRANTY THE SATISFACTORY QUALITY OR ACCURACY OF DIMENSIONS PROVIDED AND THE VIEWER IS HIGHLY RECOMMENDED TO CONDUCT THEIR OWN MEASUREMENTS BEFORE PROCEEDING TO PURCHASE PROPERTY.