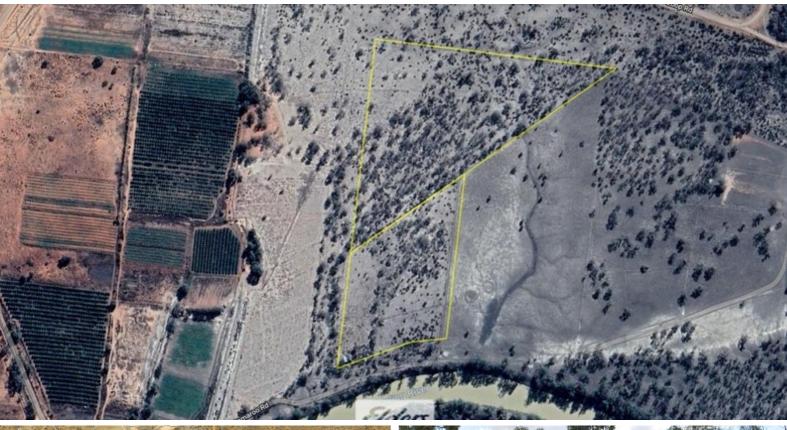

### Pamamaroo Road, MENINDEE, NSW 2879

Rural land with access to the Darling River.

16 & 61 Pamamaroo Road Menindee

â#¢ Lots 16 & 61 being approximately 11.46ha â## 28.30acres in 2 Western Lands Lease Titles

 $\hat{a}\#\phi$  Included is Lot 1 being an area of 2490m2 or just over  $\hat{A}\%$  an acre on Pamamaroo Rd with 3 megs of water.

â#¢ Purpose of the land is Residence, orchard and vegetable garden

â#¢ Small area of old overhead sprays with a licenced pump site and power on the Darling River.

â#¢ Fenced into 3 paddocks with lignum and scattered timber.

â#¢ Damaged storage shed with access to power and existing home site

â#¢ 6 Megaliters of Darling River General Security & 6 megaliters of Darling River water.