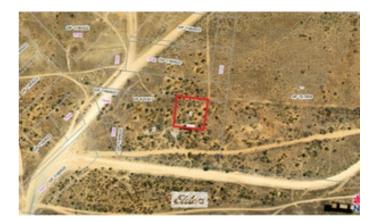

### Pamamaroo Road, MENINDEE, NSW 2879

Rural land with access to the Darling River.

16 & 61 Pamamaroo Road Menindee

â#¢ Lots 16 & 61 being approximately 11.46ha â## 28.30acres in 2 Western Lands Lease Titles

 $\hat{a}\#\phi$  Included is Lot 1 being an area of 2490m2 or just over  $\hat{A}\%$  an acre on Pamamaroo Rd with 3 megs of water.

â#¢ Purpose of the land is Residence, orchard and vegetable garden

â#¢ Small area of old overhead sprays with a licenced pump site and power on the Darling River.