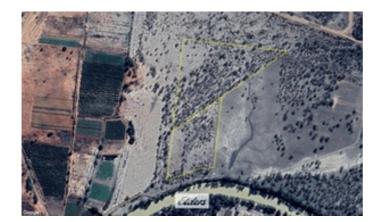

### Pamamaroo Road, MENINDEE, NSW 2879

Rural land with access to the Darling River.

16 & 61 Pamamaroo Road Menindee

â#¢ Lots 16 & 61 being approximately 11.46ha â## 28.30acres in 2 Western Lands Lease Titles

 $\hat{a}\#\phi$  Included is Lot 1 being an area of 2490m2 or just over  $\hat{A}\%$  an acre on Pamamaroo Rd with 3 megs of water.

â#¢ Purpose of the land is Residence, orchard and vegetable garden

â#¢ Small area of old overhead sprays with a licenced pump site and power on the Darling River.

â#¢ Fenced into 3 paddocks with lignum and scattered timber.

â#¢ Damaged storage shed with access to power and existing home site

â#¢ 6 Megaliters of Darling River General Security & 6 megaliters of Darling River water.