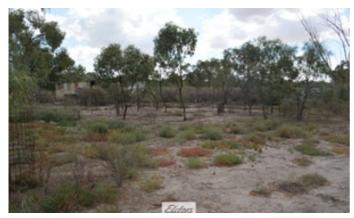

### Pamamaroo Road, MENINDEE, NSW 2879

Rural land with access to the Darling River.

16 & 61 Pamamaroo Road Menindee

â#¢ Lots 16 & 61 being approximately 11.46ha â## 28.30acres in 2 Western Lands Lease Titles

 $\hat{a}\#\phi$  Included is Lot 1 being an area of 2490m2 or just over  $\hat{A}\%$  an acre on Pamamaroo Rd with 3 megs of water.

â#¢ Purpose of the land is Residence, orchard and vegetable garden

â#¢ Small area of old overhead sprays with a licenced pump site and power on the Darling River.

â#¢ Fenced into 3 paddocks with lignum and scattered timber.

â#¢ Damaged storage shed with access to power and existing home site

â#¢ 6 Megaliters of Darling River General Security & 6 megaliters of Darling River water.