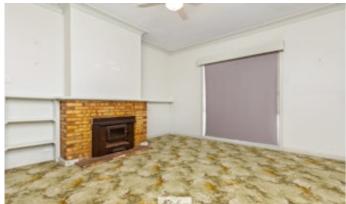

Slow combustions heating, open fire place, Reverse cycle heating/cooling, evaporative cooling and fitted ceiling fans provides comfort all year round.

A carport and 2 sheds provide parking and storage. 13.4m x 8.6m has power, evaporative cooling and wood heater and an open front machinery shed 12.2mx6.1m.