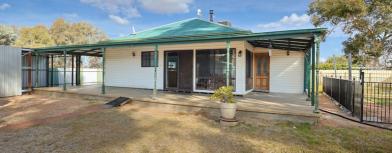

#### 1.01 hectares, 2.50 acres

Large Country styled homestead with 3 sided wide veranda on just over  $2 \text{ Å} \frac{1}{2}$  acres or 1.05ha. The home has large rooms and some with ornate ceiling roses and cornice. 2 Large living areas, timber kitchen with dining area. 4 Bedrooms with Built in robes, renovated ensuite and main bathroom.

Slow combustions heating, open fire place, Reverse cycle heating/cooling, evaporative cooling and fitted ceiling fans provides comfort all year round.

A carport and 2 sheds provide parking and storage. 13.4m x 8.6m has power, evaporative cooling and wood heater and an open front machinery shed 12.2mx6.1m.