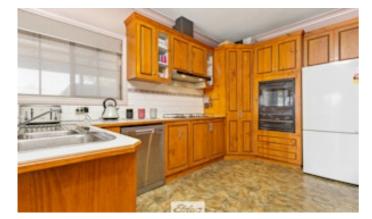

#### 1.01 hectares, 2.50 acres

Large Country styled homestead with 3 sided wide veranda on just over  $2 \text{ Å} \frac{1}{2}$  acres or 1.05ha. The home has large rooms and some with ornate ceiling roses and cornice. 2 Large living areas, timber kitchen with dining area. 4 Bedrooms with Built in robes, renovated ensuite and main bathroom.