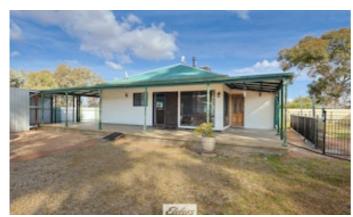

#### 1.01 hectares, 2.50 acres

Large Country styled homestead with 3 sided wide veranda on just over  $2 \text{ Å} \frac{1}{2}$  acres or 1.05ha. The home has large rooms and some with ornate ceiling roses and cornice. 2 Large living areas, timber kitchen with dining area. 4 Bedrooms with Built in robes, renovated ensuite and main bathroom.

Slow combustions heating, open fire place, Reverse cycle heating/cooling, evaporative cooling and fitted ceiling fans provides comfort all year round.

A carport and 2 sheds provide parking and storage. 13.4m x 8.6m has power, evaporative cooling and wood heater and an open front machinery shed 12.2mx6.1m.