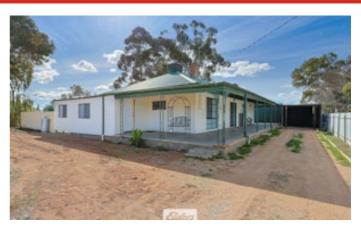

#### 1.01 hectares, 2.50 acres

Large Country styled homestead with 3 sided wide veranda on just over  $2 \text{ Å} \frac{1}{2}$  acres or 1.05ha. The home has large rooms and some with ornate ceiling roses and cornice. 2 Large living areas, timber kitchen with dining area. 4 Bedrooms with Built in robes, renovated ensuite and main bathroom.

Main land area is cleared and ideally suited for trucks, home based tradie or hobby farmer. Fully fenced and secure. Just on the outskirts of Mildura and close to Mildura's shopping centers & schools.