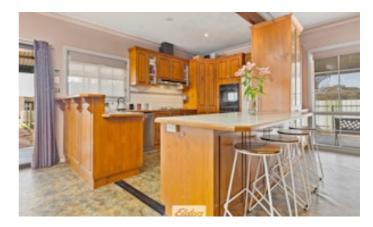

#### 1.01 hectares, 2.50 acres

Large Country styled homestead with 3 sided wide veranda on just over  $2 \text{ Å} \frac{1}{2}$  acres or 1.05ha. The home has large rooms and some with ornate ceiling roses and cornice. 2 Large living areas, timber kitchen with dining area. 4 Bedrooms with Built in robes, renovated ensuite and main bathroom.