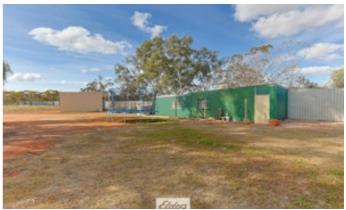

Slow combustions heating, open fire place, Reverse cycle heating/cooling, evaporative cooling and fitted ceiling fans provides comfort all year round.

A carport and 2 sheds provide parking and storage. 13.4m x 8.6m has power, evaporative cooling and wood heater and an open front machinery shed 12.2mx6.1m.