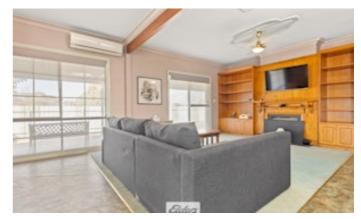

#### 1.01 hectares, 2.50 acres

Large Country styled homestead with 3 sided wide veranda on just over  $2 \text{ Å} \frac{1}{2}$  acres or 1.05ha. The home has large rooms and some with ornate ceiling roses and cornice. 2 Large living areas, timber kitchen with dining area. 4 Bedrooms with Built in robes, renovated ensuite and main bathroom.

Slow combustions heating, open fire place, Reverse cycle heating/cooling, evaporative cooling and fitted ceiling fans provides comfort all year round.

A carport and 2 sheds provide parking and storage. 13.4m x 8.6m has power, evaporative cooling and wood heater and an open front machinery shed 12.2mx6.1m.