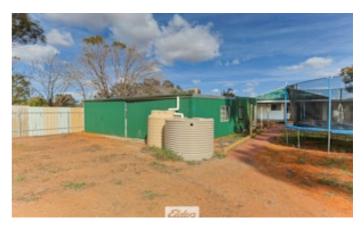

Slow combustions heating, open fire place, Reverse cycle heating/cooling, evaporative cooling and fitted ceiling fans provides comfort all year round.

A carport and 2 sheds provide parking and storage. 13.4m x 8.6m has power, evaporative cooling and wood heater and an open front machinery shed 12.2mx6.1m.