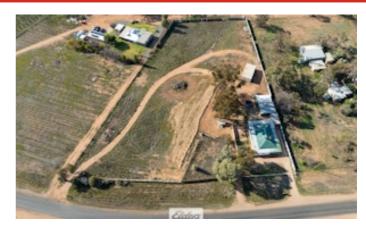

#### 1.01 hectares, 2.50 acres

Large Country styled homestead with 3 sided wide veranda on just over  $2 \text{ Å} \frac{1}{2}$  acres or 1.05ha. The home has large rooms and some with ornate ceiling roses and cornice. 2 Large living areas, timber kitchen with dining area. 4 Bedrooms with Built in robes, renovated ensuite and main bathroom.

Slow combustions heating, open fire place, Reverse cycle heating/cooling, evaporative cooling and fitted ceiling fans provides comfort all year round.

A carport and 2 sheds provide parking and storage. 13.4m x 8.6m has power, evaporative cooling and wood heater and an open front machinery shed 12.2mx6.1m.

Main land area is cleared and ideally suited for trucks, home based tradie or hobby farmer. Fully fenced and secure. Just on the outskirts of Mildura and close to Mildura's shopping centers & schools.

Town water is connected as well as 1.5megs of rural water via LMW.

- Land Area 1.011714 hectares
- Bedrooms: 4

TYPE: Sold

**INTERNET ID: 20P2561** 

**SALE DETAILS** 

\$470,000