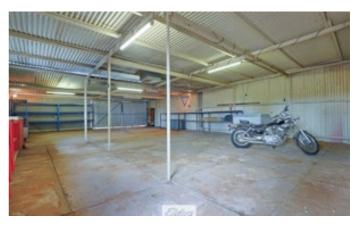

Slow combustions heating, open fire place, Reverse cycle heating/cooling, evaporative cooling and fitted ceiling fans provides comfort all year round.

A carport and 2 sheds provide parking and storage. 13.4m x 8.6m has power, evaporative cooling and wood heater and an open front machinery shed 12.2mx6.1m.