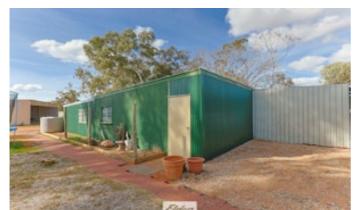

#### 1.01 hectares, 2.50 acres

Large Country styled homestead with 3 sided wide veranda on just over  $2 \text{ Å} \frac{1}{2}$  acres or 1.05ha. The home has large rooms and some with ornate ceiling roses and cornice. 2 Large living areas, timber kitchen with dining area. 4 Bedrooms with Built in robes, renovated ensuite and main bathroom.

Slow combustions heating, open fire place, Reverse cycle heating/cooling, evaporative cooling and fitted ceiling fans provides comfort all year round.

A carport and 2 sheds provide parking and storage. 13.4m x 8.6m has power, evaporative cooling and wood heater and an open front machinery shed 12.2mx6.1m.