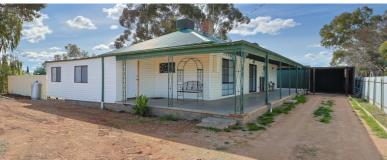

#### 1.01 hectares, 2.50 acres

Large Country styled homestead with 3 sided wide veranda on just over  $2 \text{ Å} \frac{1}{2}$  acres or 1.05ha. The home has large rooms and some with ornate ceiling roses and cornice. 2 Large living areas, timber kitchen with dining area. 4 Bedrooms with Built in robes, renovated ensuite and main bathroom.

Slow combustions heating, open fire place, Reverse cycle heating/cooling, evaporative cooling and fitted ceiling fans provides comfort all year round.

A carport and 2 sheds provide parking and storage. 13.4m x 8.6m has power, evaporative cooling and wood heater and an open front machinery shed 12.2mx6.1m.