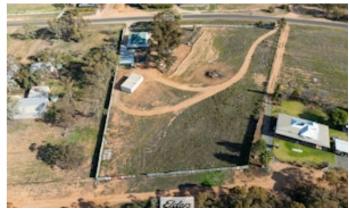

#### 1.01 hectares, 2.50 acres

Large Country styled homestead with 3 sided wide veranda on just over  $2 \text{ Å} \frac{1}{2}$  acres or 1.05ha. The home has large rooms and some with ornate ceiling roses and cornice. 2 Large living areas, timber kitchen with dining area. 4 Bedrooms with Built in robes, renovated ensuite and main bathroom.

Main land area is cleared and ideally suited for trucks, home based tradie or hobby farmer. Fully fenced and secure. Just on the outskirts of Mildura and close to Mildura's shopping centers & schools.