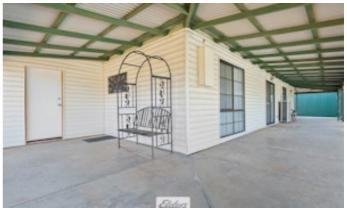

#### 1.01 hectares, 2.50 acres

Large Country styled homestead with 3 sided wide veranda on just over  $2 \text{ Å} \frac{1}{2}$  acres or 1.05ha. The home has large rooms and some with ornate ceiling roses and cornice. 2 Large living areas, timber kitchen with dining area. 4 Bedrooms with Built in robes, renovated ensuite and main bathroom.