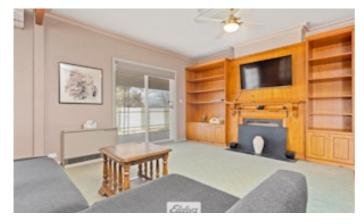

#### 1.01 hectares, 2.50 acres

Large Country styled homestead with 3 sided wide veranda on just over  $2 \text{ Å} \frac{1}{2}$  acres or 1.05ha. The home has large rooms and some with ornate ceiling roses and cornice. 2 Large living areas, timber kitchen with dining area. 4 Bedrooms with Built in robes, renovated ensuite and main bathroom.

Slow combustions heating, open fire place, Reverse cycle heating/cooling, evaporative cooling and fitted ceiling fans provides comfort all year round.

A carport and 2 sheds provide parking and storage. 13.4m x 8.6m has power, evaporative cooling and wood heater and an open front machinery shed 12.2mx6.1m.