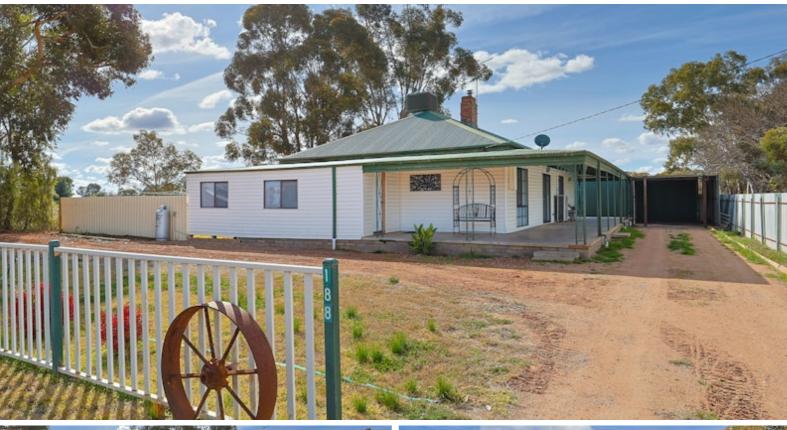

#### 188 Dow Avenue, CABARITA, VIC 3505

Room to Move and grow a family

#### 1.01 hectares, 2.50 acres

Large Country styled homestead with 3 sided wide veranda on just over  $2 \text{ Å} \frac{1}{2}$  acres or 1.05ha. The home has large rooms and some with ornate ceiling roses and cornice. 2 Large living areas, timber kitchen with dining area. 4 Bedrooms with Built in robes, renovated ensuite and main bathroom.

Slow combustions heating, open fire place, Reverse cycle heating/cooling, evaporative cooling and fitted ceiling fans provides comfort all year round.

A carport and 2 sheds provide parking and storage. 13.4m x 8.6m has power, evaporative cooling and wood heater and an open front machinery shed 12.2mx6.1m.

Main land area is cleared and ideally suited for trucks, home based tradie or hobby farmer. Fully fenced and secure. Just on the outskirts of Mildura and close to Mildura's shopping centers & schools.