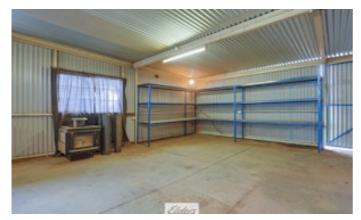

Slow combustions heating, open fire place, Reverse cycle heating/cooling, evaporative cooling and fitted ceiling fans provides comfort all year round.

A carport and 2 sheds provide parking and storage. 13.4m x 8.6m has power, evaporative cooling and wood heater and an open front machinery shed 12.2mx6.1m.