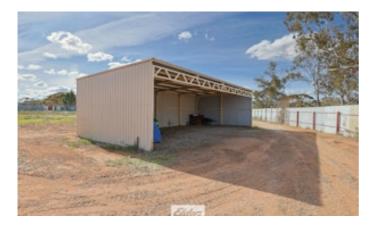

Slow combustions heating, open fire place, Reverse cycle heating/cooling, evaporative cooling and fitted ceiling fans provides comfort all year round.

A carport and 2 sheds provide parking and storage. 13.4m x 8.6m has power, evaporative cooling and wood heater and an open front machinery shed 12.2mx6.1m.