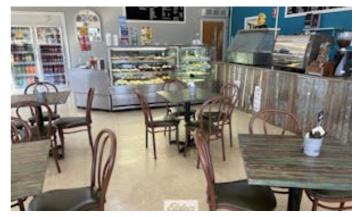

#### The Euston Corner Store !!!!!!!

Elders Real Estate are proud to offer the corner store business for sale on a walk in / walk out basis.

Well located next to laundromat and the caravan park, stocking basic grocery items, take away food, sandwiches, soft drinks, tea and coffee and much more.

Patronised by locals and travellers alike.

A solid local business

- Commercial Type:
- Building Area: 200.00 square metres

TYPE: For Sale

**INTERNET ID: 20P2698** 

**SALE DETAILS** 

\$150,000 + G.S.T