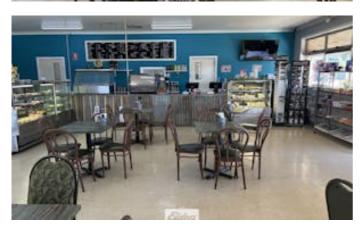

#### The Euston Corner Store !!!!!!!

Elders Real Estate are proud to offer the corner store business for sale on a walk in / walk out basis.

Well located next to laundromat and the caravan park, stocking basic grocery items, take away food, sandwiches, soft drinks, tea and coffee and much more.

Current term has approx 8 years to run with the option of a further 10 year option.

Rent of \$990 per week inclusive of G.S.T., CPI increases .

Turn over \$10,000 - \$15,000 per week with options for growth.

Patronised by locals and travellers alike.

A solid local business

- Commercial Type:
- Building Area: 200.00 square metres

TYPE: For Sale

**INTERNET ID: 20P2698** 

**SALE DETAILS** 

\$150,000 + G.S.T