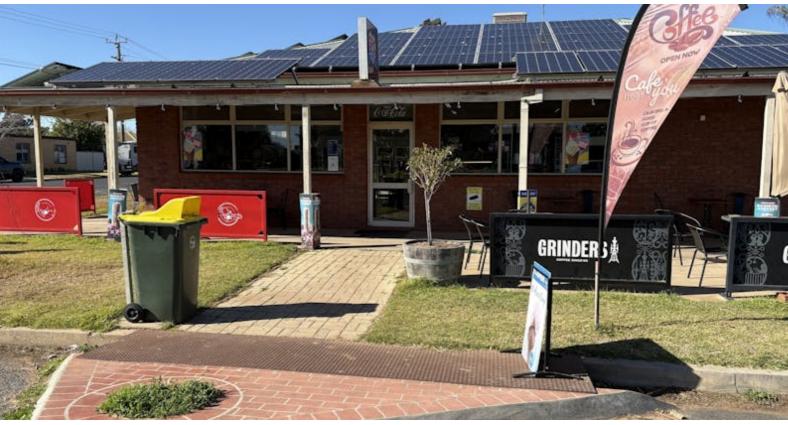

#### The Euston Corner Store !!!!!!!

Elders Real Estate are proud to offer the corner store business for sale on a walk in / walk out basis.

Well located next to laundromat and the caravan park, stocking basic grocery items, take away food, sandwiches, soft drinks, tea and coffee and much more.

Patronised by locals and travellers alike.

A solid local business

- Commercial Type:
- Building Area: 200.00 square metres

TYPE: For Sale

**INTERNET ID: 20P2698** 

**SALE DETAILS** 

\$150,000 + G.S.T