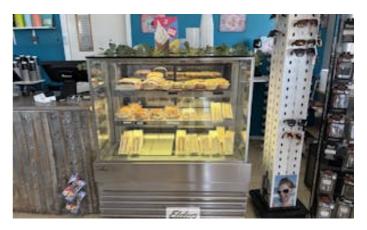

#### The Euston Corner Store !!!!!!!

Elders Real Estate are proud to offer the corner store business for sale on a walk in / walk out basis.

Well located next to laundromat and the caravan park, stocking basic grocery items, take away food, sandwiches, soft drinks, tea and coffee and much more.

Current term has approx 8 years to run with the option of a further 10 year option.

Rent of \$990 per week inclusive of G.S.T., CPI increases .

Turn over \$10,000 - \$15,000 per week with options for growth.

Patronised by locals and travellers alike.

A solid local business

- Commercial Type:
- Building Area: 200.00 square metres

TYPE: For Sale

**INTERNET ID: 20P2698** 

**SALE DETAILS** 

\$150,000 + G.S.T