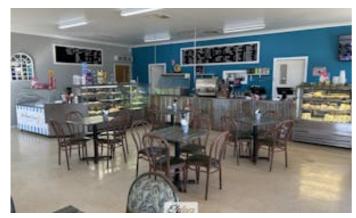

#### The Euston Corner Store !!!!!!!

Elders Real Estate are proud to offer the corner store business for sale on a walk in / walk out basis.

Well located next to laundromat and the caravan park, stocking basic grocery items, take away food, sandwiches, soft drinks, tea and coffee and much more.

Patronised by locals and travellers alike.

A solid local business

- Commercial Type:
- Building Area: 200.00 square metres

TYPE: For Sale

**INTERNET ID: 20P2698** 

**SALE DETAILS** 

\$150,000 + G.S.T