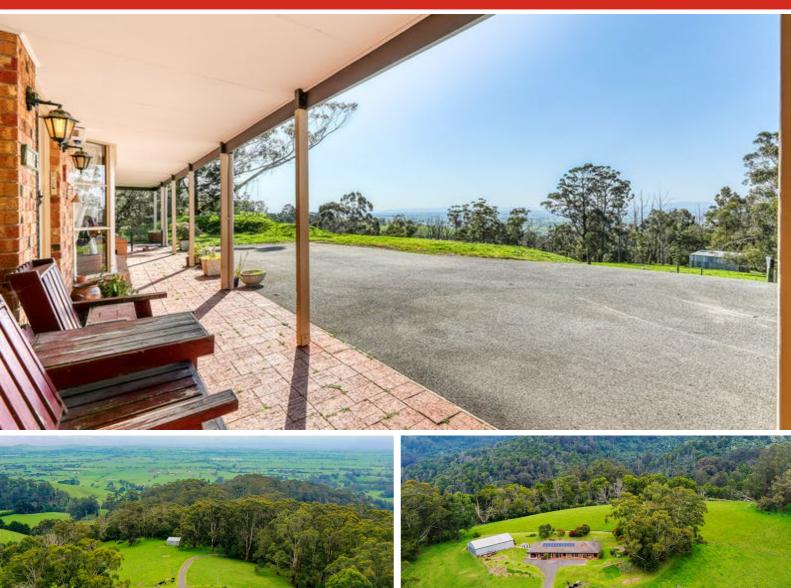

## 372 EARLS ROAD via Yarragon South, YARRAGON, VIC 3823

11 acres - Spectacular Views

11 acres looking down from the Strzelecki Ranges across to Mt Baw Baw. This unique property ticks all the boxes, with views, bush and pasture combination, bitumen driveway, privacy and seclusion (no neighbours). Solid brick home that will last the ages, well considered in all areas.

- 3 bedroom plus study, 2 bathrooms with Walk thru from master to ensuite
- Country sized kitchen with dining/meals area, formal dining and living room
- Full of natural light to capture the views plus the bonus of separate parents/master retreat
- Open fire with feature brick wall, country charm meets functionality
- Full length veranda and colonial timber windows, luxurious 9ft ceilings
- 3.24kw Solar System, recently installed
- Large & High, 4 Bay fully enclosed shed with concrete floor and power
- Bitumen entrance lined with a canopy of natural gums and eucalyptus trees