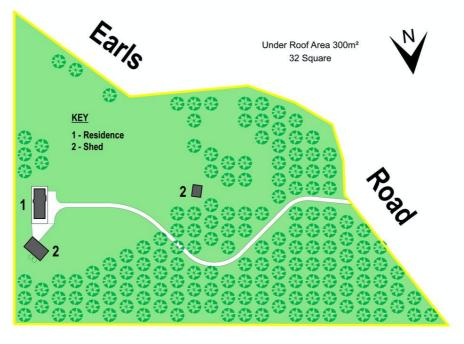

## 372 EARLS ROAD via Yarragon South, YARRAGON, VIC 3823

11 acres - Spectacular Views

11 acres looking down from the Strzelecki Ranges across to Mt Baw Baw. This unique property ticks all the boxes, with views, bush and pasture combination, bitumen driveway, privacy and seclusion (no neighbours). Solid brick home that will last the ages, well considered in all areas.

Private inspections available contact Jackie Shearer 0437 966 769

Other features: Built-In Wardrobes, Fireplace(s), Garden, Secure Parking, Formal Lounge, Separate Dining

- Land Area 4.3615 hectares
- Building Area: 300.00 square metres
- Bedrooms: 3
- Bathrooms: 2
- 6 car garage
- Double carport
- Air Conditioning