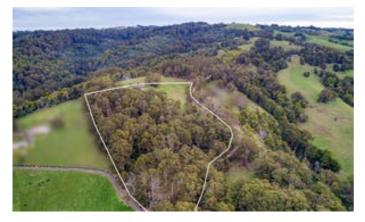

## 372 EARLS ROAD via Yarragon South, YARRAGON, VIC 3823

11 acres - Spectacular Views

11 acres looking down from the Strzelecki Ranges across to Mt Baw Baw. This unique property ticks all the boxes, with views, bush and pasture combination, bitumen driveway, privacy and seclusion (no neighbours). Solid brick home that will last the ages, well considered in all areas.