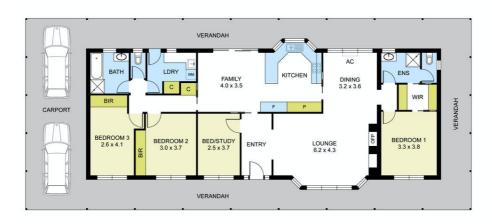

- 3 bedroom plus study, 2 bathrooms with Walk thru from master to ensuite
- Country sized kitchen with dining/meals area, formal dining and living room
- Full of natural light to capture the views plus the bonus of separate parents/master retreat
- Open fire with feature brick wall, country charm meets functionality
- Full length veranda and colonial timber windows, luxurious 9ft ceilings
- 3.24kw Solar System, recently installed
- Large & High, 4 Bay fully enclosed shed with concrete floor and power
- Bitumen entrance lined with a canopy of natural gums and eucalyptus trees

Private inspections available contact Jackie Shearer 0437 966 769

Other features: Built-In Wardrobes, Fireplace(s), Garden, Secure Parking, Formal Lounge, Separate Dining

- Land Area 4.3615 hectares
- Building Area: 300.00 square metres
- Bedrooms: 3
- Bathrooms: 2
- 6 car garage
- Double carport
- Air Conditioning