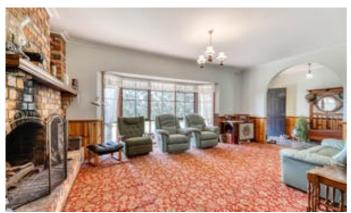

- 3 bedroom plus study, 2 bathrooms with Walk thru from master to ensuite
- Country sized kitchen with dining/meals area, formal dining and living room
- Full of natural light to capture the views plus the bonus of separate parents/master retreat
- Open fire with feature brick wall, country charm meets functionality
- Full length veranda and colonial timber windows, luxurious 9ft ceilings
- 3.24kw Solar System, recently installed
- Large & High, 4 Bay fully enclosed shed with concrete floor and power
- Bitumen entrance lined with a canopy of natural gums and eucalyptus trees