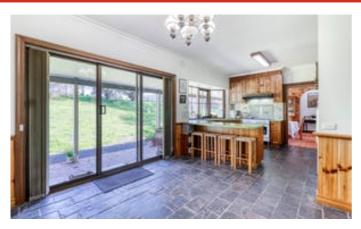

- 3 bedroom plus study, 2 bathrooms with Walk thru from master to ensuite
- Country sized kitchen with dining/meals area, formal dining and living room
- Full of natural light to capture the views plus the bonus of separate parents/master retreat
- Open fire with feature brick wall, country charm meets functionality
- Full length veranda and colonial timber windows, luxurious 9ft ceilings
- 3.24kw Solar System, recently installed
- Large & High, 4 Bay fully enclosed shed with concrete floor and power
- Bitumen entrance lined with a canopy of natural gums and eucalyptus trees