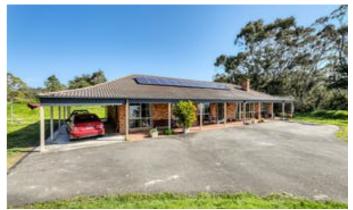

## 372 EARLS ROAD via Yarragon South, YARRAGON, VIC 3823

11 acres - Spectacular Views

11 acres looking down from the Strzelecki Ranges across to Mt Baw Baw. This unique property ticks all the boxes, with views, bush and pasture combination, bitumen driveway, privacy and seclusion (no neighbours). Solid brick home that will last the ages, well considered in all areas.

- 3 bedroom plus study, 2 bathrooms with Walk thru from master to ensuite
- Country sized kitchen with dining/meals area, formal dining and living room
- Full of natural light to capture the views plus the bonus of separate parents/master retreat
- Open fire with feature brick wall, country charm meets functionality
- Full length veranda and colonial timber windows, luxurious 9ft ceilings
- 3.24kw Solar System, recently installed
- Large & High, 4 Bay fully enclosed shed with concrete floor and power
- Bitumen entrance lined with a canopy of natural gums and eucalyptus trees