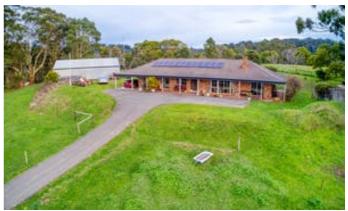

## 372 EARLS ROAD via Yarragon South, YARRAGON, VIC 3823

11 acres - Spectacular Views

11 acres looking down from the Strzelecki Ranges across to Mt Baw Baw. This unique property ticks all the boxes, with views, bush and pasture combination, bitumen driveway, privacy and seclusion (no neighbours). Solid brick home that will last the ages, well considered in all areas.

- 3 bedroom plus study, 2 bathrooms with Walk thru from master to ensuite
- Country sized kitchen with dining/meals area, formal dining and living room
- Full of natural light to capture the views plus the bonus of separate parents/master retreat
- Open fire with feature brick wall, country charm meets functionality
- Full length veranda and colonial timber windows, luxurious 9ft ceilings
- 3.24kw Solar System, recently installed
- Large & High, 4 Bay fully enclosed shed with concrete floor and power
- Bitumen entrance lined with a canopy of natural gums and eucalyptus trees