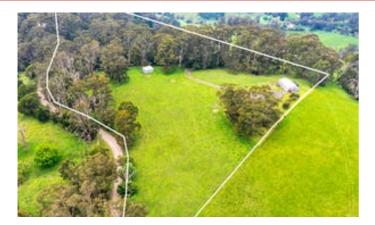

## 372 EARLS ROAD via Yarragon South, YARRAGON, VIC 3823

11 acres - Spectacular Views

11 acres looking down from the Strzelecki Ranges across to Mt Baw Baw. This unique property ticks all the boxes, with views, bush and pasture combination, bitumen driveway, privacy and seclusion (no neighbours). Solid brick home that will last the ages, well considered in all areas.