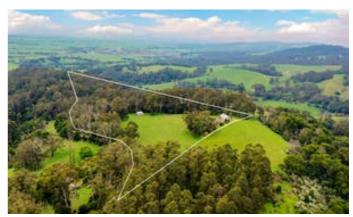

## 372 EARLS ROAD via Yarragon South, YARRAGON, VIC 3823

11 acres - Spectacular Views

11 acres looking down from the Strzelecki Ranges across to Mt Baw Baw. This unique property ticks all the boxes, with views, bush and pasture combination, bitumen driveway, privacy and seclusion (no neighbours). Solid brick home that will last the ages, well considered in all areas.