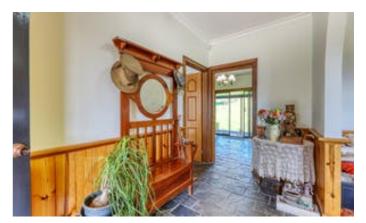

- 3 bedroom plus study, 2 bathrooms with Walk thru from master to ensuite
- Country sized kitchen with dining/meals area, formal dining and living room
- Full of natural light to capture the views plus the bonus of separate parents/master retreat
- Open fire with feature brick wall, country charm meets functionality
- Full length veranda and colonial timber windows, luxurious 9ft ceilings
- 3.24kw Solar System, recently installed
- Large & High, 4 Bay fully enclosed shed with concrete floor and power
- Bitumen entrance lined with a canopy of natural gums and eucalyptus trees