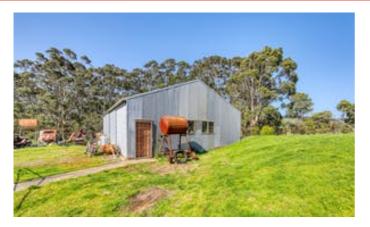

- 3 bedroom plus study, 2 bathrooms with Walk thru from master to ensuite
- Country sized kitchen with dining/meals area, formal dining and living room
- Full of natural light to capture the views plus the bonus of separate parents/master retreat
- Open fire with feature brick wall, country charm meets functionality
- Full length veranda and colonial timber windows, luxurious 9ft ceilings
- 3.24kw Solar System, recently installed
- Large & High, 4 Bay fully enclosed shed with concrete floor and power
- Bitumen entrance lined with a canopy of natural gums and eucalyptus trees

TYPE: Sold INTERNET ID: 21095711 SALE DETAILS \$850,000

**CONTACT DETAILS** 

Jackie Shearer 0437 966 769

- Charming timber cottage for weekenders or guests
- Easy use stock yard/ramp, good hay shed plus large water storage
- A well sheltered property, private, listen to the birds and enjoy the fresh country air
- Tightly held area with prominent homes surrounding