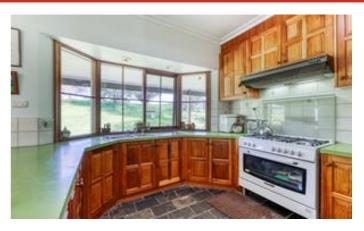

- 3 bedroom plus study, 2 bathrooms with Walk thru from master to ensuite
- Country sized kitchen with dining/meals area, formal dining and living room
- Full of natural light to capture the views plus the bonus of separate parents/master retreat
- Open fire with feature brick wall, country charm meets functionality
- Full length veranda and colonial timber windows, luxurious 9ft ceilings
- 3.24kw Solar System, recently installed
- Large & High, 4 Bay fully enclosed shed with concrete floor and power
- Bitumen entrance lined with a canopy of natural gums and eucalyptus trees