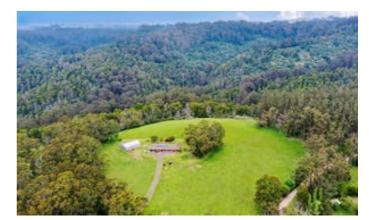

## 372 EARLS ROAD via Yarragon South, YARRAGON, VIC 3823

11 acres - Spectacular Views

11 acres looking down from the Strzelecki Ranges across to Mt Baw Baw. This unique property ticks all the boxes, with views, bush and pasture combination, bitumen driveway, privacy and seclusion (no neighbours). Solid brick home that will last the ages, well considered in all areas.