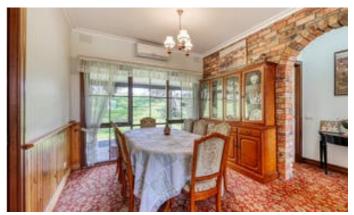

- 3 bedroom plus study, 2 bathrooms with Walk thru from master to ensuite
- Country sized kitchen with dining/meals area, formal dining and living room
- Full of natural light to capture the views plus the bonus of separate parents/master retreat
- Open fire with feature brick wall, country charm meets functionality
- Full length veranda and colonial timber windows, luxurious 9ft ceilings
- 3.24kw Solar System, recently installed
- Large & High, 4 Bay fully enclosed shed with concrete floor and power
- Bitumen entrance lined with a canopy of natural gums and eucalyptus trees