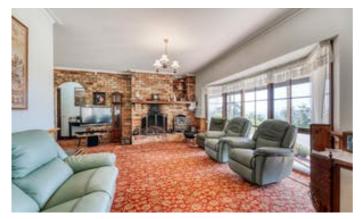

- 3 bedroom plus study, 2 bathrooms with Walk thru from master to ensuite
- Country sized kitchen with dining/meals area, formal dining and living room
- Full of natural light to capture the views plus the bonus of separate parents/master retreat
- Open fire with feature brick wall, country charm meets functionality
- Full length veranda and colonial timber windows, luxurious 9ft ceilings
- 3.24kw Solar System, recently installed
- Large & High, 4 Bay fully enclosed shed with concrete floor and power
- Bitumen entrance lined with a canopy of natural gums and eucalyptus trees