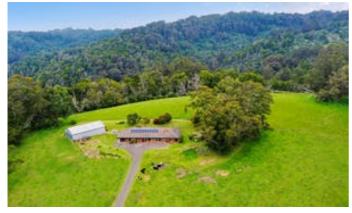

## 372 EARLS ROAD via Yarragon South, YARRAGON, VIC 3823

11 acres - Spectacular Views

11 acres looking down from the Strzelecki Ranges across to Mt Baw Baw. This unique property ticks all the boxes, with views, bush and pasture combination, bitumen driveway, privacy and seclusion (no neighbours). Solid brick home that will last the ages, well considered in all areas.

- 3 bedroom plus study, 2 bathrooms with Walk thru from master to ensuite
- Country sized kitchen with dining/meals area, formal dining and living room
- Full of natural light to capture the views plus the bonus of separate parents/master retreat
- Open fire with feature brick wall, country charm meets functionality
- Full length veranda and colonial timber windows, luxurious 9ft ceilings
- 3.24kw Solar System, recently installed
- Large & High, 4 Bay fully enclosed shed with concrete floor and power
- Bitumen entrance lined with a canopy of natural gums and eucalyptus trees