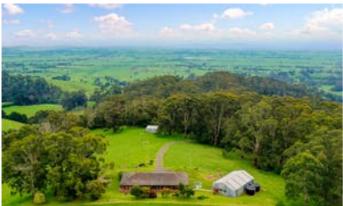

## 372 EARLS ROAD via Yarragon South, YARRAGON, VIC 3823

11 acres - Spectacular Views

11 acres looking down from the Strzelecki Ranges across to Mt Baw Baw. This unique property ticks all the boxes, with views, bush and pasture combination, bitumen driveway, privacy and seclusion (no neighbours). Solid brick home that will last the ages, well considered in all areas.

- 3 bedroom plus study, 2 bathrooms with Walk thru from master to ensuite
- Country sized kitchen with dining/meals area, formal dining and living room
- Full of natural light to capture the views plus the bonus of separate parents/master retreat
- Open fire with feature brick wall, country charm meets functionality
- Full length veranda and colonial timber windows, luxurious 9ft ceilings
- 3.24kw Solar System, recently installed
- Large & High, 4 Bay fully enclosed shed with concrete floor and power
- Bitumen entrance lined with a canopy of natural gums and eucalyptus trees