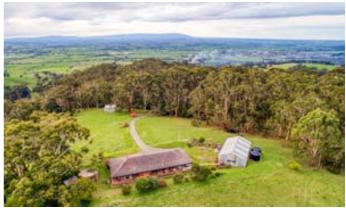

## 372 EARLS ROAD via Yarragon South, YARRAGON, VIC 3823

11 acres - Spectacular Views

11 acres looking down from the Strzelecki Ranges across to Mt Baw Baw. This unique property ticks all the boxes, with views, bush and pasture combination, bitumen driveway, privacy and seclusion (no neighbours). Solid brick home that will last the ages, well considered in all areas.

- 3 bedroom plus study, 2 bathrooms with Walk thru from master to ensuite
- Country sized kitchen with dining/meals area, formal dining and living room
- Full of natural light to capture the views plus the bonus of separate parents/master retreat
- Open fire with feature brick wall, country charm meets functionality
- Full length veranda and colonial timber windows, luxurious 9ft ceilings
- 3.24kw Solar System, recently installed
- Large & High, 4 Bay fully enclosed shed with concrete floor and power
- Bitumen entrance lined with a canopy of natural gums and eucalyptus trees