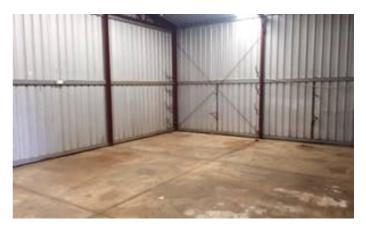

#### HUGE BLOCK & WAREHOUSE IN BRUNSWICK

Land 4771m2 (approx)

Warehouse 265m2 (approx)

Rent \$2,725.00 per month ++

Located adjacent to the South West Hwy

20 mins from Bunbury & Harvey

Large hardstand area suitable for heavy machinery, storage & laydown

Would suit Transport, Logistics, Mining, Earth moving etc

Available for immediate occupancy

- · Land Area 4,771.00 square metres
- Commercial Type:
- Building Area: 265.00 square metres

**TYPE:** For Lease