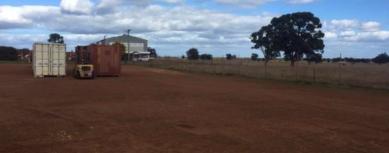

#### HUGE BLOCK & WAREHOUSE IN BRUNSWICK

Land 4771m2 (approx)

Warehouse 265m2 (approx)

Rent \$2,725.00 per month ++

Located adjacent to the South West Hwy

20 mins from Bunbury & Harvey

Large hardstand area suitable for heavy machinery, storage & laydown

Would suit Transport, Logistics, Mining, Earth moving etc

Available for immediate occupancy

- · Land Area 4,771.00 square metres
- Commercial Type:
- Building Area: 265.00 square metres

**TYPE:** For Lease