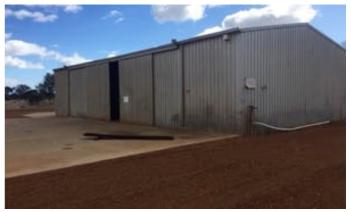

#### HUGE BLOCK & WAREHOUSE IN BRUNSWICK

Land 4771m2 (approx)

Warehouse 265m2 (approx)

Rent \$2,725.00 per month ++

Located adjacent to the South West Hwy

20 mins from Bunbury & Harvey

Large hardstand area suitable for heavy machinery, storage & laydown

Would suit Transport, Logistics, Mining, Earth moving etc

Available for immediate occupancy

- · Land Area 4,771.00 square metres
- Commercial Type:
- Building Area: 265.00 square metres

**TYPE:** For Lease