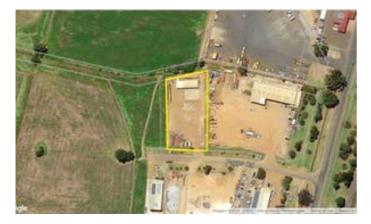

### 12 Pappas Road, BRUNSWICK, WA 6224

#### HUGE BLOCK & WAREHOUSE IN BRUNSWICK

Land 4771m2 (approx)

Warehouse 265m2 (approx)

Rent \$2,725.00 per month ++

Located adjacent to the South West Hwy

20 mins from Bunbury & Harvey

Large hardstand area suitable for heavy machinery, storage & laydown

Would suit Transport, Logistics, Mining, Earth moving etc

Available for immediate occupancy

- · Land Area 4,771.00 square metres
- Commercial Type:
- Building Area: 265.00 square metres

**TYPE:** For Lease