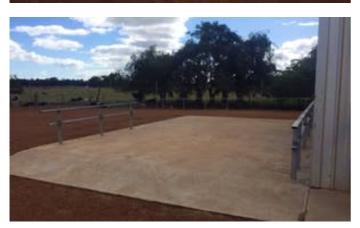

#### HUGE BLOCK & WAREHOUSE IN BRUNSWICK

Land 4771m2 (approx)

Warehouse 265m2 (approx)

Rent \$2,725.00 per month ++

Located adjacent to the South West Hwy

20 mins from Bunbury & Harvey

Large hardstand area suitable for heavy machinery, storage & laydown

Would suit Transport, Logistics, Mining, Earth moving etc

Available for immediate occupancy

- · Land Area 4,771.00 square metres
- Commercial Type:
- Building Area: 265.00 square metres

**TYPE:** For Lease