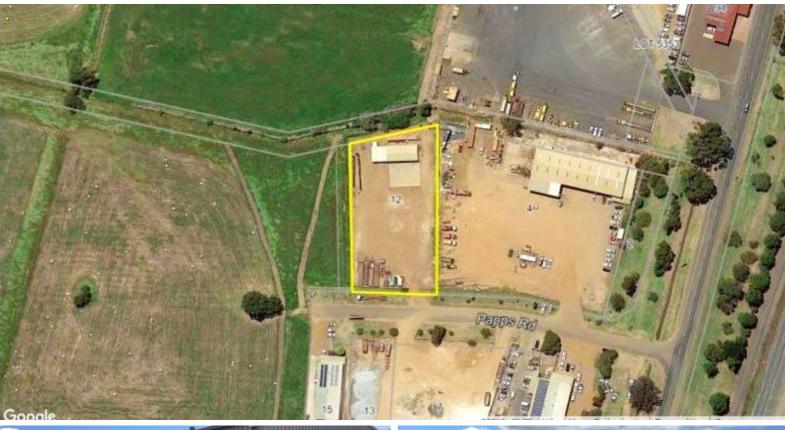

### 12 Pappas Road, BRUNSWICK, WA 6224

#### HUGE BLOCK & WAREHOUSE IN BRUNSWICK

Land 4771m2 (approx)

Warehouse 265m2 (approx)

Rent \$2,725.00 per month ++

Located adjacent to the South West Hwy

20 mins from Bunbury & Harvey

Large hardstand area suitable for heavy machinery, storage & laydown

Would suit Transport, Logistics, Mining, Earth moving etc

Available for immediate occupancy

- · Land Area 4,771.00 square metres
- Commercial Type:
- Building Area: 265.00 square metres

**TYPE:** For Lease