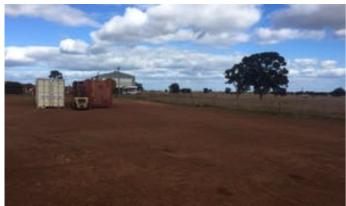

#### HUGE BLOCK & WAREHOUSE IN BRUNSWICK

Land 4771m2 (approx)

Warehouse 265m2 (approx)

Rent \$2,725.00 per month ++

Located adjacent to the South West Hwy

20 mins from Bunbury & Harvey

Large hardstand area suitable for heavy machinery, storage & laydown

Would suit Transport, Logistics, Mining, Earth moving etc

Available for immediate occupancy

- · Land Area 4,771.00 square metres
- Commercial Type:
- Building Area: 265.00 square metres

**TYPE:** For Lease