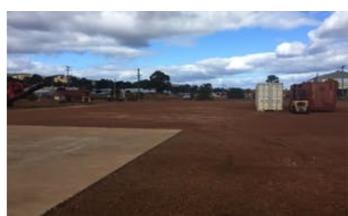

#### HUGE BLOCK & WAREHOUSE IN BRUNSWICK

Land 4771m2 (approx)

Warehouse 265m2 (approx)

Rent \$2,725.00 per month ++

Located adjacent to the South West Hwy

20 mins from Bunbury & Harvey

Large hardstand area suitable for heavy machinery, storage & laydown

Would suit Transport, Logistics, Mining, Earth moving etc

Available for immediate occupancy

- · Land Area 4,771.00 square metres
- Commercial Type:
- Building Area: 265.00 square metres

**TYPE:** For Lease