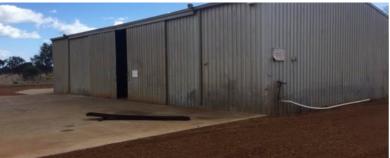

#### HUGE BLOCK & WAREHOUSE IN BRUNSWICK

Land 4771m2 (approx)

Warehouse 265m2 (approx)

Rent \$2,725.00 per month ++

Located adjacent to the South West Hwy

20 mins from Bunbury & Harvey

Large hardstand area suitable for heavy machinery, storage & laydown