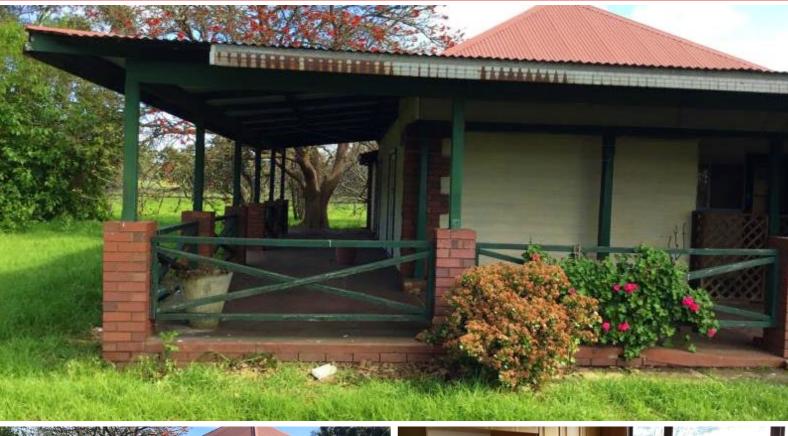

#### Country Living

This older style home is situated about 6 kms from Capel features

Large country kitchen with gas cooking and slate flooring

Large master bedroom with floor boards and large walk in robe

1 smaller bedroom, sleep out and store room

Old style bathroom with claw foot bath

Outdoor wash house

Varanda's to South and East sides of the house

Gas hot water system and old shed

This property is: Unfurnished