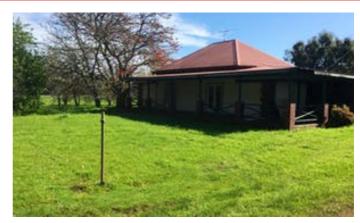

#### Country Living

This older style home is situated about 6 kms from Capel features

Large country kitchen with gas cooking and slate flooring

Large master bedroom with floor boards and large walk in robe

1 smaller bedroom, sleep out and store room

Old style bathroom with claw foot bath

Outdoor wash house

Varanda's to South and East sides of the house

Gas hot water system and old shed

This property is: Unfurnished