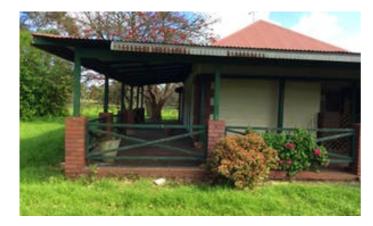

#### Country Living

This older style home is situated about 6 kms from Capel features

Large country kitchen with gas cooking and slate flooring

Large master bedroom with floor boards and large walk in robe

1 smaller bedroom, sleep out and store room

Old style bathroom with claw foot bath

Outdoor wash house

Varanda's to South and East sides of the house

Gas hot water system and old shed

This property is: Unfurnished