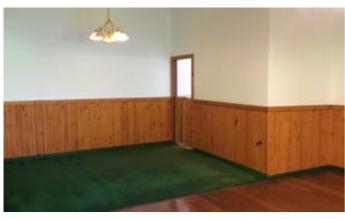

#### Country Living

This older style home is situated about 6 kms from Capel features

Large country kitchen with gas cooking and slate flooring

Large master bedroom with floor boards and large walk in robe

1 smaller bedroom, sleep out and store room

Old style bathroom with claw foot bath

Outdoor wash house

Varanda's to South and East sides of the house

Gas hot water system and old shed

This property is: Unfurnished