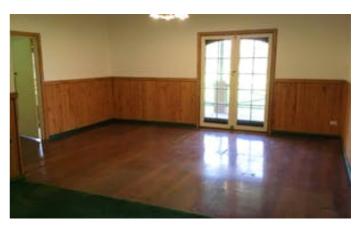

#### Country Living

This older style home is situated about 6 kms from Capel features

Large country kitchen with gas cooking and slate flooring

Large master bedroom with floor boards and large walk in robe

1 smaller bedroom, sleep out and store room

Old style bathroom with claw foot bath

Outdoor wash house

Varanda's to South and East sides of the house

Gas hot water system and old shed

This property is: Unfurnished