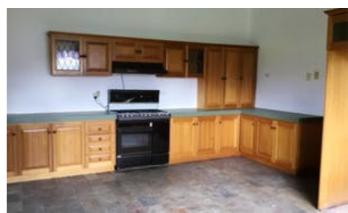

#### Country Living

This older style home is situated about 6 kms from Capel features

Large country kitchen with gas cooking and slate flooring

Large master bedroom with floor boards and large walk in robe