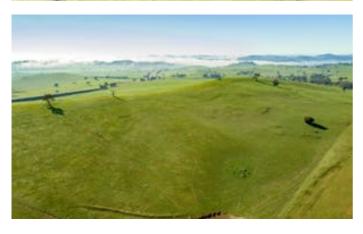

## 173.40 hectares, 428.47 acres

A rare opportunity to purchase a very productive, picturesque, centrally located property. Suitable for cattle, prime lambs, wool production and cropping. This well watered property has a permanent creek and 5 dams and previously renowned for producing top quality vealers. Sealed access road situated 16 kilometres from Gundagai and adjacent to the Hume Highway, 40 minutes to Wagga Wagga, 1 hour & 40 minutes to Canberra and 3 and a 1/2 hours to Sydney. This property has power available on the boundary along with telephone, mobile coverage, school bus and mail services. Fenced into 6 main paddocks and 2 smaller paddocks. Improvements include sheep and cattle yards. Plenty of options to build your dream home or just run stock. Plenty of enquiry already therefore inspection of this property is a must, don't miss out.