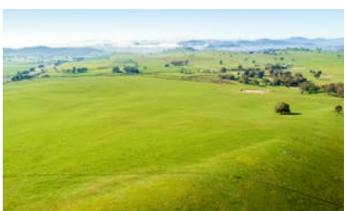

## 173.40 hectares, 428.47 acres

A rare opportunity to purchase a very productive, picturesque, centrally located property. Suitable for cattle, prime lambs, wool production and cropping. This well watered property has a permanent creek and 5 dams and previously renowned for producing top quality vealers. Sealed access road situated 16 kilometres from Gundagai and adjacent to the Hume Highway, 40 minutes to Wagga Wagga, 1 hour & 40 minutes to Canberra and 3 and a 1/2 hours to Sydney. This property has power available on the boundary along with telephone, mobile coverage, school bus and mail services. Fenced into 6 main paddocks and 2 smaller paddocks. Improvements include sheep and cattle yards. Plenty of options to build your dream home or just run stock. Plenty of enquiry already therefore inspection of this property is a must, don't miss out.