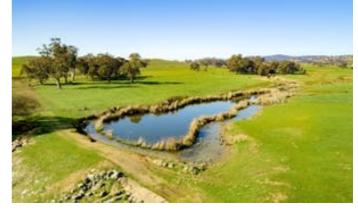

## 173.40 hectares, 428.47 acres

A rare opportunity to purchase a very productive, picturesque, centrally located property. Suitable for cattle, prime lambs, wool production and cropping. This well watered property has a permanent creek and 5 dams and previously renowned for producing top quality vealers. Sealed access road situated 16 kilometres from Gundagai and adjacent to the Hume Highway, 40 minutes to Wagga Wagga, 1 hour & 40 minutes to Canberra and 3 and a 1/2 hours to Sydney. This property has power available on the boundary along with telephone, mobile coverage, school bus and mail services. Fenced into 6 main paddocks and 2 smaller paddocks. Improvements include sheep and cattle yards. Plenty of options to build your dream home or just run stock. Plenty of enquiry already therefore inspection of this property is a must, don't miss out.