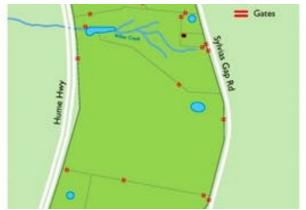

## 173.40 hectares, 428.47 acres

A rare opportunity to purchase a very productive, picturesque, centrally located property. Suitable for cattle, prime lambs, wool production and cropping. This well watered property has a permanent creek and 5 dams and previously renowned for producing top quality vealers. Sealed access road situated 16 kilometres from Gundagai and adjacent to the Hume Highway, 40 minutes to Wagga Wagga, 1 hour & 40 minutes to Canberra and 3 and a 1/2 hours to Sydney. This property has power available on the boundary along with telephone, mobile coverage, school bus and mail services. Fenced into 6 main paddocks and 2 smaller paddocks. Improvements include sheep and cattle yards. Plenty of options to build your dream home or just run stock. Plenty of enquiry already therefore inspection of this property is a must, don't miss out.