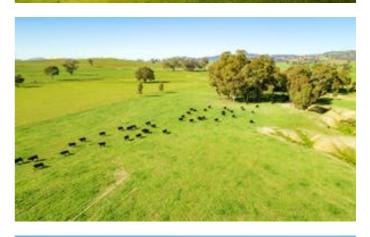

## 173.40 hectares, 428.47 acres

A rare opportunity to purchase a very productive, picturesque, centrally located property. Suitable for cattle, prime lambs, wool production and cropping. This well watered property has a permanent creek and 5 dams and previously renowned for producing top quality vealers. Sealed access road situated 16 kilometres from Gundagai and adjacent to the Hume Highway, 40 minutes to Wagga Wagga, 1 hour & 40 minutes to Canberra and 3 and a 1/2 hours to Sydney. This property has power available on the boundary along with telephone, mobile coverage, school bus and mail services. Fenced into 6 main paddocks and 2 smaller paddocks. Improvements include sheep and cattle yards. Plenty of options to build your dream home or just run stock. Plenty of enquiry already therefore inspection of this property is a must, don't miss out.