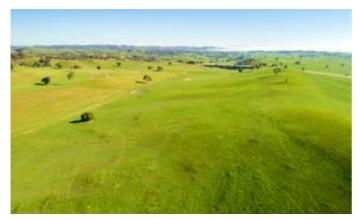

## 173.40 hectares, 428.47 acres

A rare opportunity to purchase a very productive, picturesque, centrally located property. Suitable for cattle, prime lambs, wool production and cropping. This well watered property has a permanent creek and 5 dams and previously renowned for producing top quality vealers. Sealed access road situated 16 kilometres from Gundagai and adjacent to the Hume Highway, 40 minutes to Wagga Wagga, 1 hour & 40 minutes to Canberra and 3 and a 1/2 hours to Sydney. This property has power available on the boundary along with telephone, mobile coverage, school bus and mail services. Fenced into 6 main paddocks and 2 smaller paddocks. Improvements include sheep and cattle yards. Plenty of options to build your dream home or just run stock. Plenty of enquiry already therefore inspection of this property is a must, don't miss out.