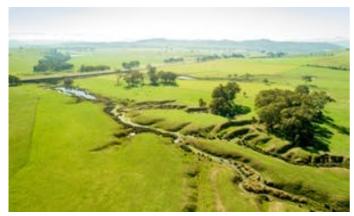

## 173.40 hectares, 428.47 acres

A rare opportunity to purchase a very productive, picturesque, centrally located property. Suitable for cattle, prime lambs, wool production and cropping. This well watered property has a permanent creek and 5 dams and previously renowned for producing top quality vealers. Sealed access road situated 16 kilometres from Gundagai and adjacent to the Hume Highway, 40 minutes to Wagga Wagga, 1 hour & 40 minutes to Canberra and 3 and a 1/2 hours to Sydney. This property has power available on the boundary along with telephone, mobile coverage, school bus and mail services. Fenced into 6 main paddocks and 2 smaller paddocks. Improvements include sheep and cattle yards. Plenty of options to build your dream home or just run stock. Plenty of enquiry already therefore inspection of this property is a must, don't miss out.