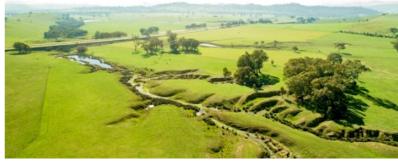

## 173.40 hectares, 428.47 acres

A rare opportunity to purchase a very productive, picturesque, centrally located property. Suitable for cattle, prime lambs, wool production and cropping. This well watered property has a permanent creek and 5 dams and previously renowned for producing top quality vealers. Sealed access road situated 16 kilometres from Gundagai and adjacent to the Hume Highway, 40 minutes to Wagga Wagga, 1 hour & 40 minutes to Canberra and 3 and a 1/2 hours to Sydney. This property has power available on the boundary along with telephone, mobile coverage, school bus and mail services. Fenced into 6 main paddocks and 2 smaller paddocks. Improvements include sheep and cattle yards. Plenty of options to build your dream home or just run stock. Plenty of enquiry already therefore inspection of this property is a must, don't miss out.