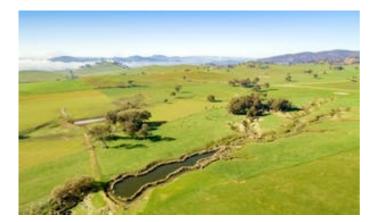

## 173.40 hectares, 428.47 acres

A rare opportunity to purchase a very productive, picturesque, centrally located property. Suitable for cattle, prime lambs, wool production and cropping. This well watered property has a permanent creek and 5 dams and previously renowned for producing top quality vealers. Sealed access road situated 16 kilometres from Gundagai and adjacent to the Hume Highway, 40 minutes to Wagga Wagga, 1 hour & 40 minutes to Canberra and 3 and a 1/2 hours to Sydney. This property has power available on the boundary along with telephone, mobile coverage, school bus and mail services. Fenced into 6 main paddocks and 2 smaller paddocks. Improvements include sheep and cattle yards. Plenty of options to build your dream home or just run stock. Plenty of enquiry already therefore inspection of this property is a must, don't miss out.