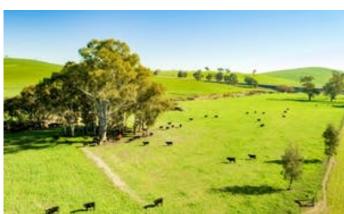

## 173.40 hectares, 428.47 acres

A rare opportunity to purchase a very productive, picturesque, centrally located property. Suitable for cattle, prime lambs, wool production and cropping. This well watered property has a permanent creek and 5 dams and previously renowned for producing top quality vealers. Sealed access road situated 16 kilometres from Gundagai and adjacent to the Hume Highway, 40 minutes to Wagga Wagga, 1 hour & 40 minutes to Canberra and 3 and a 1/2 hours to Sydney. This property has power available on the boundary along with telephone, mobile coverage, school bus and mail services. Fenced into 6 main paddocks and 2 smaller paddocks. Improvements include sheep and cattle yards. Plenty of options to build your dream home or just run stock. Plenty of enquiry already therefore inspection of this property is a must, don't miss out.