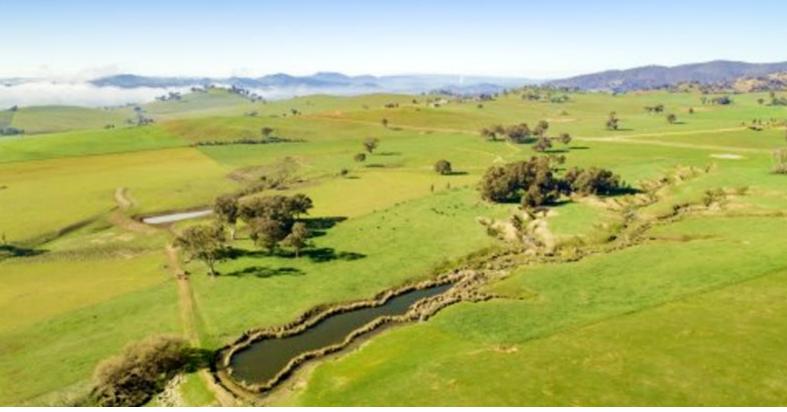

## 404 Sylvia's Gap Road, TUMBLONG, NSW 2729

AUCTION 29/10/19 "YELLOW CREEK" TUMBLONG - 173.398 HA

## 173.40 hectares, 428.47 acres

A rare opportunity to purchase a very productive, picturesque, centrally located property. Suitable for cattle, prime lambs, wool production and cropping. This well watered property has a permanent creek and 5 dams and previously renowned for producing top quality vealers. Sealed access road situated 16 kilometres from Gundagai and adjacent to the Hume Highway, 40 minutes to Wagga Wagga, 1 hour & 40 minutes to Canberra and 3 and a 1/2 hours to Sydney. This property has power available on the boundary along with telephone, mobile coverage, school bus and mail services. Fenced into 6 main paddocks and 2 smaller paddocks. Improvements include sheep and cattle yards. Plenty of options to build your dream home or just run stock. Plenty of enquiry already therefore inspection of this property is a must, don't miss out.