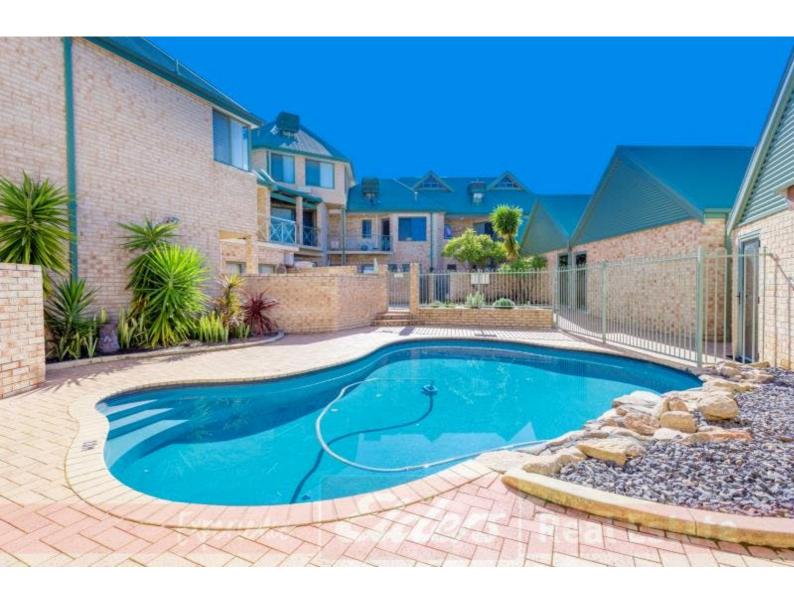

#### **EXECUTIVE OFFICES IN MARLSTON HILL**

TWO OFFICES FOR THE PRICE OF ONE

UNITS 7 & 8 45 MARLSTON DRIVE, BUNBURY 6230

Rent \$15,000.00 pa

Outgoings \$ 5,850.00 pa

The property is well located on Marlston Drive close to other high-quality offices, restaurants and residential homes. The property boasts a total building area of 49m2. The presentation internally is of an exception standard with a quality fit out and with additional features including the common area, pool and spa.