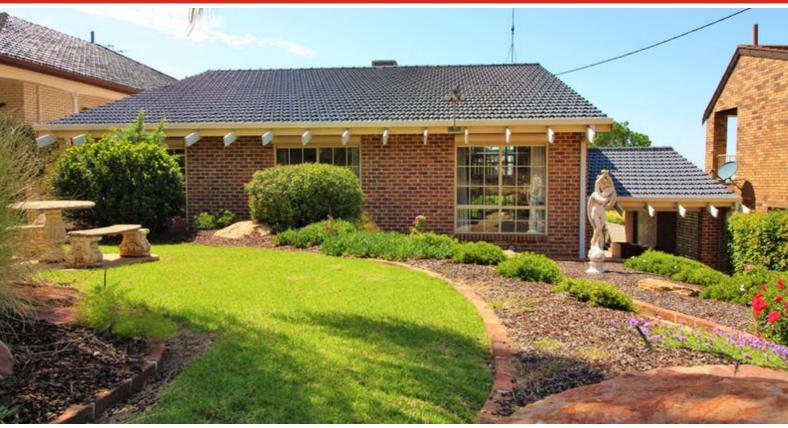

## 39 McNabb Crescent, GRIFFITH, NSW 2680

### Views & Character!

Master-built and very spacious 39 McNabb Crescent will tick a lot of boxes if character is high on your 'wish list'!

Handsome street appeal is matched by spacious and light-filled interiors. Floorplan consists of entry, family room which adjoins a spacious dining/kitchen zone. A large lounge enjoys a vista of Griffith and surrounds.

3 bedrooms, a large study/home office (large enough for a 4th bedroom with some modification) and both Main & Ensuite bathrooms.

Popular East location, a sizeable entertaining terrace and a 935.80m2 lot approx. with a level rear lawned area for recreation.

Other features: Built-In Wardrobes, Close to Schools, Close to Shops, Close to Transport, Fireplace(s)

- Land Area 936.00 square metres
- Bedrooms: 4
- Bathrooms: 2
- Single garage
- Air Conditioning

TYPE: Sold