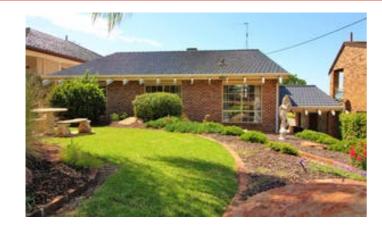

## 39 McNabb Crescent, GRIFFITH, NSW 2680

### Views & Character!

Master-built and very spacious 39 McNabb Crescent will tick a lot of boxes if character is high on your 'wish list'!

Handsome street appeal is matched by spacious and light-filled interiors. Floorplan consists of entry, family room which adjoins a spacious dining/kitchen zone. A large lounge enjoys a vista of Griffith and surrounds.

3 bedrooms, a large study/home office (large enough for a 4th bedroom with some modification) and both Main & Ensuite bathrooms.

Popular East location, a sizeable entertaining terrace and a 935.80m2 lot approx. with a level rear lawned area for recreation.

Other features: Built-In Wardrobes, Close to Schools, Close to Shops, Close to Transport, Fireplace(s)

- Land Area 936.00 square metres
- Bedrooms: 4
- Bathrooms: 2
- Single garage
- Air Conditioning

TYPE: Sold