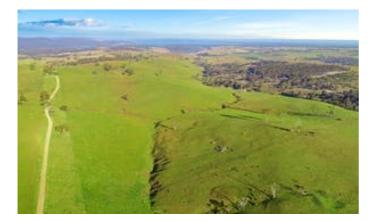

### 148.52 hectares, 366.99 acres

Foothill country with panoramic ridge top views across south east to Lake Glenmaggie or north to the lofty mountains of the great dividing ranges. Located at the foot of the high country this sizeable grazing property with its great facilities & sheltered gullies is ideal for wintering cattle. Highly productive clay based soils with good dams, excellent boundary & internal fencing and cattle yards with great access. Two road frontages make supervision very convenient.