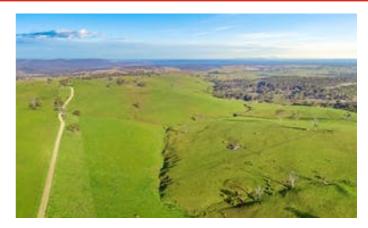

### 148.52 hectares, 366.99 acres

Foothill country with panoramic ridge top views across south east to Lake Glenmaggie or north to the lofty mountains of the great dividing ranges. Located at the foot of the high country this sizeable grazing property with its great facilities & sheltered gullies is ideal for wintering cattle. Highly productive clay based soils with good dams, excellent boundary & internal fencing and cattle yards with great access. Two road frontages make supervision very convenient.