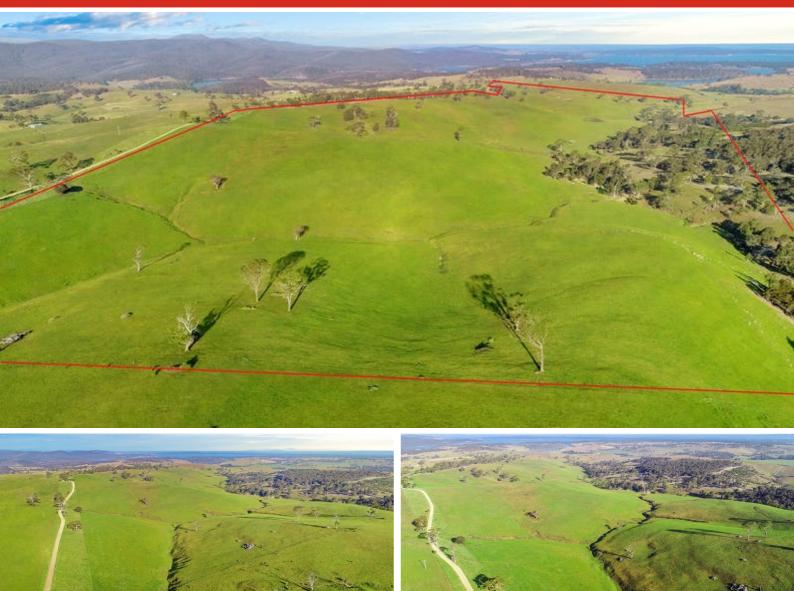

### **GLENMAGGIE VIC 3858**

**RIDGE TOP VIEWS** 

### 148.52 hectares, 366.99 acres

Foothill country with panoramic ridge top views across south east to Lake Glenmaggie or north to the lofty mountains of the great dividing ranges. Located at the foot of the high country this sizeable grazing property with its great facilities & sheltered gullies is ideal for wintering cattle. Highly productive clay based soils with good dams, excellent boundary & internal fencing and cattle yards with great access. Two road frontages make supervision very convenient.