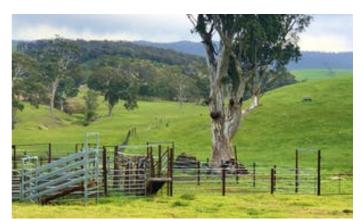

### 148.52 hectares, 366.99 acres

Foothill country with panoramic ridge top views across south east to Lake Glenmaggie or north to the lofty mountains of the great dividing ranges. Located at the foot of the high country this sizeable grazing property with its great facilities & sheltered gullies is ideal for wintering cattle. Highly productive clay based soils with good dams, excellent boundary & internal fencing and cattle yards with great access. Two road frontages make supervision very convenient.