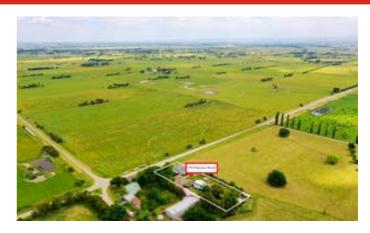

## 170 PATULLOS ROAD, YANNATHAN, VIC 3981

Enjoy living amongst farming country less the workload

Rural home situated within prime dairy country, a fully renovated 3 bedroom weatherboard residence positioned on 1305sqm of land, surrounded by pastures.

Low maintenance easy care gardens, neat as a pin.

TYPE: Sold INTERNET ID: 21561774 SALE DETAILS \$499.000

**CONTACT DETAILS** 

Jackie Shearer 0437 966 769

Entertainers deck thru large sliding doors from dining, large undercover back veranda and carport. School bus network stops at the front door. Only 20 Min's to Pakenham, 25 to Cranbourne and 10 minutes to Longwarry. Easy drive also to Lang Lang available.