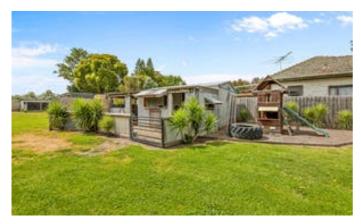

With sweeping views and a large fully enclosed rear yard, complete with excellent dog facilities, man cave and other unique attributes making this property well worth an inspection.

New kitchen with new bench tops & modern white cupboards, gas hotplates & electric under bench oven. Open north facing dining/study area, beautiful dining experiences with serene views to overlooking farmland. Having 2 seperate living areas both large in size, easy flow from kitchen to both living spaces.

Low maintenance easy care gardens, neat as a pin.

TYPE: Sold INTERNET ID: 21561774 SALE DETAILS \$499.000

**CONTACT DETAILS** 

Jackie Shearer 0437 966 769

Entertainers deck thru large sliding doors from dining, large undercover back veranda and carport. School bus network stops at the front door. Only 20 Min's to Pakenham, 25 to Cranbourne and 10 minutes to Longwarry. Easy drive also to Lang Lang available.