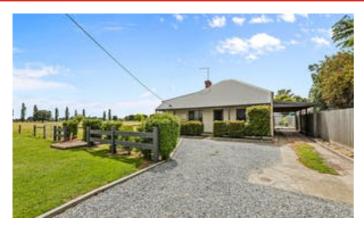

## 170 PATULLOS ROAD, YANNATHAN, VIC 3981

Enjoy living amongst farming country less the workload

Rural home situated within prime dairy country, a fully renovated 3 bedroom weatherboard residence positioned on 1305sqm of land, surrounded by pastures.

With sweeping views and a large fully enclosed rear yard, complete with excellent dog facilities, man cave and other unique attributes making this property well worth an inspection.

New kitchen with new bench tops & modern white cupboards, gas hotplates & electric under bench oven. Open north facing dining/study area, beautiful dining experiences with serene views to overlooking farmland. Having 2 seperate living areas both large in size, easy flow from kitchen to both living spaces.