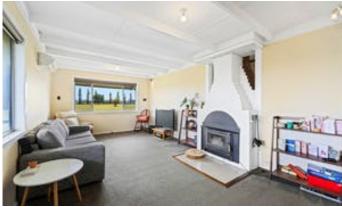

With sweeping views and a large fully enclosed rear yard, complete with excellent dog facilities, man cave and other unique attributes making this property well worth an inspection.

New kitchen with new bench tops & modern white cupboards, gas hotplates & electric under bench oven. Open north facing dining/study area, beautiful dining experiences with serene views to overlooking farmland. Having 2 seperate living areas both large in size, easy flow from kitchen to both living spaces.

High ceilings, new floating timber flooring, carpets, nice large bedrooms, a loft/mezzanine to one. Newly renovated crisp modern bathroom, spacious with storage, freestanding bath. Keeping the old world charm, with all the modern conveniences, 2 x split system air-conditioning, wood fired heating, ceiling fans, newly updated weatherboards to exterior all the hard work has been done. Re wired and re stumped.