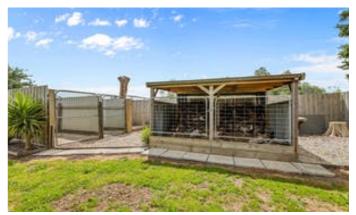

With sweeping views and a large fully enclosed rear yard, complete with excellent dog facilities, man cave and other unique attributes making this property well worth an inspection.

New kitchen with new bench tops & modern white cupboards, gas hotplates & electric under bench oven. Open north facing dining/study area, beautiful dining experiences with serene views to overlooking farmland. Having 2 seperate living areas both large in size, easy flow from kitchen to both living spaces.