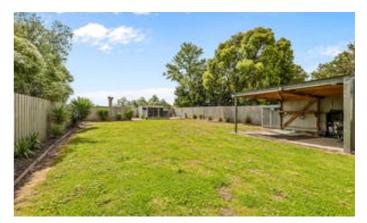

With sweeping views and a large fully enclosed rear yard, complete with excellent dog facilities, man cave and other unique attributes making this property well worth an inspection.

New kitchen with new bench tops & modern white cupboards, gas hotplates & electric under bench oven. Open north facing dining/study area, beautiful dining experiences with serene views to overlooking farmland. Having 2 seperate living areas both large in size, easy flow from kitchen to both living spaces.

Low maintenance easy care gardens, neat as a pin.

TYPE: Sold INTERNET ID: 21561774 SALE DETAILS \$499.000

**CONTACT DETAILS** 

Jackie Shearer 0437 966 769

Entertainers deck thru large sliding doors from dining, large undercover back veranda and carport. School bus network stops at the front door. Only 20 Min's to Pakenham, 25 to Cranbourne and 10 minutes to Longwarry. Easy drive also to Lang Lang available.