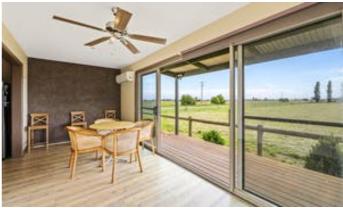

With sweeping views and a large fully enclosed rear yard, complete with excellent dog facilities, man cave and other unique attributes making this property well worth an inspection.

New kitchen with new bench tops & modern white cupboards, gas hotplates & electric under bench oven. Open north facing dining/study area, beautiful dining experiences with serene views to overlooking farmland. Having 2 seperate living areas both large in size, easy flow from kitchen to both living spaces.

Low maintenance easy care gardens, neat as a pin.

TYPE: Sold INTERNET ID: 21561774 SALE DETAILS \$499.000

**CONTACT DETAILS** 

Jackie Shearer 0437 966 769

Entertainers deck thru large sliding doors from dining, large undercover back veranda and carport. School bus network stops at the front door. Only 20 Min's to Pakenham, 25 to Cranbourne and 10 minutes to Longwarry. Easy drive also to Lang Lang available.