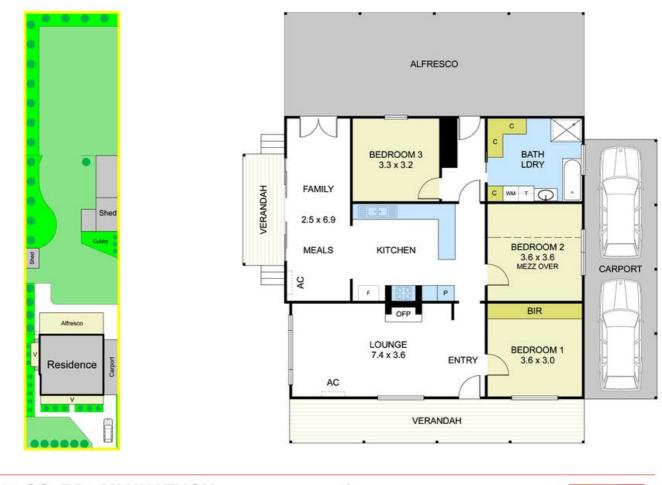

## 170 PATULLOS RD, YANNATHON

THE FLOOR PLAN IS NOT TO SCALE. MEASUREMENTS ARE INDICATIVE AND IN METERS. EXTERIOR ELEMENTS ARE NOT IN POSITION PLANS SHOULD NOT BE RELIED ON. INTERESTED PARTIES SHOULD MAKE AND RELY ON THEIR OWN ENQUIRIES.

Under Roof Area 226m<sup>2</sup> 24.3 Square