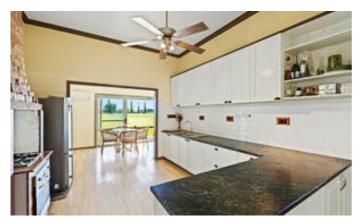

With sweeping views and a large fully enclosed rear yard, complete with excellent dog facilities, man cave and other unique attributes making this property well worth an inspection.

New kitchen with new bench tops & modern white cupboards, gas hotplates & electric under bench oven. Open north facing dining/study area, beautiful dining experiences with serene views to overlooking farmland. Having 2 seperate living areas both large in size, easy flow from kitchen to both living spaces.