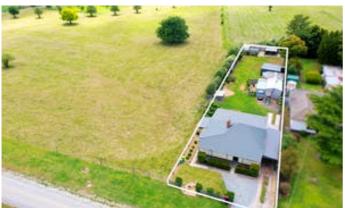

## 170 PATULLOS ROAD, YANNATHAN, VIC 3981

Enjoy living amongst farming country less the workload

Rural home situated within prime dairy country, a fully renovated 3 bedroom weatherboard residence positioned on 1305sqm of land, surrounded by pastures.

Low maintenance easy care gardens, neat as a pin.

TYPE: Sold INTERNET ID: 21561774 SALE DETAILS \$499.000

**CONTACT DETAILS** 

Jackie Shearer 0437 966 769

Entertainers deck thru large sliding doors from dining, large undercover back veranda and carport. School bus network stops at the front door. Only 20 Min's to Pakenham, 25 to Cranbourne and 10 minutes to Longwarry. Easy drive also to Lang Lang available.