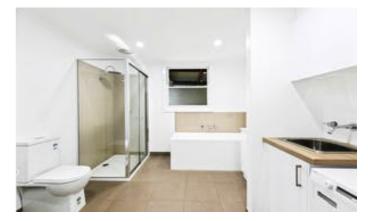

High ceilings, new floating timber flooring, carpets, nice large bedrooms, a loft/mezzanine to one. Newly renovated crisp modern bathroom, spacious with storage, freestanding bath. Keeping the old world charm, with all the modern conveniences, 2 x split system air-conditioning, wood fired heating, ceiling fans, newly updated weatherboards to exterior all the hard work has been done. Re wired and re stumped.