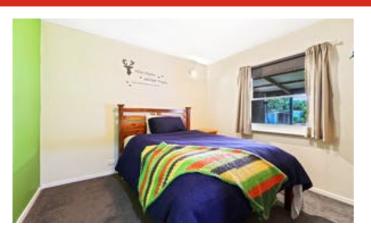

High ceilings, new floating timber flooring, carpets, nice large bedrooms, a loft/mezzanine to one. Newly renovated crisp modern bathroom, spacious with storage, freestanding bath. Keeping the old world charm, with all the modern conveniences, 2 x split system air-conditioning, wood fired heating, ceiling fans, newly updated weatherboards to exterior all the hard work has been done. Re wired and re stumped.