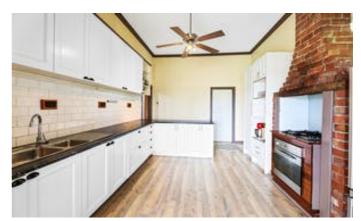

With sweeping views and a large fully enclosed rear yard, complete with excellent dog facilities, man cave and other unique attributes making this property well worth an inspection.

New kitchen with new bench tops & modern white cupboards, gas hotplates & electric under bench oven. Open north facing dining/study area, beautiful dining experiences with serene views to overlooking farmland. Having 2 seperate living areas both large in size, easy flow from kitchen to both living spaces.