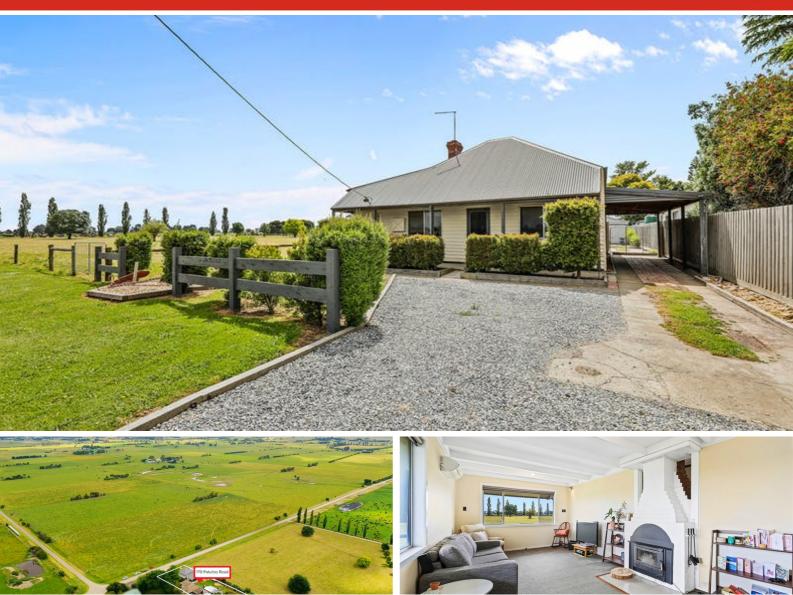

## 170 PATULLOS ROAD, YANNATHAN, VIC 3981

Enjoy living amongst farming country less the workload

Rural home situated within prime dairy country, a fully renovated 3 bedroom weatherboard residence positioned on 1305sqm of land, surrounded by pastures.

With sweeping views and a large fully enclosed rear yard, complete with excellent dog facilities, man cave and other unique attributes making this property well worth an inspection.

New kitchen with new bench tops & modern white cupboards, gas hotplates & electric under bench oven. Open north facing dining/study area, beautiful dining experiences with serene views to overlooking farmland. Having 2 seperate living areas both large in size, easy flow from kitchen to both living spaces.

High ceilings, new floating timber flooring, carpets, nice large bedrooms, a loft/mezzanine to one. Newly renovated crisp modern bathroom, spacious with storage, freestanding bath. Keeping the old world charm, with all the modern conveniences, 2 x split system air-conditioning, wood fired heating, ceiling fans, newly updated weatherboards to exterior all the hard work has been done. Re wired and re stumped.

Low maintenance easy care gardens, neat as a pin.

TYPE: Sold INTERNET ID: 21561774 SALE DETAILS \$499.000

**CONTACT DETAILS** 

Jackie Shearer 0437 966 769

Entertainers deck thru large sliding doors from dining, large undercover back veranda and carport. School bus network stops at the front door. Only 20 Min's to Pakenham, 25 to Cranbourne and 10 minutes to Longwarry. Easy drive also to Lang Lang available.