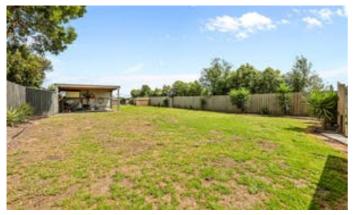

With sweeping views and a large fully enclosed rear yard, complete with excellent dog facilities, man cave and other unique attributes making this property well worth an inspection.

New kitchen with new bench tops & modern white cupboards, gas hotplates & electric under bench oven. Open north facing dining/study area, beautiful dining experiences with serene views to overlooking farmland. Having 2 seperate living areas both large in size, easy flow from kitchen to both living spaces.

Low maintenance easy care gardens, neat as a pin.

TYPE: Sold INTERNET ID: 21561774 SALE DETAILS \$499.000

**CONTACT DETAILS** 

Jackie Shearer 0437 966 769

Entertainers deck thru large sliding doors from dining, large undercover back veranda and carport. School bus network stops at the front door. Only 20 Min's to Pakenham, 25 to Cranbourne and 10 minutes to Longwarry. Easy drive also to Lang Lang available.