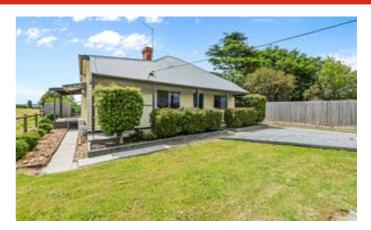

## 170 PATULLOS ROAD, YANNATHAN, VIC 3981

Enjoy living amongst farming country less the workload

Rural home situated within prime dairy country, a fully renovated 3 bedroom weatherboard residence positioned on 1305sqm of land, surrounded by pastures.

High ceilings, new floating timber flooring, carpets, nice large bedrooms, a loft/mezzanine to one. Newly renovated crisp modern bathroom, spacious with storage, freestanding bath. Keeping the old world charm, with all the modern conveniences, 2 x split system air-conditioning, wood fired heating, ceiling fans, newly updated weatherboards to exterior all the hard work has been done. Re wired and re stumped.