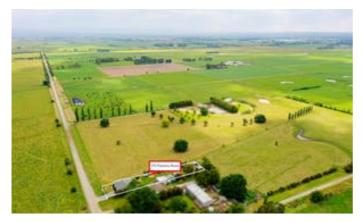

## 170 PATULLOS ROAD, YANNATHAN, VIC 3981

Enjoy living amongst farming country less the workload

Rural home situated within prime dairy country, a fully renovated 3 bedroom weatherboard residence positioned on 1305sqm of land, surrounded by pastures.