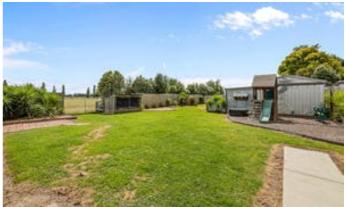

With sweeping views and a large fully enclosed rear yard, complete with excellent dog facilities, man cave and other unique attributes making this property well worth an inspection.

New kitchen with new bench tops & modern white cupboards, gas hotplates & electric under bench oven. Open north facing dining/study area, beautiful dining experiences with serene views to overlooking farmland. Having 2 seperate living areas both large in size, easy flow from kitchen to both living spaces.

Low maintenance easy care gardens, neat as a pin.

TYPE: Sold INTERNET ID: 21561774 SALE DETAILS \$499.000

**CONTACT DETAILS** 

Jackie Shearer 0437 966 769

Entertainers deck thru large sliding doors from dining, large undercover back veranda and carport. School bus network stops at the front door. Only 20 Min's to Pakenham, 25 to Cranbourne and 10 minutes to Longwarry. Easy drive also to Lang Lang available.