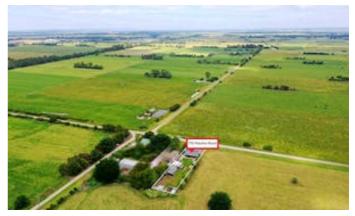

## 170 PATULLOS ROAD, YANNATHAN, VIC 3981

Enjoy living amongst farming country less the workload

Rural home situated within prime dairy country, a fully renovated 3 bedroom weatherboard residence positioned on 1305sqm of land, surrounded by pastures.

With sweeping views and a large fully enclosed rear yard, complete with excellent dog facilities, man cave and other unique attributes making this property well worth an inspection.

New kitchen with new bench tops & modern white cupboards, gas hotplates & electric under bench oven. Open north facing dining/study area, beautiful dining experiences with serene views to overlooking farmland. Having 2 seperate living areas both large in size, easy flow from kitchen to both living spaces.