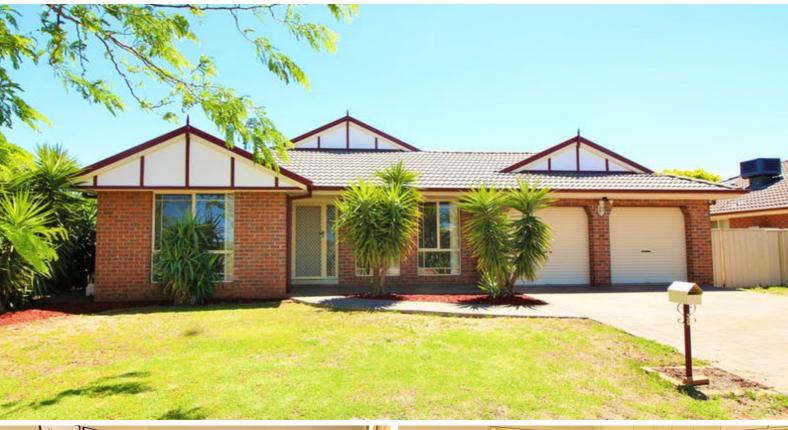

#### In Demand!

39 Foreshaw Avenue, 'Murrumbidgee Estate' boasts a floorplan that is highly sought by many - 4 bedrooms with both Main and Ensuite bathrooms, 2 living areas and double garage!

But wait - much more! Freshly painted internally and externally, new carpet... and ducted heating and cooling.

Sizeable lot of approx. 745.30m2 with excellent rear yard access. Freshly presented and ready to move into and enjoy!

Other features: Built-In Wardrobes, Close to Schools, Close to Shops, Close to Transport, Garden

- Land Area 745.00 square metres
- Bedrooms: 4
- Bathrooms: 2
- · Double garage
- Air Conditioning

TYPE: Sold

**INTERNET ID: 21564576** 

**SALE DETAILS** 

\$389,000