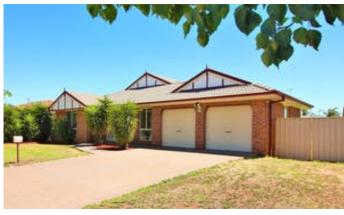

### 39 Foreshaw Avenue, GRIFFITH, NSW 2680

#### In Demand!

39 Foreshaw Avenue, 'Murrumbidgee Estate' boasts a floorplan that is highly sought by many - 4 bedrooms with both Main and Ensuite bathrooms, 2 living areas and double garage!

But wait - much more! Freshly painted internally and externally, new carpet... and ducted heating and cooling.

Sizeable lot of approx. 745.30m2 with excellent rear yard access. Freshly presented and ready to move into and enjoy!

Other features: Built-In Wardrobes, Close to Schools, Close to Shops, Close to Transport, Garden

- Land Area 745.00 square metres
- Bedrooms: 4
- Bathrooms: 2
- · Double garage
- Air Conditioning

TYPE: Sold

**INTERNET ID: 21564576** 

**SALE DETAILS** 

\$389,000