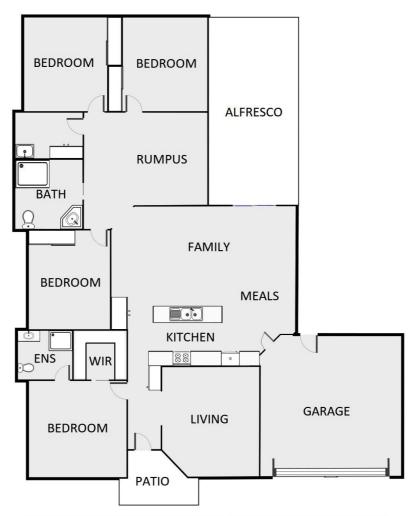

#### WHEELCHAIR FRIENDLY AND ACCESSIBLE FAMILY HOME

Spacious single level 4 bedroom home located in Keswick Estate, within close proximity of Orana Mall Shopping Centre, Western Plains Medical Centre, Blue Ridge Business Park and the Sheraton Road schooling precinct. Purposely designed for ease of wheelchair accessibility, home features include 4 spacious bedrooms, walk in wardrobe & en suite off the main bedroom, a formal living room, large open plan family/meals room off the modern kitchen, separate rumpus room, wheelchair accessible main bathroom, tiled laundry with built in storage, double garage under roof with power, lights and internal access to the home. There is ducted reverse cycle air conditioning, natural gas heating provision and hot water, tiled alfresco area under roof, solar panels, private well fenced rear yard. A rare opportunity not to be missed.

Other features: Built-In Wardrobes, Close to Schools, Close to Shops, Close to Transport, Formal Lounge, 3 living areas

- Land Area 850.00 square metres
- Building Area: 250.00 square metres
- Bedrooms: 4Bathrooms: 2
- Double garage
- Air Conditioning

#### **CONTACT DETAILS**

Elders Real Estate 36 Wingewarra Street Dubbo, NSW 02 6881 7800

**Graeme Stapleton** 0427 822 805

PLEASE NOTE: THIS FLOOR PLAN IS FOR ILLUSTRATIVE PURPOSES ONLY AND IS NOT TO SCALE.