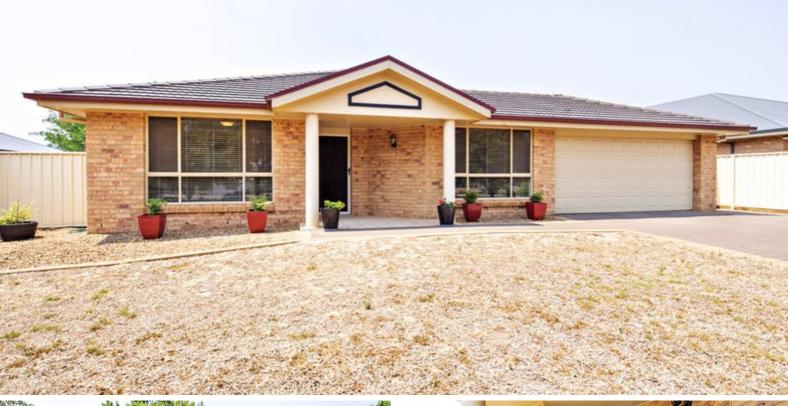

#### 23 Keswick Parkway, DUBBO, NSW 2830

#### WHEELCHAIR FRIENDLY AND ACCESSIBLE FAMILY HOME

Spacious single level 4 bedroom home located in Keswick Estate, within close proximity of Orana Mall Shopping Centre, Western Plains Medical Centre, Blue Ridge Business Park and the Sheraton Road schooling precinct. Purposely designed for ease of wheelchair accessibility, home features include 4 spacious bedrooms, walk in wardrobe & en suite off the main bedroom, a formal living room, large open plan family/meals room off the modern kitchen, separate rumpus room, wheelchair accessible main bathroom, tiled laundry with built in storage, double garage under roof with power, lights and internal access to the home. There is ducted reverse cycle air conditioning, natural gas heating provision and hot water, tiled alfresco area under roof, solar panels, private well fenced rear yard. A rare opportunity not to be missed.

Other features: Built-In Wardrobes, Close to Schools, Close to Shops, Close to Transport, Formal Lounge, 3 living areas

- Land Area 850.00 square metres
- Building Area: 250.00 square metres
- Bedrooms: 4Bathrooms: 2
- Double garage
- Air Conditioning