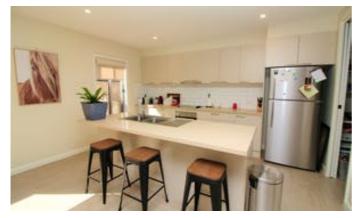

### Spacious & Modern Collina Villa

This immaculate master-built villa situated in neo Collina, is a must-see for those buyers looking for a home with quality, modern design and low maintenance.

- Open plan kitchen including walk-in pantry, dining and lounge
- 3 bedrooms with built-in robes including well-sized master bedroom and ensuite
- Wide entry and hallway for easy access
- Square set ceiling and high doors
- Double garage
- Low maintenance rear courtyard
- Approximately 3 years young
- Approximately 24 squares