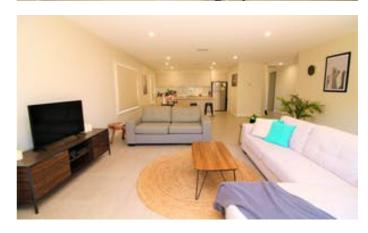

### Spacious & Modern Collina Villa

This immaculate master-built villa situated in neo Collina, is a must-see for those buyers looking for a home with quality, modern design and low maintenance.

- Open plan kitchen including walk-in pantry, dining and lounge
- 3 bedrooms with built-in robes including well-sized master bedroom and ensuite
- Wide entry and hallway for easy access
- Square set ceiling and high doors
- Double garage
- Low maintenance rear courtyard
- Approximately 3 years young
- Approximately 24 squares