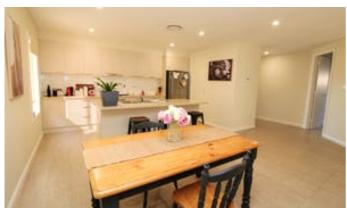

### Spacious & Modern Collina Villa

This immaculate master-built villa situated in neo Collina, is a must-see for those buyers looking for a home with quality, modern design and low maintenance.

- Open plan kitchen including walk-in pantry, dining and lounge
- 3 bedrooms with built-in robes including well-sized master bedroom and ensuite
- Wide entry and hallway for easy access
- Square set ceiling and high doors
- Double garage
- Low maintenance rear courtyard
- Approximately 3 years young
- Approximately 24 squares