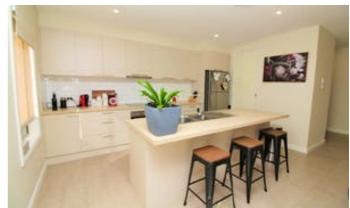

### Spacious & Modern Collina Villa

This immaculate master-built villa situated in neo Collina, is a must-see for those buyers looking for a home with quality, modern design and low maintenance.

- Open plan kitchen including walk-in pantry, dining and lounge
- 3 bedrooms with built-in robes including well-sized master bedroom and ensuite
- Wide entry and hallway for easy access
- Square set ceiling and high doors
- Double garage
- Low maintenance rear courtyard
- Approximately 3 years young
- Approximately 24 squares