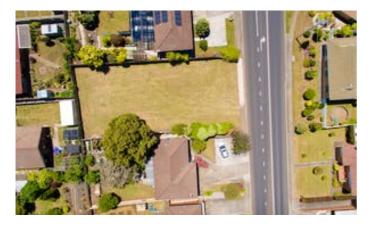

## 6 Mooreville Road, PARK GROVE, TAS 7320

IF YOU CAN'T FIND IT, HOW ABOUT BUILD IT

#### 727.00 square metres,

Have you been looking in Park Grove for a sunny open plan home with 3-4 bedrooms, minimum 2 bathrooms, double garage with internal access and a large entertainment area?

Sometimes you can't find what you are looking for so here is a block for you to build just that.

A block sitting on approximately 727m2 for you to design your dream home while being in close proximity to the Hospital, local schools, IGA supermarket and sporting facilities.

Disclaimer: While Elders Real Estate Burnie has taken every care to verify the accuracy of the details in this advertisement, we cannot guarantee its correctness. Prospective buyers or tenants need to take such action as is necessary, to satisfy themselves of any pertinent matters.