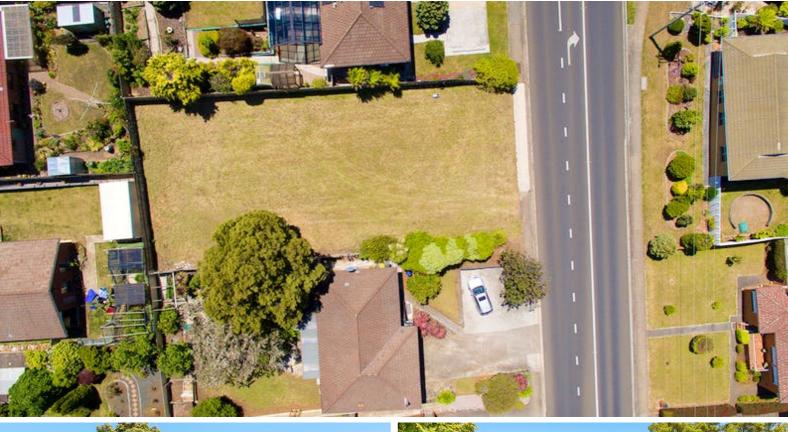

## 6 Mooreville Road, PARK GROVE, TAS 7320

IF YOU CAN'T FIND IT, HOW ABOUT BUILD IT

#### 727.00 square metres,

Have you been looking in Park Grove for a sunny open plan home with 3-4 bedrooms, minimum 2 bathrooms, double garage with internal access and a large entertainment area?

Sometimes you can't find what you are looking for so here is a block for you to build just that.

A block sitting on approximately 727m2 for you to design your dream home while being in close proximity to the Hospital, local schools, IGA supermarket and sporting facilities.

Disclaimer: While Elders Real Estate Burnie has taken every care to verify the accuracy of the details in this advertisement, we cannot guarantee its correctness. Prospective buyers or tenants need to take such action as is necessary, to satisfy themselves of any pertinent matters.