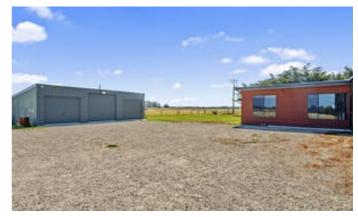

#### **DUAL LIVING- HOUSE & APARTMENT**

Set back from the noise of traffic just 3.5km from the 90 Mile Beach this versatile property offers 2 living options on a private 18 acres of farmland. The main residence is a late 1950s red brick home blending character and charm with modern functionality. The sweeping deck takes advantage of the distant ocean views, sea breezes and farmland to experience the true rural lifestyle. Inside you have a modern kitchen with gas cooker, granite benchtops, dining area with wooden floorboards, 10ft ceilings and skylight creating a light homely feel. Original open fireplace, wood heater and central heating, 3 large bedrooms and renovated bathroom gives this house all the modern comforts with the old-time charm. A 13m outdoor covered area with open shed provides the perfect entertaining area or safe haven for children or animals. The property also has an "apartment" off the entertaining area consisting of 3 bedrooms, lounge and bathroom perfect for the aging relative or teenager. Outside dam and shedding complete this property all within minutes from the Seaspray town and beach.