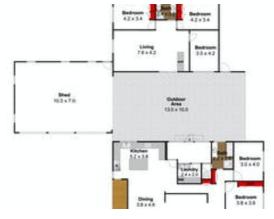

#### **DUAL LIVING- HOUSE & APARTMENT**

Set back from the noise of traffic just 3.5km from the 90 Mile Beach this versatile property offers 2 living options on a private 18 acres of farmland. The main residence is a late 1950s red brick home blending character and charm with modern functionality. The sweeping deck takes advantage of the distant ocean views, sea breezes and farmland to experience the true rural lifestyle. Inside you have a modern kitchen with gas cooker, granite benchtops, dining area with wooden floorboards, 10ft ceilings and skylight creating a light homely feel. Original open fireplace, wood heater and central heating, 3 large bedrooms and renovated bathroom gives this house all the modern comforts with the old-time charm. A 13m outdoor covered area with open shed provides the perfect entertaining area or safe haven for children or animals. The property also has an "apartment" off the entertaining area consisting of 3 bedrooms, lounge and bathroom perfect for the aging relative or teenager. Outside dam and shedding complete this property all within minutes from the Seaspray town and beach.

#### **CONTACT DETAILS**

**Elders of Sale** 

2 - 8 Maffra Sale Road Sale, VIC 03 5144 4444

**Tracey Wrigglesworth** 0427 444 044

- Land Area 18 acres
- Bedrooms: 6
- Bathrooms: 2
- 6 car garage Air Conditioning