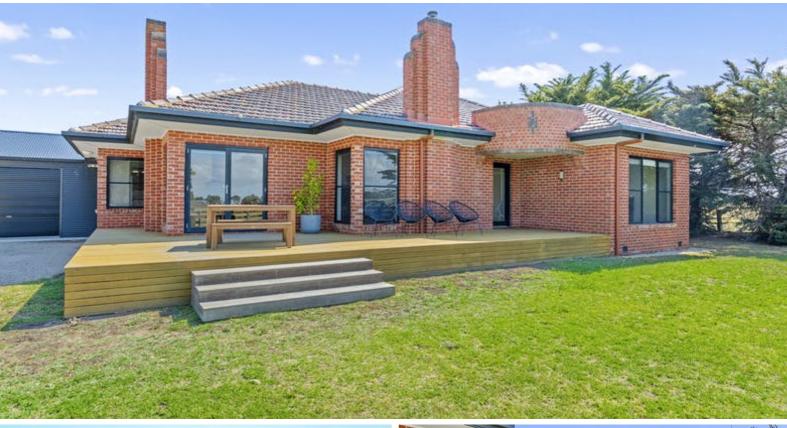

#### **DUAL LIVING- HOUSE & APARTMENT**

Set back from the noise of traffic just 3.5km from the 90 Mile Beach this versatile property offers 2 living options on a private 18 acres of farmland. The main residence is a late 1950s red brick home blending character and charm with modern functionality. The sweeping deck takes advantage of the distant ocean views, sea breezes and farmland to experience the true rural lifestyle. Inside you have a modern kitchen with gas cooker, granite benchtops, dining area with wooden floorboards, 10ft ceilings and skylight creating a light homely feel. Original open fireplace, wood heater and central heating, 3 large bedrooms and renovated bathroom gives this house all the modern comforts with the old-time charm. A 13m outdoor covered area with open shed provides the perfect entertaining area or safe haven for children or animals. The property also has an "apartment" off the entertaining area consisting of 3 bedrooms, lounge and bathroom perfect for the aging relative or teenager. Outside dam and shedding complete this property all within minutes from the Seaspray town and beach.