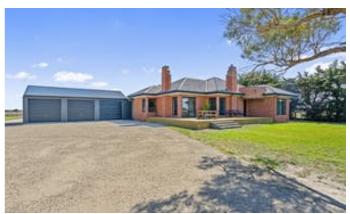

#### **DUAL LIVING- HOUSE & APARTMENT**

Set back from the noise of traffic just 3.5km from the 90 Mile Beach this versatile property offers 2 living options on a private 18 acres of farmland. The main residence is a late 1950s red brick home blending character and charm with modern functionality. The sweeping deck takes advantage of the distant ocean views, sea breezes and farmland to experience the true rural lifestyle. Inside you have a modern kitchen with gas cooker, granite benchtops, dining area with wooden floorboards, 10ft ceilings and skylight creating a light homely feel. Original open fireplace, wood heater and central heating, 3 large bedrooms and renovated bathroom gives this house all the modern comforts with the old-time charm. A 13m outdoor covered area with open shed provides the perfect entertaining area or safe haven for children or animals. The property also has an "apartment" off the entertaining area consisting of 3 bedrooms, lounge and bathroom perfect for the aging relative or teenager. Outside dam and shedding complete this property all within minutes from the Seaspray town and beach.