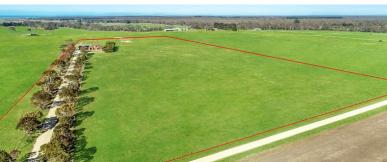

#### **DUAL LIVING- HOUSE & APARTMENT**

Set back from the noise of traffic just 3.5km from the 90 Mile Beach this versatile property offers 2 living options on a private 18 acres of farmland. The main residence is a late 1950s red brick home blending character and charm with modern functionality. The sweeping deck takes advantage of the distant ocean views, sea breezes and farmland to experience the true rural lifestyle. Inside you have a modern kitchen with gas cooker, granite benchtops, dining area with wooden floorboards, 10ft ceilings and skylight creating a light homely feel. Original open fireplace, wood heater and central heating, 3 large bedrooms and renovated bathroom gives this house all the modern comforts with the old-time charm. A 13m outdoor covered area with open shed provides the perfect entertaining area or safe haven for children or animals. The property also has an "apartment" off the entertaining area consisting of 3 bedrooms, lounge and bathroom perfect for the aging relative or teenager. Outside dam and shedding complete this property all within minutes from the Seaspray town and beach.

#### **CONTACT DETAILS**

**Elders of Sale** 

2 - 8 Maffra Sale Road Sale, VIC 03 5144 4444

**Tracey Wrigglesworth** 0427 444 044

- Land Area 18 acres
- Bedrooms: 6
- Bathrooms: 2
- 6 car garage Air Conditioning