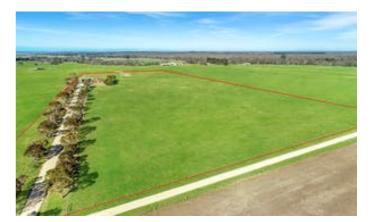

#### **DUAL LIVING- HOUSE & APARTMENT**

Set back from the noise of traffic just 3.5km from the 90 Mile Beach this versatile property offers 2 living options on a private 18 acres of farmland. The main residence is a late 1950s red brick home blending character and charm with modern functionality. The sweeping deck takes advantage of the distant ocean views, sea breezes and farmland to experience the true rural lifestyle. Inside you have a modern kitchen with gas cooker, granite benchtops, dining area with wooden floorboards, 10ft ceilings and skylight creating a light homely feel. Original open fireplace, wood heater and central heating, 3 large bedrooms and renovated bathroom gives this house all the modern comforts with the old-time charm. A 13m outdoor covered area with open shed provides the perfect entertaining area or safe haven for children or animals. The property also has an "apartment" off the entertaining area consisting of 3 bedrooms, lounge and bathroom perfect for the aging relative or teenager. Outside dam and shedding complete this property all within minutes from the Seaspray town and beach.