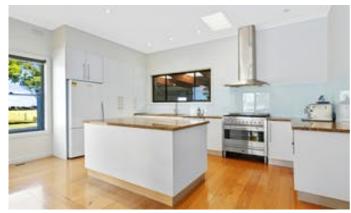

#### **DUAL LIVING- HOUSE & APARTMENT**

Set back from the noise of traffic just 3.5km from the 90 Mile Beach this versatile property offers 2 living options on a private 18 acres of farmland. The main residence is a late 1950s red brick home blending character and charm with modern functionality. The sweeping deck takes advantage of the distant ocean views, sea breezes and farmland to experience the true rural lifestyle. Inside you have a modern kitchen with gas cooker, granite benchtops, dining area with wooden floorboards, 10ft ceilings and skylight creating a light homely feel. Original open fireplace, wood heater and central heating, 3 large bedrooms and renovated bathroom gives this house all the modern comforts with the old-time charm. A 13m outdoor covered area with open shed provides the perfect entertaining area or safe haven for children or animals. The property also has an "apartment" off the entertaining area consisting of 3 bedrooms, lounge and bathroom perfect for the aging relative or teenager. Outside dam and shedding complete this property all within minutes from the Seaspray town and beach.