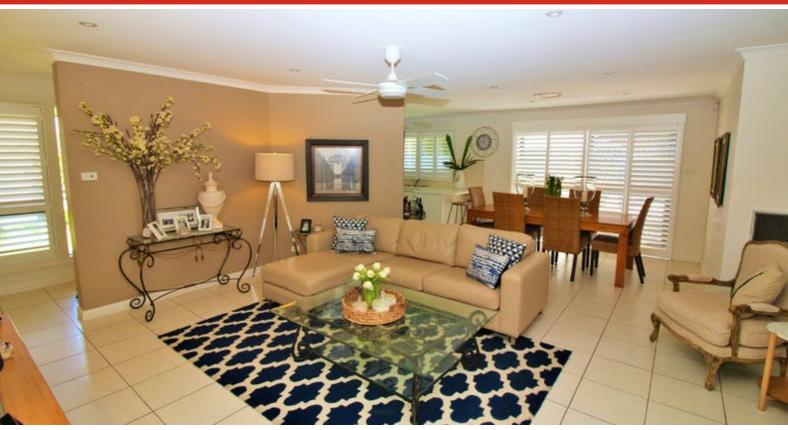

#### Stylish Villa

Searching for a free-standing villa with plenty of style... 2B Hopbush Crescent will tick many boxes!

Neutral elegant finishes and colours along with a great floorplan, featuring large 'chefs' kitchen with brilliant storage and lounge/dining.

- Landscaped private courtyard
- Plantation shutters featured
- Ducted reverse cycle air conditioning
- Garage with electric door & internal access
- Alarm system
- Computerised watering system

Other features: Built-In Wardrobes, Close to Schools, Close to Shops, Close to Transport, Garden