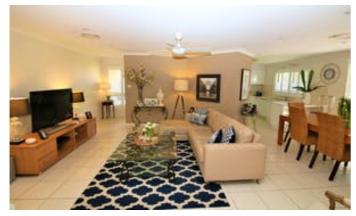

#### Stylish Villa

Searching for a free-standing villa with plenty of style... 2B Hopbush Crescent will tick many boxes!

Neutral elegant finishes and colours along with a great floorplan, featuring large 'chefs' kitchen with brilliant storage and lounge/dining.

- Landscaped private courtyard
- Plantation shutters featured
- Ducted reverse cycle air conditioning
- Garage with electric door & internal access
- Alarm system
- Computerised watering system

Other features: Built-In Wardrobes, Close to Schools, Close to Shops, Close to Transport, Garden