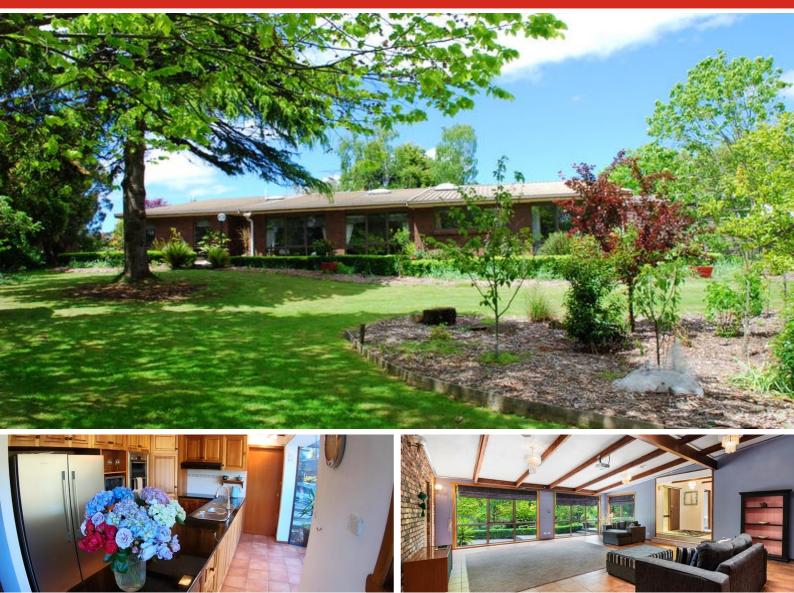

#### 50 Gibbons Street, WYNYARD, TAS 7325

#### MAGNIFICENT PARKLIFE SETTING

Totally private and hidden away sits this grand home surrounded by magnificent gardens (approx 2 acres). Once you drive down the private driveway you realise you are in for a unique experience, it's like entering your own retreat. A total oasis away from the busyness of life and yet the town centre, bus stops and schools are only minutes away. With the airport located in Wynyard, it also provides easy access to Melbourne. Beautiful parklike gardens include extensive landscaping, variety of fruit (some grafted) and nut trees, vegetable garden, large lawn area for the children to play plus there is a creek flowing along the boundary of the property - the perfect spot for some fishing. A large and versatile property, perfect for the growing family, Air B&B, or private guarters for your parents or teenage family members. The Blackwood kitchen with granite bench tops has a glass atrium dining area looking out over the gardens. There is a huge lounge, a family room, home office/5th bedroom, 4 double bedrooms all with built-ins, the master suite is in a separate wing and has its own bathroom and dressing room, the 2nd bedroom has external entrance to the gardens and its own ensuite and the 3rd bedroom has direct access to the family bathroom. There is plenty of space for vehicles with a double garage and workshop plus there's a triple carport. This is a rare find and I look forward to showing you through. Phone me today to book your private inspection. Come see for yourself all that is on offer and the tranquility that this amazing property exudes.

Other features: Built-In Wardrobes, Close to Schools, Close to Shops, Close to Transport, Garden

- Land Area 8,427.00 square metres
- Bedrooms: 5
- Bathrooms: 3
- Double garage
- 3 car carport