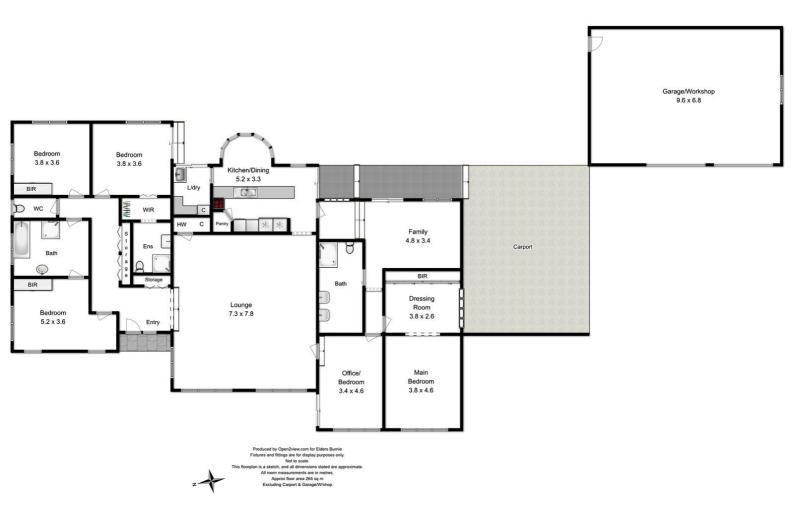

#### MAGNIFICENT PARKLIFE SETTING

Totally private and hidden away sits this grand home surrounded by magnificent gardens (approx 2 acres). Once you drive down the private driveway you realise you are in for a unique experience, it's like entering your own retreat. A total oasis away from the busyness of life and yet the town centre, bus stops and schools are only minutes away. With the airport located in Wynyard, it also provides easy access to Melbourne. Beautiful parklike gardens include extensive landscaping, variety of fruit (some grafted) and nut trees, vegetable garden, large lawn area for the children to play plus there is a creek flowing along the boundary of the property - the perfect spot for some fishing. A large and versatile property, perfect for the growing family, Air B&B, or private guarters for your parents or teenage family members. The Blackwood kitchen with granite bench tops has a glass atrium dining area looking out over the gardens. There is a huge lounge, a family room, home office/5th bedroom, 4 double bedrooms all with built-ins, the master suite is in a separate wing and has its own bathroom and dressing room, the 2nd bedroom has external entrance to the gardens and its own ensuite and the 3rd bedroom has direct access to the family bathroom. There is plenty of space for vehicles with a double garage and workshop plus there's a triple carport. This is a rare find and I look forward to showing you through. Phone me today to book your private inspection. Come see for yourself all that is on offer and the tranquility that this amazing property exudes.

Other features: Built-In Wardrobes, Close to Schools, Close to Shops, Close to Transport, Garden

- Land Area 8,427.00 square metres
- Bedrooms: 5
- Bathrooms: 3
- Double garage
- 3 car carport