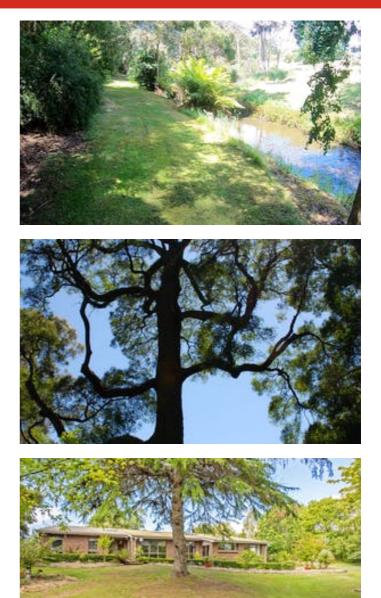

#### MAGNIFICENT PARKLIFE SETTING

Totally private and hidden away sits this grand home surrounded by magnificent gardens (approx 2 acres). Once you drive down the private driveway you realise you are in for a unique experience, it's like entering your own retreat. A total oasis away from the busyness of life and yet the town centre, bus stops and schools are only minutes away. With the airport located in Wynyard, it also provides easy access to Melbourne. Beautiful parklike gardens include extensive landscaping, variety of fruit (some grafted) and nut trees, vegetable garden, large lawn area for the children to play plus there is a creek flowing along the boundary of the property - the perfect spot for some fishing. A large and versatile property, perfect for the growing family, Air B&B, or private guarters for your parents or teenage family members. The Blackwood kitchen with granite bench tops has a glass atrium dining area looking out over the gardens. There is a huge lounge, a family room, home office/5th bedroom, 4 double bedrooms all with built-ins, the master suite is in a separate wing and has its own bathroom and dressing room, the 2nd bedroom has external entrance to the gardens and its own ensuite and the 3rd bedroom has direct access to the family bathroom. There is plenty of space for vehicles with a double garage and workshop plus there's a triple carport. This is a rare find and I look forward to showing you through. Phone me today to book your private inspection. Come see for yourself all that is on offer and the tranquility that this amazing property exudes.