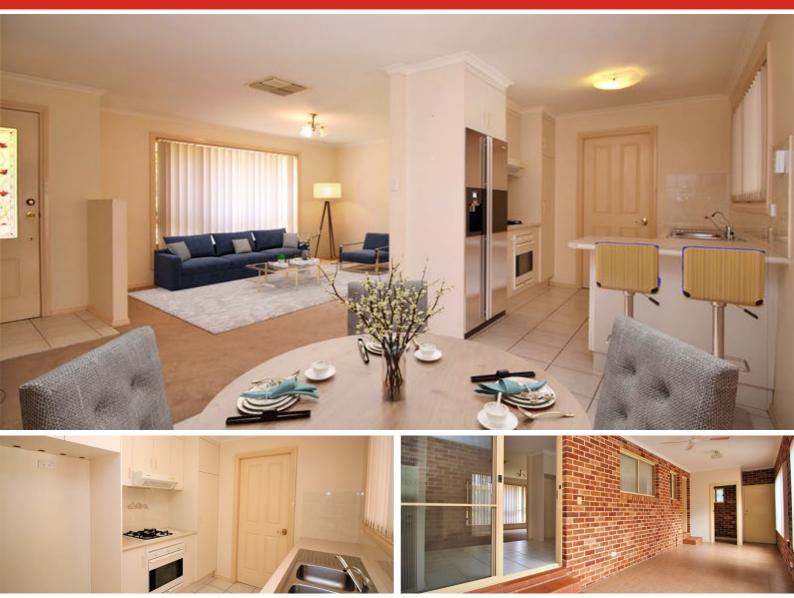

#### 2/15 Robertson Street, GRIFFITH, NSW 2680

"Can we tempt you?"

Attractive 3 bedroom villa in popular Collina. Master built with a very liveable floorplan. New carpets throughout. Great investment or 1st home, potential rental of approx. \$350 per week.

- Built-ins in all bedrooms
- Low maintenance
- Sunroom/family room
- 2nd toilet
- Single garage with internal access
- Neutral colours

Other features: Built-In Wardrobes, Close to Schools, Close to Shops, Close to Transport, Garden