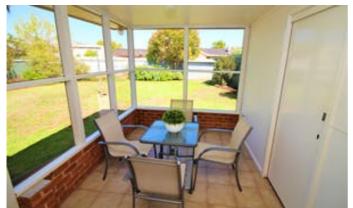

- 3 bedrooms
- Gauzed sitting area
- 834.70m2 lot approx.
- Garage with electric door
- Ducted heating & cooling
- Rear yard access

Other features: Built-In Wardrobes, Close to Schools, Close to Shops, Close to Transport, Garden