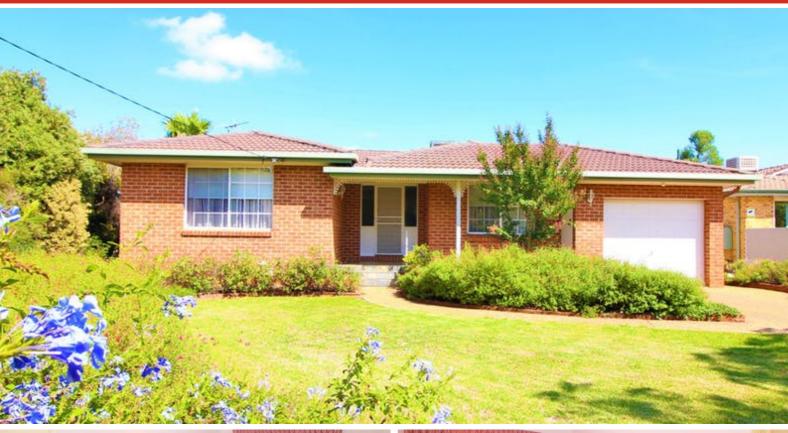

## 16 Ledgerwood Street, GRIFFITH, NSW 2680

### TWO LIVING AREAS

16 Ledgerwood Street has the benefit of two living areas... the cosy lounge to 'getaway' for quiet times and the spacious dining/family room for everyday living.

Conveniently located - an easy stroll to Murrumbidgee Regional High School (Wade Campus), childcare and Driver Shops.

- 3 bedrooms
- Gauzed sitting area
- 834.70m2 lot approx.
- Garage with electric door
- Ducted heating & cooling
- Rear yard access

Other features: Built-In Wardrobes, Close to Schools, Close to Shops, Close to Transport, Garden