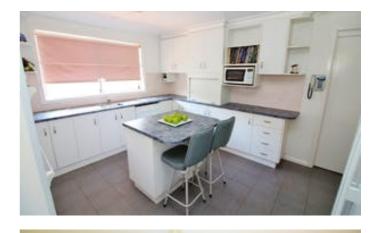

### TWO LIVING AREAS

16 Ledgerwood Street has the benefit of two living areas... the cosy lounge to 'getaway' for quiet times and the spacious dining/family room for everyday living.

Conveniently located - an easy stroll to Murrumbidgee Regional High School (Wade Campus), childcare and Driver Shops.

- 3 bedrooms
- Gauzed sitting area
- 834.70m2 lot approx.
- Garage with electric door
- Ducted heating & cooling
- Rear yard access

Other features: Built-In Wardrobes, Close to Schools, Close to Shops, Close to Transport, Garden