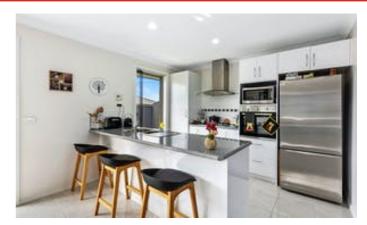

Special features include excellent living space, modern kitchen with top class appliances including wall oven, gas cooktop and dishwasher, 2 very good sized bedrooms with built-ins, beautiful bathroom, 3 double sliding door cupboards in the hallway for all your storage needs, quality furnishings and fittings throughout, complimented with ducted natural gas heating and gas hot water plus single garage with internal access.