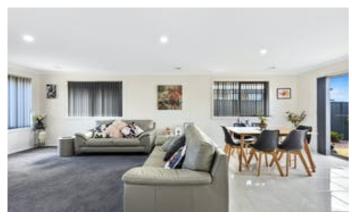

Special features include excellent living space, modern kitchen with top class appliances including wall oven, gas cooktop and dishwasher, 2 very good sized bedrooms with built-ins, beautiful bathroom, 3 double sliding door cupboards in the hallway for all your storage needs, quality furnishings and fittings throughout, complimented with ducted natural gas heating and gas hot water plus single garage with internal access.