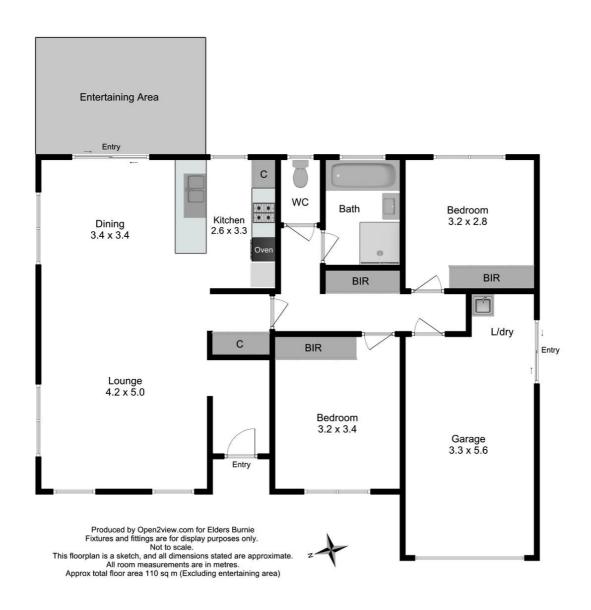

Special features include excellent living space, modern kitchen with top class appliances including wall oven, gas cooktop and dishwasher, 2 very good sized bedrooms with built-ins, beautiful bathroom, 3 double sliding door cupboards in the hallway for all your storage needs, quality furnishings and fittings throughout, complimented with ducted natural gas heating and gas hot water plus single garage with internal access.

Other features: Built-In Wardrobes, Close to Schools, Close to Shops, Close to Transport, Garden

• Building Area: 99.00 square metres

Bedrooms: 2Bathrooms: 1Car Parks: 1Single garage