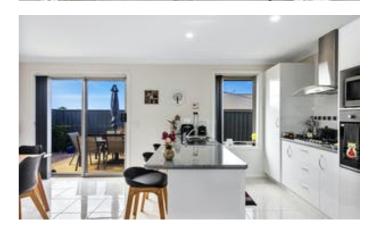

Special features include excellent living space, modern kitchen with top class appliances including wall oven, gas cooktop and dishwasher, 2 very good sized bedrooms with built-ins, beautiful bathroom, 3 double sliding door cupboards in the hallway for all your storage needs, quality furnishings and fittings throughout, complimented with ducted natural gas heating and gas hot water plus single garage with internal access.