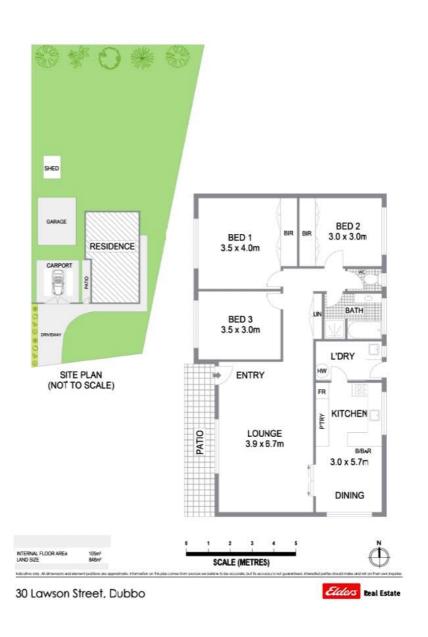

#### The Smarter Choice

A well maintained, one owner, brick veneer home in an established neighbourhood close to pre-schools, schools, shops and parks. This home is the smarter choice.

The family home features three bedrooms, L shaped living and dining along with a well-equipped kitchen. The bathroom features a shower, bathtub, vanity and WC separate.

Other features: Built-In Wardrobes, Close to Schools, Close to Shops, Close to Transport, Secure Parking, Detached Shed

Land Area 848.00 square metres

Bedrooms: 3Bathrooms: 1

Single garage

Double carport

TYPE: Sold