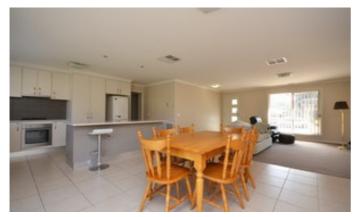

- Three spacious bedrooms
- Ensuite and walk-in robe to main and built in robes to remaining rooms
- Full bathroom.
- Well appointed open plan kitchen/dining/living
- Full kitchen including dishwasher
- Ducted heating & cooling for year round comfort.
- Outdoor Alfresco area overlooking low maintenance garden
- Secure backyard
- Double lock up garage with remotes, side gate access to yard which can also be used