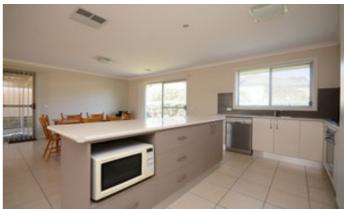

- Three spacious bedrooms
- Ensuite and walk-in robe to main and built in robes to remaining rooms
- Full bathroom.
- Well appointed open plan kitchen/dining/living
- Full kitchen including dishwasher
- Ducted heating & cooling for year round comfort.
- Outdoor Alfresco area overlooking low maintenance garden
- Secure backyard
- Double lock up garage with remotes, side gate access to yard which can also be used