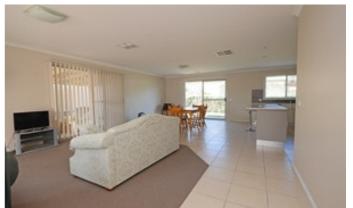

- Three spacious bedrooms
- Ensuite and walk-in robe to main and built in robes to remaining rooms
- Full bathroom.
- Well appointed open plan kitchen/dining/living
- Full kitchen including dishwasher
- Ducted heating & cooling for year round comfort.
- Outdoor Alfresco area overlooking low maintenance garden
- Secure backyard
- Double lock up garage with remotes, side gate access to yard which can also be used