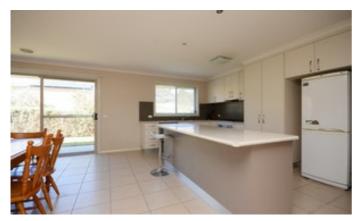

- Three spacious bedrooms
- Ensuite and walk-in robe to main and built in robes to remaining rooms
- Full bathroom.
- Well appointed open plan kitchen/dining/living
- Full kitchen including dishwasher
- Ducted heating & cooling for year round comfort.
- Outdoor Alfresco area overlooking low maintenance garden
- Secure backyard
- Double lock up garage with remotes, side gate access to yard which can also be used