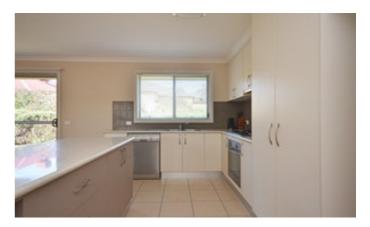

- Three spacious bedrooms
- Ensuite and walk-in robe to main and built in robes to remaining rooms
- Full bathroom.
- Well appointed open plan kitchen/dining/living
- Full kitchen including dishwasher
- Ducted heating & cooling for year round comfort.
- Outdoor Alfresco area overlooking low maintenance garden
- Secure backyard
- Double lock up garage with remotes, side gate access to yard which can also be used