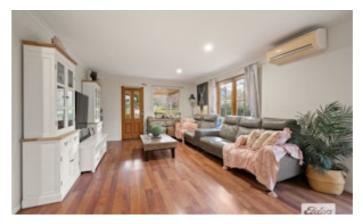

The practical design places all bedrooms, bathrooms, and the laundry on one side of the home, leaving the living areas bathed in natural light and placed to enjoy the warmth from the sun.

Welcoming in both design and inclusions, the home offers a vibrant, modern galley-style kitchen. It's a culinary delight with power to the island bench, which doubles as a breakfast bar, a stand-alone cooker with gas hotplates and an electric oven, dishwasher, and pantry. Enjoy cozy winter nights with a combustion heater in the living area, complemented by a split system for year-round comfort and ceiling fans in the bedrooms.

## CONTACT DETAILS

Albury 140 High Street WODONGA, VIC 02 6021 2199

**Dean Star** 0407 685 580

Entertain in style with two separate entertaining areas at either end of the home, perfect for taking in the stunning rural views while the long, scenic driveway ensures privacy from the road.