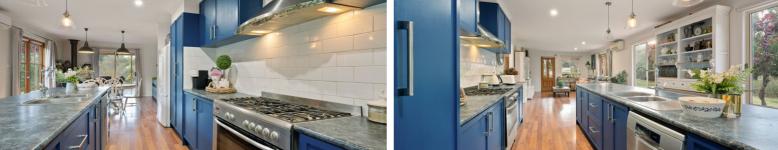

The practical design places all bedrooms, bathrooms, and the laundry on one side of the home, leaving the living areas bathed in natural light and placed to enjoy the warmth from the sun.

Welcoming in both design and inclusions, the home offers a vibrant, modern galley-style kitchen. It's a culinary delight with power to the island bench, which doubles as a breakfast bar, a stand-alone cooker with gas hotplates and an electric oven, dishwasher, and pantry. Enjoy cozy winter nights with a combustion heater in the living area, complemented by a split system for year-round comfort and ceiling fans in the bedrooms.