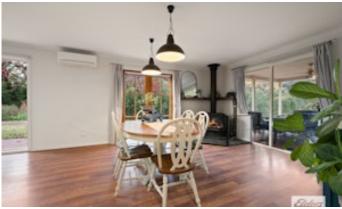

The practical design places all bedrooms, bathrooms, and the laundry on one side of the home, leaving the living areas bathed in natural light and placed to enjoy the warmth from the sun.

Welcoming in both design and inclusions, the home offers a vibrant, modern galley-style kitchen. It's a culinary delight with power to the island bench, which doubles as a breakfast bar, a stand-alone cooker with gas hotplates and an electric oven, dishwasher, and pantry. Enjoy cozy winter nights with a combustion heater in the living area, complemented by a split system for year-round comfort and ceiling fans in the bedrooms.

## CONTACT DETAILS

Albury 140 High Street WODONGA, VIC 02 6021 2199

**Dean Star** 0407 685 580

Entertain in style with two separate entertaining areas at either end of the home, perfect for taking in the stunning rural views while the long, scenic driveway ensures privacy from the road.