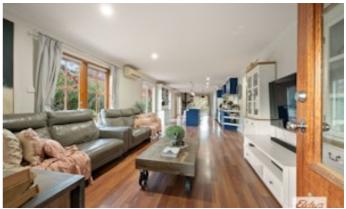

The practical design places all bedrooms, bathrooms, and the laundry on one side of the home, leaving the living areas bathed in natural light and placed to enjoy the warmth from the sun.

Welcoming in both design and inclusions, the home offers a vibrant, modern galley-style kitchen. It's a culinary delight with power to the island bench, which doubles as a breakfast bar, a stand-alone cooker with gas hotplates and an electric oven, dishwasher, and pantry. Enjoy cozy winter nights with a combustion heater in the living area, complemented by a split system for year-round comfort and ceiling fans in the bedrooms.