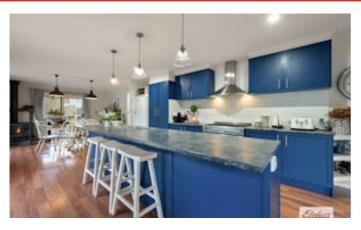

The practical design places all bedrooms, bathrooms, and the laundry on one side of the home, leaving the living areas bathed in natural light and placed to enjoy the warmth from the sun.

Welcoming in both design and inclusions, the home offers a vibrant, modern galley-style kitchen. It's a culinary delight with power to the island bench, which doubles as a breakfast bar, a stand-alone cooker with gas hotplates and an electric oven, dishwasher, and pantry. Enjoy cozy winter nights with a combustion heater in the living area, complemented by a split system for year-round comfort and ceiling fans in the bedrooms.