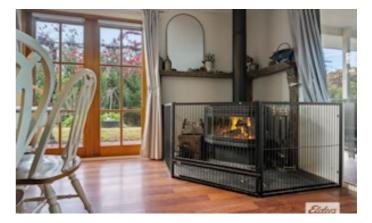

The practical design places all bedrooms, bathrooms, and the laundry on one side of the home, leaving the living areas bathed in natural light and placed to enjoy the warmth from the sun.

Welcoming in both design and inclusions, the home offers a vibrant, modern galley-style kitchen. It's a culinary delight with power to the island bench, which doubles as a breakfast bar, a stand-alone cooker with gas hotplates and an electric oven, dishwasher, and pantry. Enjoy cozy winter nights with a combustion heater in the living area, complemented by a split system for year-round comfort and ceiling fans in the bedrooms.