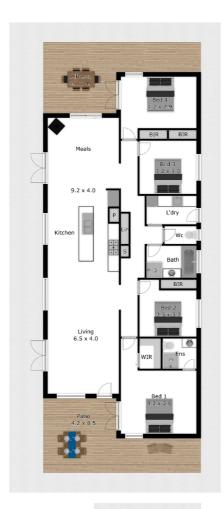

Step inside to find a thoughtfully laid-out home featuring four spacious bedrooms. The master suite, located to one end, boasts an ensuite and a walk-in robe, while the other bedrooms come with built-in robes. The family bathroom is equipped with a bath, shower, and vanity, with a separate toilet for added convenience.

The practical design places all bedrooms, bathrooms, and the laundry on one side of the home, leaving the living areas bathed in natural light and placed to enjoy the warmth from the sun.

Welcoming in both design and inclusions, the home offers a vibrant, modern galley-style kitchen. It's a culinary delight with power to the island bench, which doubles as a breakfast bar, a stand-alone cooker with gas hotplates and an electric oven, dishwasher, and pantry. Enjoy cozy winter nights with a combustion heater in the living area, complemented by a split system for year-round comfort and ceiling fans in the bedrooms.

APPROX. INTERIOR LIVING AREA 163.1 sq. m Please note: This plan has been generated for advertising only and may not be exact. Interested parties are to do their due diligence to verify any information provided in this plan.