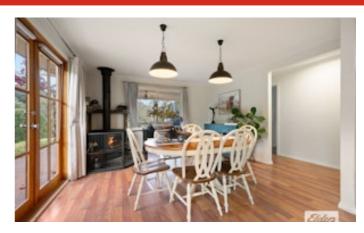

The practical design places all bedrooms, bathrooms, and the laundry on one side of the home, leaving the living areas bathed in natural light and placed to enjoy the warmth from the sun.

Welcoming in both design and inclusions, the home offers a vibrant, modern galley-style kitchen. It's a culinary delight with power to the island bench, which doubles as a breakfast bar, a stand-alone cooker with gas hotplates and an electric oven, dishwasher, and pantry. Enjoy cozy winter nights with a combustion heater in the living area, complemented by a split system for year-round comfort and ceiling fans in the bedrooms.

## CONTACT DETAILS

Albury 140 High Street WODONGA, VIC 02 6021 2199

**Dean Star** 0407 685 580

Entertain in style with two separate entertaining areas at either end of the home, perfect for taking in the stunning rural views while the long, scenic driveway ensures privacy from the road.