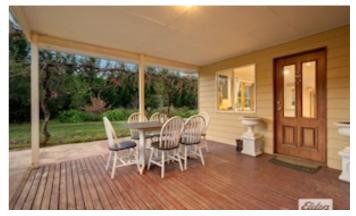

The practical design places all bedrooms, bathrooms, and the laundry on one side of the home, leaving the living areas bathed in natural light and placed to enjoy the warmth from the sun.

Welcoming in both design and inclusions, the home offers a vibrant, modern galley-style kitchen. It's a culinary delight with power to the island bench, which doubles as a breakfast bar, a stand-alone cooker with gas hotplates and an electric oven, dishwasher, and pantry. Enjoy cozy winter nights with a combustion heater in the living area, complemented by a split system for year-round comfort and ceiling fans in the bedrooms.

## CONTACT DETAILS

Albury 140 High Street WODONGA, VIC 02 6021 2199

**Dean Star** 0407 685 580

Entertain in style with two separate entertaining areas at either end of the home, perfect for taking in the stunning rural views while the long, scenic driveway ensures privacy from the road.