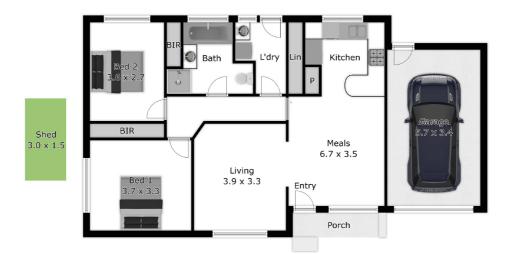

## **Bright Beginnings**

With its tasteful renovations and peaceful position in family-friendly Federation Park, this tasty townhouse for 2 aims right for those starting off or looking to slow down. Its instantly appealing street appeal gives way to a spacious lounge with detailed cornices and ceiling roses, dining space adjoining the updated and well-equipped kitchen, all impeccably presented and with new carpets, floor coverings, fresh paint and window furnishings. Both bedrooms are generous and offer BIRs, and the delights continue with the eye-catching family bathroom, plus there's good storage, big laundry, and ducted cooling as well as a large reverse cycle system and electric radiant heating for year-round comfort. There's a cosy undercover space in the backyard, plus some room for a furry companion as well as a SLUG. For the intelligent investor, anticipated rent is \$340 - \$360 per week. Nearby walking tracks, schools, transports and shops complete a lovely little package, so call now for your inspection.

https://www.consumer.vic.gov.au/duediligencechecklist

- Bedrooms: 2
- Bathrooms: 1
- Single garage

TYPE: Sold INTERNET ID: 21P8301 SALE DETAILS

\$425,000

## **CONTACT DETAILS**

Albury 140 High Street WODONGA, VIC 02 6021 2199

**Manny Gonzalez** 0400 478 218

APPROX. INTERIOR LIVING AREA 109.6 sq. m Please note: This plan has been generated for advertising only and may not be exact. Interested parties are to do their due diligence to verify any information provided in this plan.