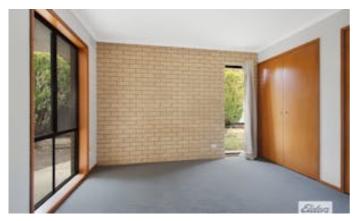

- Bedrooms: Both spacious bedrooms include built-in robes, offering ample storage and natural light.
- Bathroom: Modern bathroom with a sleek walk-in glass panel shower â## the perfect place to unwind.
- Kitchen: Fully renovated and thoughtfully designed, featuring a gas cooktop, electric oven, and plenty of bench space for all your culinary adventures.
- Climate Control: Stay comfortable year-round with ducted cooling, gas heating, and the added efficiency of solar power.
- Living Spaces: Enjoy the flexibility of a separate lounge and dining area â## ideal for both relaxation and entertaining.