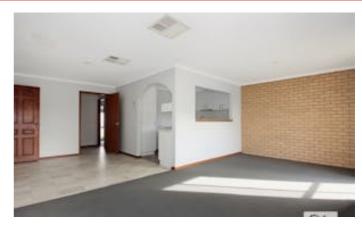

- Bedrooms: Both spacious bedrooms include built-in robes, offering ample storage and natural light.
- Bathroom: Modern bathroom with a sleek walk-in glass panel shower â## the perfect place to unwind.
- Kitchen: Fully renovated and thoughtfully designed, featuring a gas cooktop, electric oven, and plenty of bench space for all your culinary adventures.
- Climate Control: Stay comfortable year-round with ducted cooling, gas heating, and the added efficiency of solar power.
- Living Spaces: Enjoy the flexibility of a separate lounge and dining area â## ideal for both relaxation and entertaining.