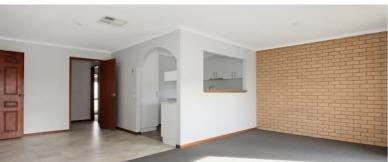

- Bedrooms: Both spacious bedrooms include built-in robes, offering ample storage and natural light.
- Bathroom: Modern bathroom with a sleek walk-in glass panel shower â## the perfect place to unwind.
- Kitchen: Fully renovated and thoughtfully designed, featuring a gas cooktop, electric oven, and plenty of bench space for all your culinary adventures.
- Climate Control: Stay comfortable year-round with ducted cooling, gas heating, and the added efficiency of solar power.
- Living Spaces: Enjoy the flexibility of a separate lounge and dining area â## ideal for both relaxation and entertaining.