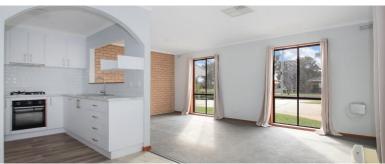

- Bedrooms: Both spacious bedrooms include built-in robes, offering ample storage and natural light.
- Bathroom: Modern bathroom with a sleek walk-in glass panel shower â## the perfect place to unwind.
- Kitchen: Fully renovated and thoughtfully designed, featuring a gas cooktop, electric oven, and plenty of bench space for all your culinary adventures.
- Climate Control: Stay comfortable year-round with ducted cooling, gas heating, and the added efficiency of solar power.
- Living Spaces: Enjoy the flexibility of a separate lounge and dining area â## ideal for both relaxation and entertaining.