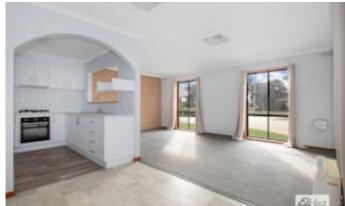

- Bedrooms: Both spacious bedrooms include built-in robes, offering ample storage and natural light.
- Bathroom: Modern bathroom with a sleek walk-in glass panel shower â## the perfect place to unwind.
- Kitchen: Fully renovated and thoughtfully designed, featuring a gas cooktop, electric oven, and plenty of bench space for all your culinary adventures.
- Climate Control: Stay comfortable year-round with ducted cooling, gas heating, and the added efficiency of solar power.
- Living Spaces: Enjoy the flexibility of a separate lounge and dining area â## ideal for both relaxation and entertaining.