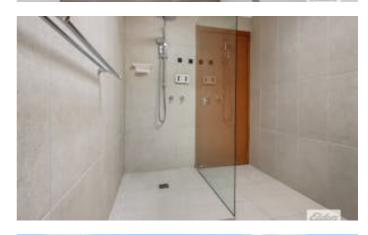

- Bedrooms: Both spacious bedrooms include built-in robes, offering ample storage and natural light.
- Bathroom: Modern bathroom with a sleek walk-in glass panel shower â## the perfect place to unwind.
- Kitchen: Fully renovated and thoughtfully designed, featuring a gas cooktop, electric oven, and plenty of bench space for all your culinary adventures.
- Climate Control: Stay comfortable year-round with ducted cooling, gas heating, and the added efficiency of solar power.
- Living Spaces: Enjoy the flexibility of a separate lounge and dining area â## ideal for both relaxation and entertaining.