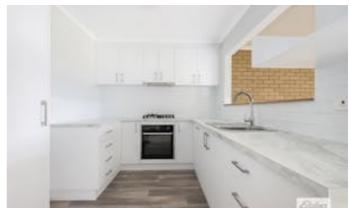

- Bedrooms: Both spacious bedrooms include built-in robes, offering ample storage and natural light.
- Bathroom: Modern bathroom with a sleek walk-in glass panel shower â## the perfect place to unwind.
- Kitchen: Fully renovated and thoughtfully designed, featuring a gas cooktop, electric oven, and plenty of bench space for all your culinary adventures.
- Climate Control: Stay comfortable year-round with ducted cooling, gas heating, and the added efficiency of solar power.
- Living Spaces: Enjoy the flexibility of a separate lounge and dining area â## ideal for both relaxation and entertaining.