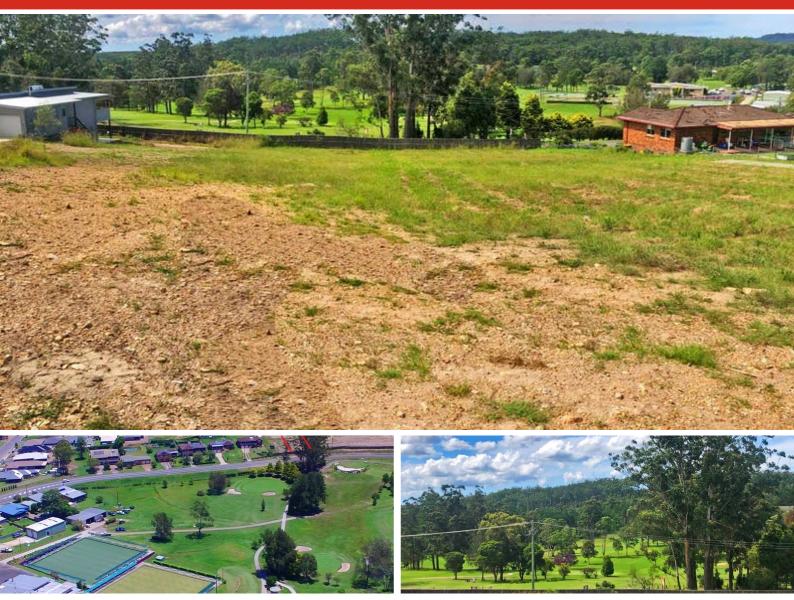

## 20 Silky Oak Rise, KEW, NSW 2439

Golfer's Dream ....

## 1,280.00 square metres,

Looking for a big block of land with great views and perfect North to rear aspect?

This is the one for you. Build your dream home in your perfect setting that will suit your coastal lifestyle.... Beaches, shops, cafes, clubs and medical all within 15 min.

Literally straight across the road from the 18 hole Kew Country Club and Bowls Club.

The 1280m2 allotment gives you ample space for any style of home you like, extra shedding for the toys and the golf cart, and a pool. They don't make them this big any more!!!!

arising therefrom. The accuracy of the information cannot be guaranteed, and prospective purchasers should make their own enquiries and form their own judgement as to these matters.

• Land Area 1,280.00 square metre