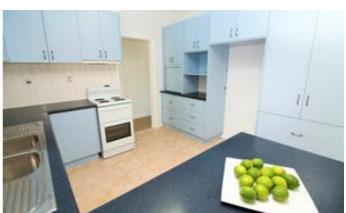

Floorplan consists of large lounge, updated kitchen with masses of storage with adjacent dining area. A light-filled sunroom/rumpus room provides additional living space. The bathroom has also been tastefully renovated.