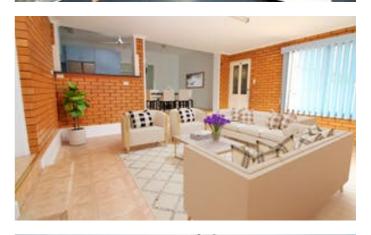

Floorplan consists of large lounge, updated kitchen with masses of storage with adjacent dining area. A light-filled sunroom/rumpus room provides additional living space. The bathroom has also been tastefully renovated.