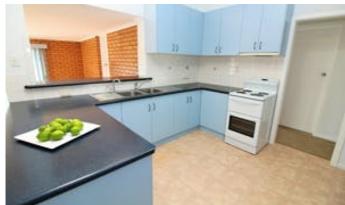

Floorplan consists of large lounge, updated kitchen with masses of storage with adjacent dining area. A light-filled sunroom/rumpus room provides additional living space. The bathroom has also been tastefully renovated.