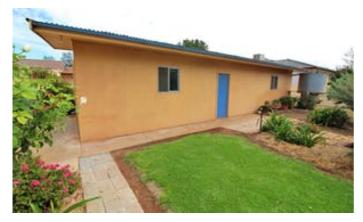

#### **IMMACULATE AND FRESH!**

This much-loved family home has recently been repainted internally and also boasts new carpet - presents beautifully! Centrally located close to Griffith CBD, schools and City Park.

Floorplan consists of large lounge, updated kitchen with masses of storage with adjacent dining area. A light-filled sunroom/rumpus room provides additional living space. The bathroom has also been tastefully renovated.

- 3 bedrooms 2 with robes
- Double garage with electric door and internal access
- Versatile shed approx. 4m x 13m
- Ducted reverse cycle air conditioning

Other features: Built-In Wardrobes, Close to Schools, Close to Shops, Close to Transport, Garden