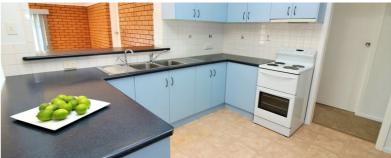

Floorplan consists of large lounge, updated kitchen with masses of storage with adjacent dining area. A light-filled sunroom/rumpus room provides additional living space. The bathroom has also been tastefully renovated.