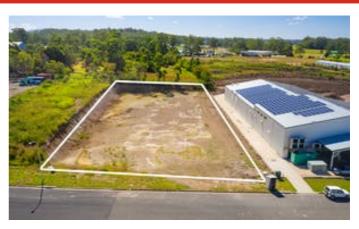

### **SOLD IN WAUCHOPE**

Make sure you're first in line to secure this level industrial block in a popular area close to Wauchope's CBD. Approximately 3,234m² in area and ready to build on with the adjoining block of 2,150m² also available to purchase. With plans available of a proposed building and all services already connected this should be a no brainer.

- Large 3,234m² block
- · Level and ready to build on
- 40 metre frontage to Trade Circuit
- Build to invest or occupy
- · Existing plans available
- Flexible terms

TYPE: Sold

**INTERNET ID: 22062438** 

- Land Area 3,234.00 square metres
- Commercial Type: