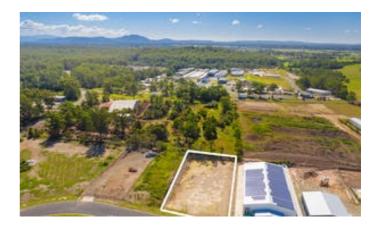

### **SOLD IN WAUCHOPE**

Make sure you're first in line to secure this level industrial block in a popular area close to Wauchope's CBD. Approximately 3,234m² in area and ready to build on with the adjoining block of 2,150m² also available to purchase. With plans available of a proposed building and all services already connected this should be a no brainer.

- Large 3,234m² block
- · Level and ready to build on
- 40 metre frontage to Trade Circuit
- Build to invest or occupy
- · Existing plans available
- Flexible terms

TYPE: Sold

**INTERNET ID: 22062438** 