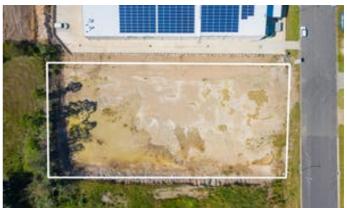

### **SOLD IN WAUCHOPE**

Make sure you're first in line to secure this level industrial block in a popular area close to Wauchope's CBD. Approximately 3,234m² in area and ready to build on with the adjoining block of 2,150m² also available to purchase. With plans available of a proposed building and all services already connected this should be a no brainer.

- Large 3,234m² block
- · Level and ready to build on
- 40 metre frontage to Trade Circuit
- Build to invest or occupy
- · Existing plans available
- Flexible terms

TYPE: Sold

**INTERNET ID: 22062438** 

- Land Area 3,234.00 square metres
- Commercial Type: