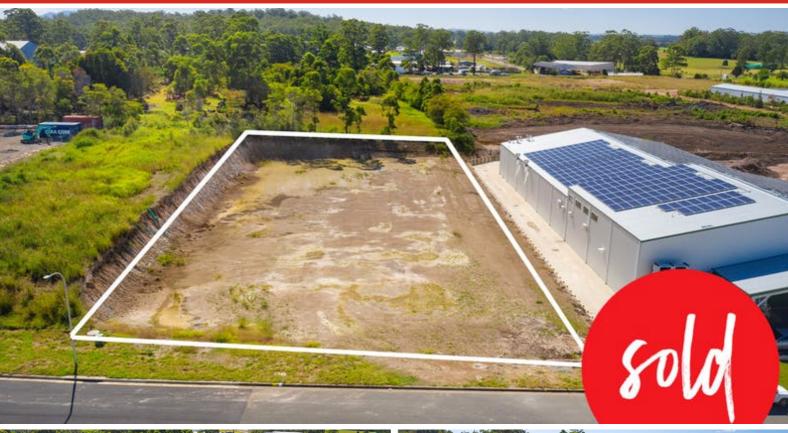

## 41 Trade Circuit, WAUCHOPE, NSW 2446

### **SOLD IN WAUCHOPE**

Make sure you're first in line to secure this level industrial block in a popular area close to Wauchope's CBD. Approximately 3,234m² in area and ready to build on with the adjoining block of 2,150m² also available to purchase. With plans available of a proposed building and all services already connected this should be a no brainer.

- Large 3,234m² block
- · Level and ready to build on
- 40 metre frontage to Trade Circuit
- Build to invest or occupy
- · Existing plans available
- Flexible terms

TYPE: Sold

**INTERNET ID: 22062438** 

**SALE DETAILS** 

\$420,000 Including

**GST** 