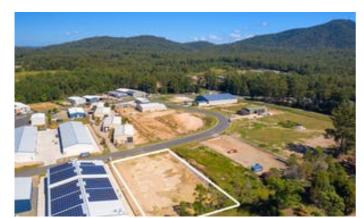

### **SOLD IN WAUCHOPE**

Make sure you're first in line to secure this level industrial block in a popular area close to Wauchope's CBD. Approximately 3,234m² in area and ready to build on with the adjoining block of 2,150m² also available to purchase. With plans available of a proposed building and all services already connected this should be a no brainer.