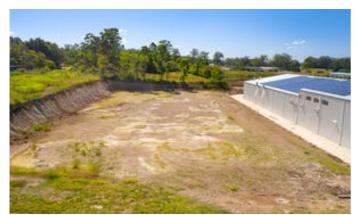

### **SOLD IN WAUCHOPE**

Make sure you're first in line to secure this level industrial block in a popular area close to Wauchope's CBD. Approximately 3,234m² in area and ready to build on with the adjoining block of 2,150m² also available to purchase. With plans available of a proposed building and all services already connected this should be a no brainer.

- Large 3,234m² block
- · Level and ready to build on
- 40 metre frontage to Trade Circuit
- Build to invest or occupy
- · Existing plans available
- Flexible terms

TYPE: Sold

**INTERNET ID: 22062438** 