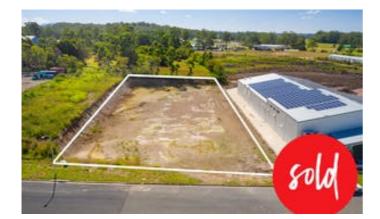

### **SOLD IN WAUCHOPE**

Make sure you're first in line to secure this level industrial block in a popular area close to Wauchope's CBD. Approximately 3,234m² in area and ready to build on with the adjoining block of 2,150m² also available to purchase. With plans available of a proposed building and all services already connected this should be a no brainer.

- Large 3,234m² block
- · Level and ready to build on
- 40 metre frontage to Trade Circuit
- Build to invest or occupy
- · Existing plans available
- Flexible terms

TYPE: Sold

**INTERNET ID: 22062438** 

**SALE DETAILS** 

\$420,000 Including

**GST** 