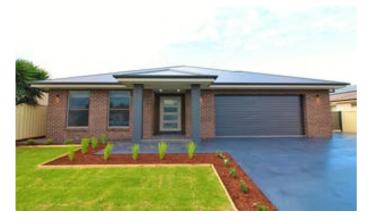

### BRAND NEW IN A GREAT LOCATION!

16 Verri Street is BRAND NEW and located in popular and established Verri Street, Collina and is brimming with upgraded inclusions!

Excellent floorplan consists of lounge, expansive kitchen/dining/family room zone which opens to the tiled Alfresco area. The kitchen has excellent storage, stone benchtops and large walk-in pantry.

Main and Ensuite bathrooms - fully tiled to ceiling - and in-slab heating to both as well as laundry.

The double garage is supplemented by an additional garage/workshop (approx. 6m x 6m) with attached skillion carport and extra garden shedding.

- 4 bedrooms large walk-in robe to Main Bedroom
- Ducted reverse cycle air conditioning
- Ceiling fans throughout
- Landscaped gardens with computerised watering system

TYPE: Sold

**INTERNET ID: 22102776** 

- Land Area 836.00 square metres
- Bedrooms: 4
- Bathrooms: 2
- 3 car garage
- Single carport
- Air Conditioning