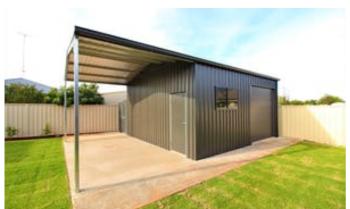

Main and Ensuite bathrooms - fully tiled to ceiling - and in-slab heating to both as well as laundry.

The double garage is supplemented by an additional garage/workshop (approx. 6m x 6m) with attached skillion carport and extra garden shedding.