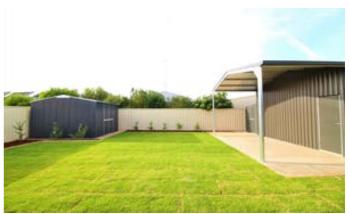

Main and Ensuite bathrooms - fully tiled to ceiling - and in-slab heating to both as well as laundry.

The double garage is supplemented by an additional garage/workshop (approx. 6m x 6m) with attached skillion carport and extra garden shedding.

- 4 bedrooms large walk-in robe to Main Bedroom
- Ducted reverse cycle air conditioning
- Ceiling fans throughout
- Landscaped gardens with computerised watering system

TYPE: Sold

**INTERNET ID: 22102776** 