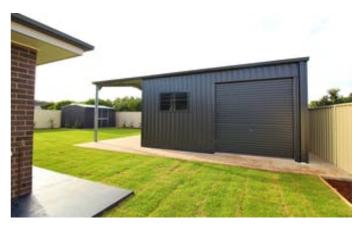

Main and Ensuite bathrooms - fully tiled to ceiling - and in-slab heating to both as well as laundry.

The double garage is supplemented by an additional garage/workshop (approx. 6m x 6m) with attached skillion carport and extra garden shedding.