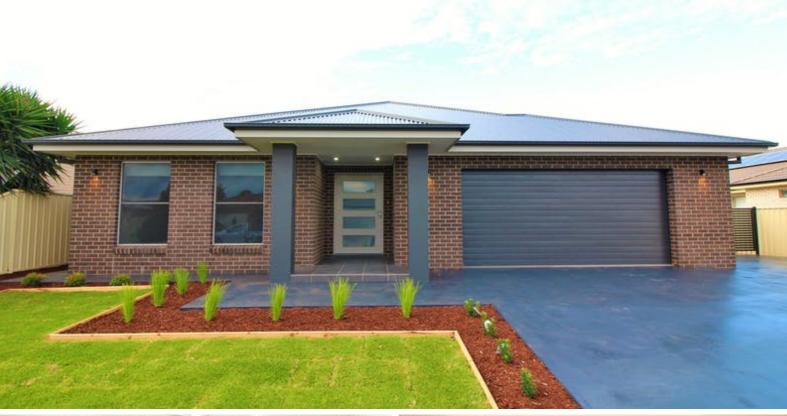

### BRAND NEW IN A GREAT LOCATION!

16 Verri Street is BRAND NEW and located in popular and established Verri Street, Collina and is brimming with upgraded inclusions!

Excellent floorplan consists of lounge, expansive kitchen/dining/family room zone which opens to the tiled Alfresco area. The kitchen has excellent storage, stone benchtops and large walk-in pantry.

Main and Ensuite bathrooms - fully tiled to ceiling - and in-slab heating to both as well as laundry.

The double garage is supplemented by an additional garage/workshop (approx. 6m x 6m) with attached skillion carport and extra garden shedding.

- 4 bedrooms large walk-in robe to Main Bedroom
- Ducted reverse cycle air conditioning
- Ceiling fans throughout
- Landscaped gardens with computerised watering system

TYPE: Sold

**INTERNET ID: 22102776** 

- Land Area 836.00 square metres
- Bedrooms: 4
- Bathrooms: 2
- 3 car garage
- Single carport
- Air Conditioning