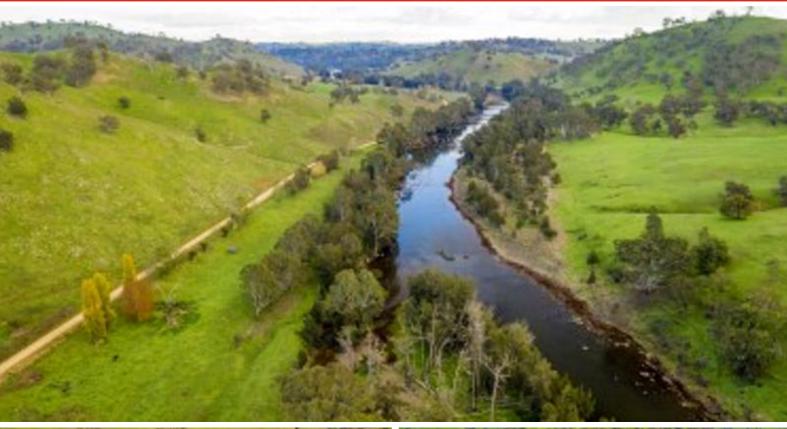

## W1 Bundarbo Road, JUGIONG, NSW 2726

Woolaway at Heavin Farms Jugiong is to be Auctioned in Sydney 28/7/20 - SOLD

Woolaway adjoins Tooracoll and enjoys an approximate 800 metre frontage to the Murrumbidgee River and is the ideal farm and lifestyle retreat. 4 Bedroom brick residence overlooking the river, shearing shed, sheep yards, cattle yards. 20 kilometres to Jugiong, 57 kilometres to Gundagai, 1 hour 40 minutes to Canberra and 3 1/2 hours to Sydney. Undulating grazing with areas of steeper hills and ridges. Beef cattle - wool production. Yellow and white box, red box, kurrajongs and stringybarks.

Heavin Farms being for sale is a wonderful opportunity to purchase an individual farm or a combination of more. With approximately a total frontage of 14 kilometres to the mighty Murrumbidgee River and a total of approximately 9,100 acres of productive and well-managed country together with a wonderful lifestyle, now is the time to secure your future rural holding.