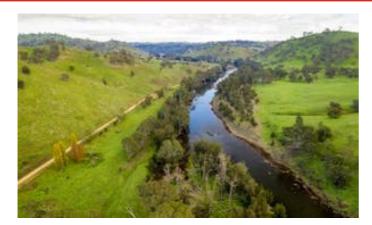

## W1 Bundarbo Road, JUGIONG, NSW 2726

Woolaway at Heavin Farms Jugiong is to be Auctioned in Sydney 28/7/20 - SOLD

Woolaway adjoins Tooracoll and enjoys an approximate 800 metre frontage to the Murrumbidgee River and is the ideal farm and lifestyle retreat. 4 Bedroom brick residence overlooking the river, shearing shed, sheep yards, cattle yards. 20 kilometres to Jugiong, 57 kilometres to Gundagai, 1 hour 40 minutes to Canberra and 3 1/2 hours to Sydney. Undulating grazing with areas of steeper hills and ridges. Beef cattle - wool production. Yellow and white box, red box, kurrajongs and stringybarks.

Heavin Farms being for sale is a wonderful opportunity to purchase an individual farm or a combination of more. With approximately a total frontage of 14 kilometres to the mighty Murrumbidgee River and a total of approximately 9,100 acres of productive and well-managed country together with a wonderful lifestyle, now is the time to secure your future rural holding.