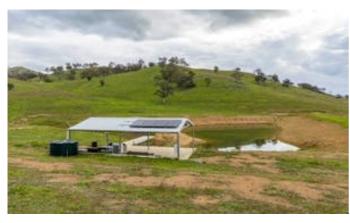

## W1 Bundarbo Road, JUGIONG, NSW 2726

Woolaway at Heavin Farms Jugiong is to be Auctioned in Sydney 28/7/20 - SOLD

Woolaway adjoins Tooracoll and enjoys an approximate 800 metre frontage to the Murrumbidgee River and is the ideal farm and lifestyle retreat. 4 Bedroom brick residence overlooking the river, shearing shed, sheep yards, cattle yards. 20 kilometres to Jugiong, 57 kilometres to Gundagai, 1 hour 40 minutes to Canberra and 3 1/2 hours to Sydney. Undulating grazing with areas of steeper hills and ridges. Beef cattle - wool production. Yellow and white box, red box, kurrajongs and stringybarks.