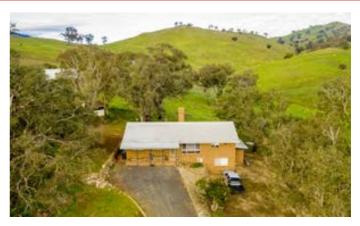

## W1 Bundarbo Road, JUGIONG, NSW 2726

Woolaway at Heavin Farms Jugiong is to be Auctioned in Sydney 28/7/20 - SOLD

Woolaway adjoins Tooracoll and enjoys an approximate 800 metre frontage to the Murrumbidgee River and is the ideal farm and lifestyle retreat. 4 Bedroom brick residence overlooking the river, shearing shed, sheep yards, cattle yards. 20 kilometres to Jugiong, 57 kilometres to Gundagai, 1 hour 40 minutes to Canberra and 3 1/2 hours to Sydney. Undulating grazing with areas of steeper hills and ridges. Beef cattle - wool production. Yellow and white box, red box, kurrajongs and stringybarks.