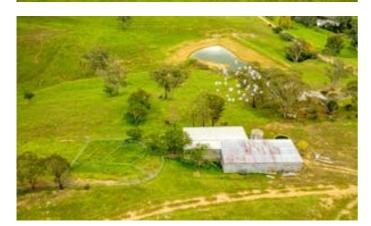

## W1 Bundarbo Road, JUGIONG, NSW 2726

Woolaway at Heavin Farms Jugiong is to be Auctioned in Sydney 28/7/20 - SOLD

Woolaway adjoins Tooracoll and enjoys an approximate 800 metre frontage to the Murrumbidgee River and is the ideal farm and lifestyle retreat. 4 Bedroom brick residence overlooking the river, shearing shed, sheep yards, cattle yards. 20 kilometres to Jugiong, 57 kilometres to Gundagai, 1 hour 40 minutes to Canberra and 3 1/2 hours to Sydney. Undulating grazing with areas of steeper hills and ridges. Beef cattle - wool production. Yellow and white box, red box, kurrajongs and stringybarks.