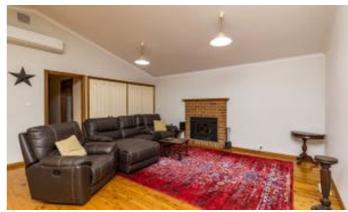

## W1 Bundarbo Road, JUGIONG, NSW 2726

Woolaway at Heavin Farms Jugiong is to be Auctioned in Sydney 28/7/20 - SOLD

Woolaway adjoins Tooracoll and enjoys an approximate 800 metre frontage to the Murrumbidgee River and is the ideal farm and lifestyle retreat. 4 Bedroom brick residence overlooking the river, shearing shed, sheep yards, cattle yards. 20 kilometres to Jugiong, 57 kilometres to Gundagai, 1 hour 40 minutes to Canberra and 3 1/2 hours to Sydney. Undulating grazing with areas of steeper hills and ridges. Beef cattle - wool production. Yellow and white box, red box, kurrajongs and stringybarks.

Other features: Fireplace(s), Secure Parking

Land Area 302.2 hectares

Bedrooms: 4

TYPE: Sold

**INTERNET ID: 22169598** 

**AUCTION DETAILS** 

10:30am, Tuesday July 28th, 2020. 50 Margaret St

Sydney