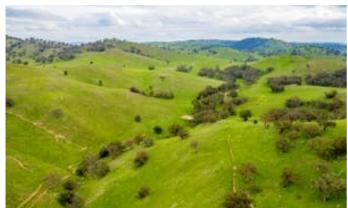

## W1 Bundarbo Road, JUGIONG, NSW 2726

Woolaway at Heavin Farms Jugiong is to be Auctioned in Sydney 28/7/20 - SOLD

Woolaway adjoins Tooracoll and enjoys an approximate 800 metre frontage to the Murrumbidgee River and is the ideal farm and lifestyle retreat. 4 Bedroom brick residence overlooking the river, shearing shed, sheep yards, cattle yards. 20 kilometres to Jugiong, 57 kilometres to Gundagai, 1 hour 40 minutes to Canberra and 3 1/2 hours to Sydney. Undulating grazing with areas of steeper hills and ridges. Beef cattle - wool production. Yellow and white box, red box, kurrajongs and stringybarks.

Heavin Farms being for sale is a wonderful opportunity to purchase an individual farm or a combination of more. With approximately a total frontage of 14 kilometres to the mighty Murrumbidgee River and a total of approximately 9,100 acres of productive and well-managed country together with a wonderful lifestyle, now is the time to secure your future rural holding.