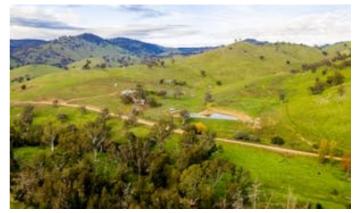

## W1 Bundarbo Road, JUGIONG, NSW 2726

Woolaway at Heavin Farms Jugiong is to be Auctioned in Sydney 28/7/20 - SOLD

Woolaway adjoins Tooracoll and enjoys an approximate 800 metre frontage to the Murrumbidgee River and is the ideal farm and lifestyle retreat. 4 Bedroom brick residence overlooking the river, shearing shed, sheep yards, cattle yards. 20 kilometres to Jugiong, 57 kilometres to Gundagai, 1 hour 40 minutes to Canberra and 3 1/2 hours to Sydney. Undulating grazing with areas of steeper hills and ridges. Beef cattle - wool production. Yellow and white box, red box, kurrajongs and stringybarks.

Heavin Farms being for sale is a wonderful opportunity to purchase an individual farm or a combination of more. With approximately a total frontage of 14 kilometres to the mighty Murrumbidgee River and a total of approximately 9,100 acres of productive and well-managed country together with a wonderful lifestyle, now is the time to secure your future rural holding.