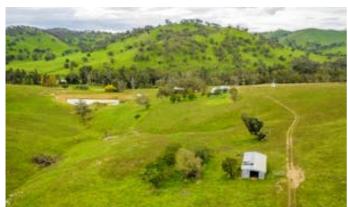

## W1 Bundarbo Road, JUGIONG, NSW 2726

Woolaway at Heavin Farms Jugiong is to be Auctioned in Sydney 28/7/20 - SOLD

Woolaway adjoins Tooracoll and enjoys an approximate 800 metre frontage to the Murrumbidgee River and is the ideal farm and lifestyle retreat. 4 Bedroom brick residence overlooking the river, shearing shed, sheep yards, cattle yards. 20 kilometres to Jugiong, 57 kilometres to Gundagai, 1 hour 40 minutes to Canberra and 3 1/2 hours to Sydney. Undulating grazing with areas of steeper hills and ridges. Beef cattle - wool production. Yellow and white box, red box, kurrajongs and stringybarks.

Heavin Farms being for sale is a wonderful opportunity to purchase an individual farm or a combination of more. With approximately a total frontage of 14 kilometres to the mighty Murrumbidgee River and a total of approximately 9,100 acres of productive and well-managed country together with a wonderful lifestyle, now is the time to secure your future rural holding.