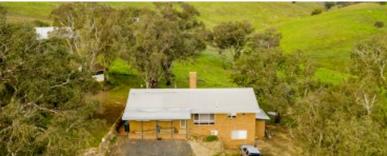

## W1 Bundarbo Road, JUGIONG, NSW 2726

Woolaway at Heavin Farms Jugiong is to be Auctioned in Sydney 28/7/20 - SOLD

Woolaway adjoins Tooracoll and enjoys an approximate 800 metre frontage to the Murrumbidgee River and is the ideal farm and lifestyle retreat. 4 Bedroom brick residence overlooking the river, shearing shed, sheep yards, cattle yards. 20 kilometres to Jugiong, 57 kilometres to Gundagai, 1 hour 40 minutes to Canberra and 3 1/2 hours to Sydney. Undulating grazing with areas of steeper hills and ridges. Beef cattle - wool production. Yellow and white box, red box, kurrajongs and stringybarks.

Other features: Fireplace(s), Secure Parking

Land Area 302.2 hectares

Bedrooms: 4

TYPE: Sold

**INTERNET ID: 22169598** 

**AUCTION DETAILS** 

10:30am, Tuesday July 28th, 2020. 50 Margaret St

Sydney