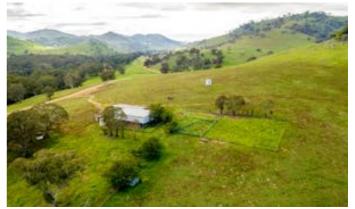

## W1 Bundarbo Road, JUGIONG, NSW 2726

Woolaway at Heavin Farms Jugiong is to be Auctioned in Sydney 28/7/20 - SOLD

Woolaway adjoins Tooracoll and enjoys an approximate 800 metre frontage to the Murrumbidgee River and is the ideal farm and lifestyle retreat. 4 Bedroom brick residence overlooking the river, shearing shed, sheep yards, cattle yards. 20 kilometres to Jugiong, 57 kilometres to Gundagai, 1 hour 40 minutes to Canberra and 3 1/2 hours to Sydney. Undulating grazing with areas of steeper hills and ridges. Beef cattle - wool production. Yellow and white box, red box, kurrajongs and stringybarks.

Heavin Farms being for sale is a wonderful opportunity to purchase an individual farm or a combination of more. With approximately a total frontage of 14 kilometres to the mighty Murrumbidgee River and a total of approximately 9,100 acres of productive and well-managed country together with a wonderful lifestyle, now is the time to secure your future rural holding.